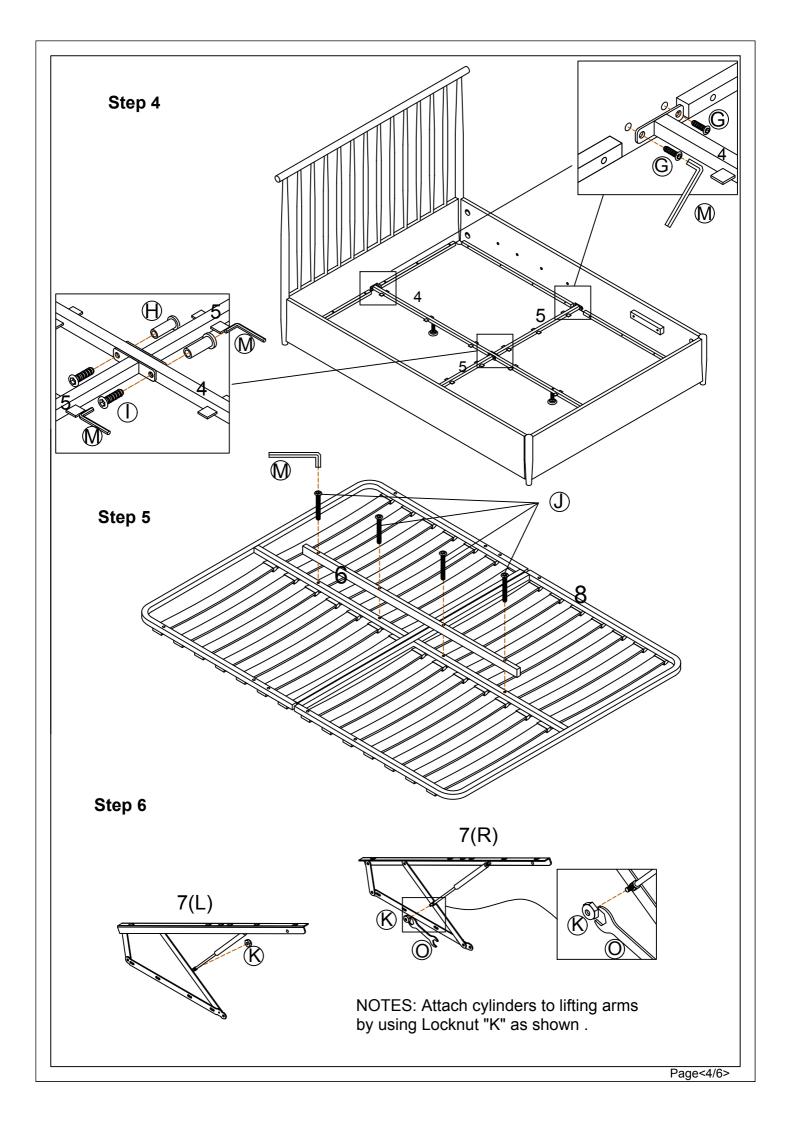

usual event of an issue with your product would you please quote the batch I.D. number situated on the main parts of the frame (Head End- Foot End- side Rails).

## **Product information**

- Product finished in either Ash Natural or Charcoal Grey colour
- Sprung slat base.
- Conforms to BS EN1725 standard.

# **Care instructions**

- Avoid exposing the furniture to excessive heat or direct sunlight as this can cause cracking and deterioration of the color.
- Periodically check & re-tighten any fastener.
- Periodically dust lightly with a clean soft cloth.
- Do not use silicone based furniture polish.
- Any spills should be removed immediately with a damp cloth.
- TAKE CARE WHEN MOVING THE FURNITURE AND NEVER DRAG THE PIECES ACROSS THE FLOOR, AS THIS WILL CAUSE DAMAGE TO THE JOINTS