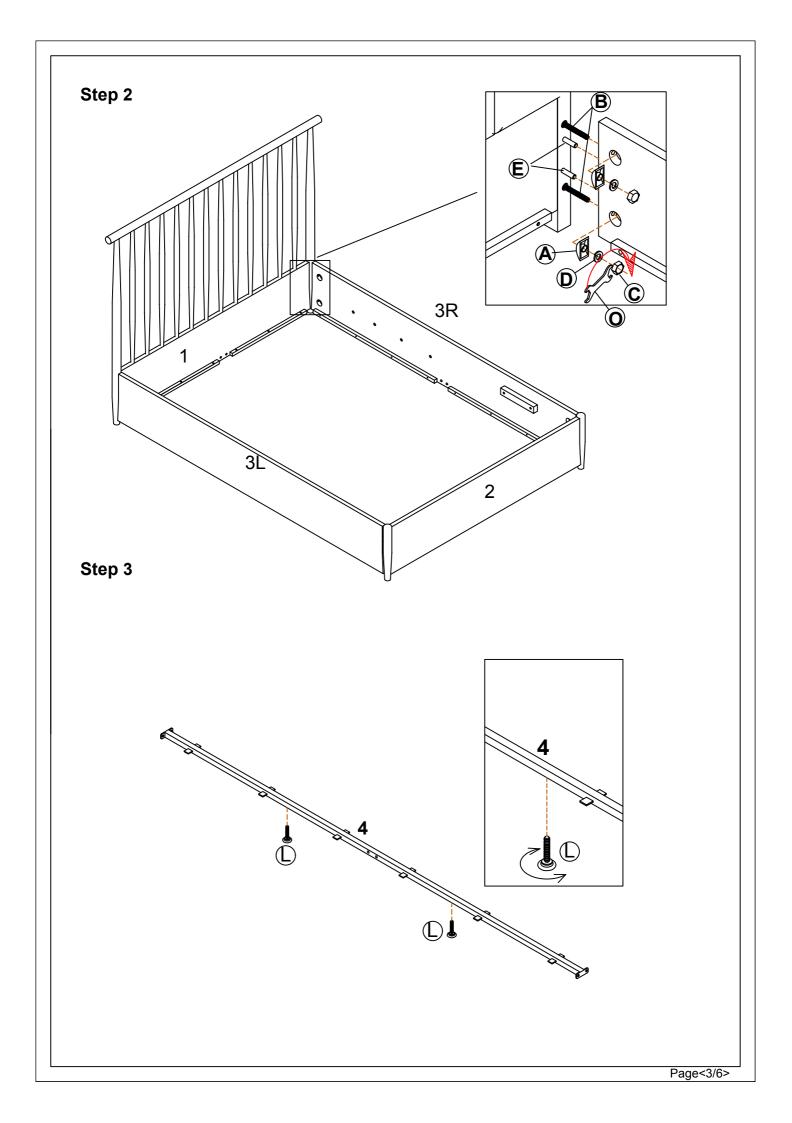

unusual event of an issue with your product would you please quote the batch I.D. number situated on the main parts of the frame (Head End- Foot End- side Rails).

## **Product information**

- Product finished in either Ash Natural or Charcoal Grey colour
- Sprung slat base.
- Conforms to BS EN1725 standard.

# **Care instructions**

- Avoid exposing the furniture to excessive heat or direct sunlight as this can cause cracking and deterioration of the color.
- Periodically check & re-tighten any fastener.
- Periodically dust lightly with a clean soft cloth.
- Do not use silicone based furniture polish.
- Any spills should be removed immediately with a damp cloth.
- TAKE CARE WHEN MOVING THE FURNITURE AND NEVER DRAG THE PIECES ACROSS THE FLOOR, AS THIS WILL CAUSE DAMAGE TO THE JOINTS