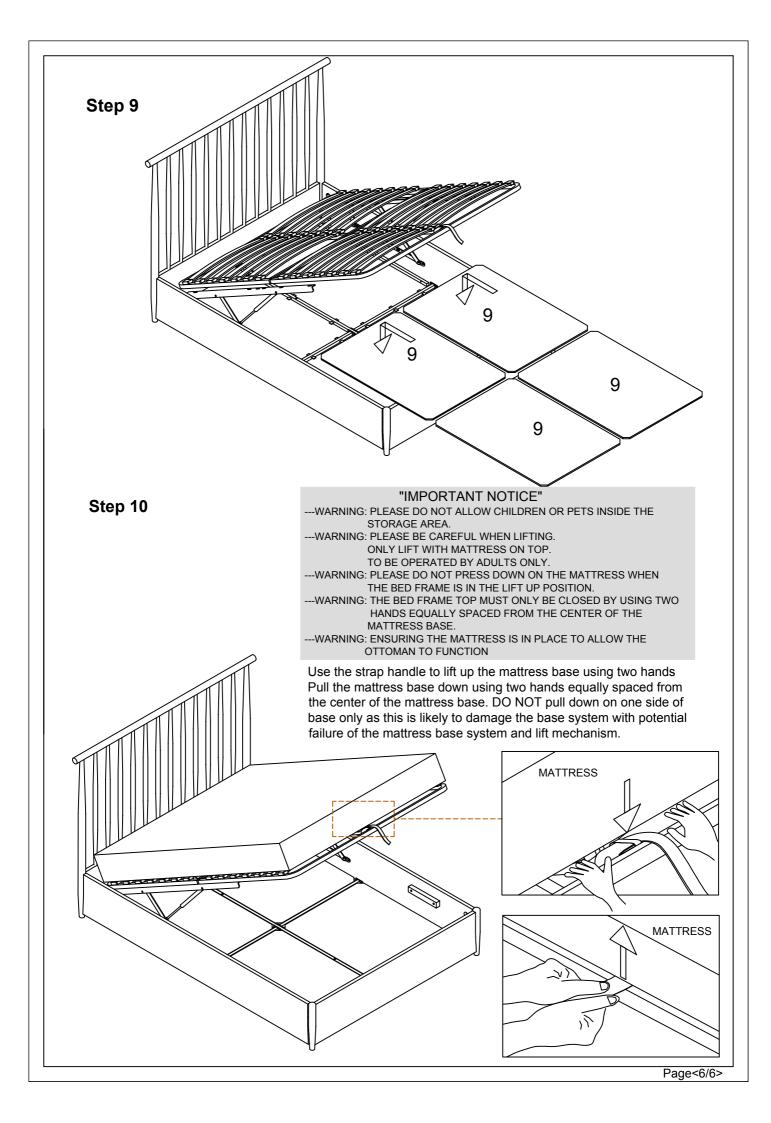

l event of an issue with your product would you please quote the batch I.D. number situated on the main parts of the frame (Head End- Foot End- side Rails).

## **Product information**

- Product finished in either Ash Natural or Charcoal Grey colour
- Sprung slat base.
- Conforms to BS EN1725 standard.

# **Care instructions**

- Avoid exposing the furniture to excessive heat or direct sunlight as this can cause cracking and deterioration of the color.
- Periodically check & re-tighten any fastener.
- Periodically dust lightly with a clean soft cloth.
- Do not use silicone based furniture polish.
- Any spills should be removed immediately with a damp cloth.
- TAKE CARE WHEN MOVING THE FURNITURE AND NEVER DRAG THE PIECES ACROSS THE FLOOR, AS THIS WILL CAUSE DAMAGE TO THE JOINTS