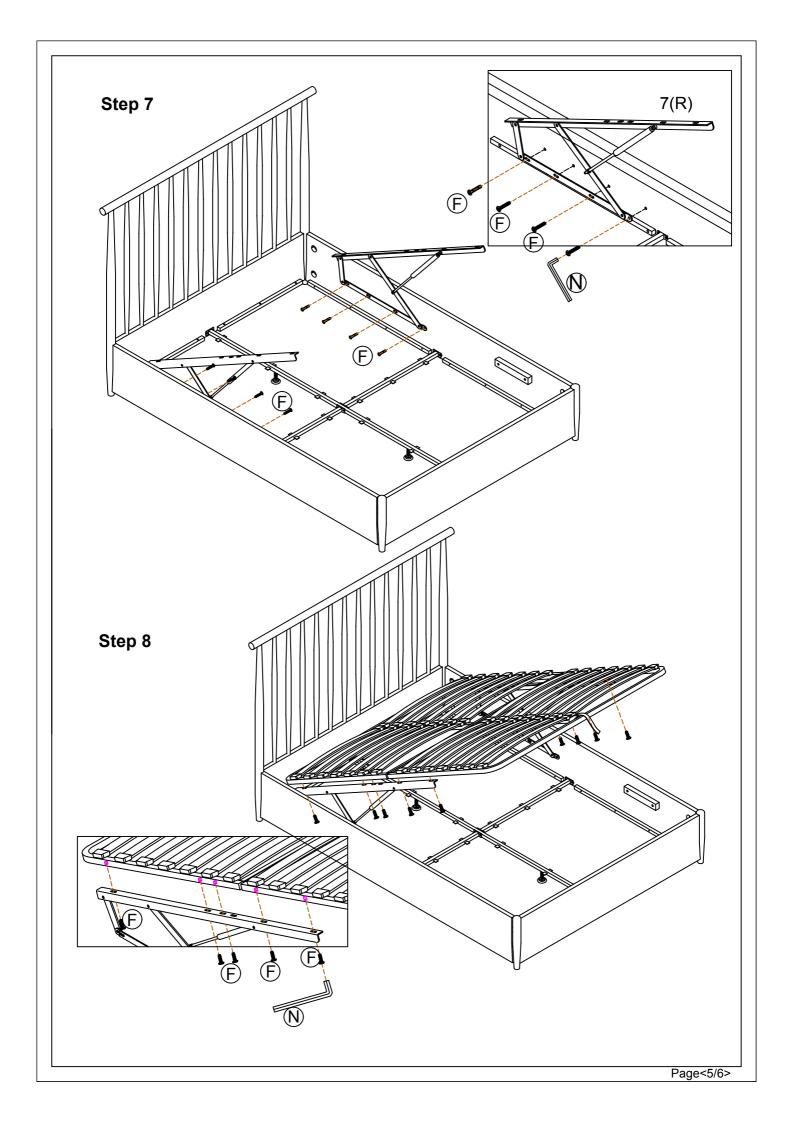

ual event of an issue with your product would you please quote the batch I.D. number situated on the main parts of the frame (Head End- Foot End- side Rails).

## **Product information**

- Product finished in either Ash Natural or Charcoal Grey colour
- Sprung slat base.
- Conforms to BS EN1725 standard.

# **Care instructions**

- Avoid exposing the furniture to excessive heat or direct sunlight as this can cause cracking and deterioration of the color.
- Periodically check & re-tighten any fastener.
- Periodically dust lightly with a clean soft cloth.
- Do not use silicone based furniture polish.
- Any spills should be removed immediately with a damp cloth.
- TAKE CARE WHEN MOVING THE FURNITURE AND NEVER DRAG THE PIECES ACROSS THE FLOOR, AS THIS WILL CAUSE DAMAGE TO THE JOINTS