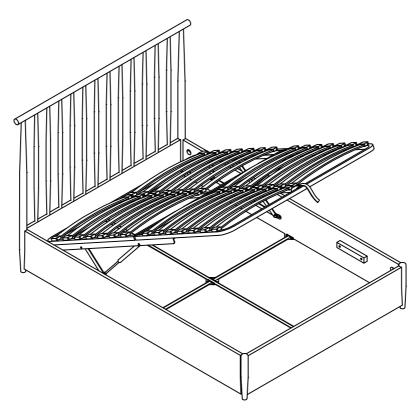

Minimum Two Persons Assembly



### 135cm EZRA OTTOMAN BEDFRAME WOODEN

#### STK777901/STK777904

Assembly Instructions
Please keep these instructions for future reference.



Approximate Assembly Time



Regrettably self-assembly items cannot be returned once assembly is part or fully completed unless the items are found to be faulty. Should you need to return the unassembled product, please repack in its original packaging.

### Important information

- We suggest you spend a short time reading through this leaflet and then follow the simple step-by-step instructions.
- Carefully check that you have all the parts before beginning assembly.
- Keep fittings out of children's reach and keep children well away from construction area.
- We suggest you retain these instructions for future reference.
- In the unusual event of an issue with your product would you please quote the batch I.D. number situated on the main parts of the frame (Head End- Foot End- side Rails).

## **Product informatio