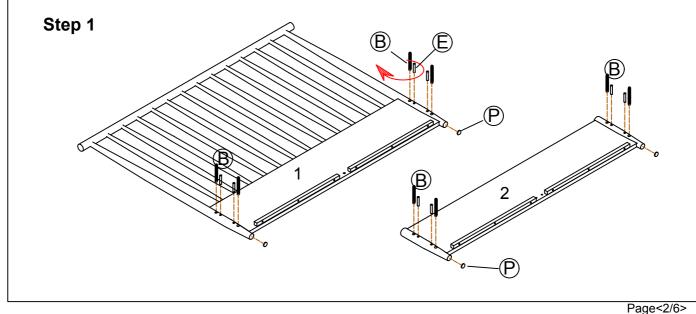

e unusual event of an issue with your product would you please quote the batch I.D. number situated on the main parts of the frame (Head End- Foot End- side Rails).

## **Product information**

- Product finished in either Ash Natural or Charcoal Grey colour
- Sprung slat base.
- Conforms to BS EN1725 standard.

# **Care instructions**

- Avoid exposing the furniture to excessive heat or direct sunlight as this can cause cracking and deterioration of the color.
- Periodically check & re-tighten any fastener.
- Periodically dust lightly with a clean soft cloth.
- Do not use silicone based furniture polish.
- Any spills should be removed immediately with a damp cloth.
- TAKE CARE WHEN MOVING THE FURNITURE AND NEVER DRAG THE PIECES ACROSS THE FLOOR, AS THIS WILL CAUSE DAMAGE TO THE JOINTS