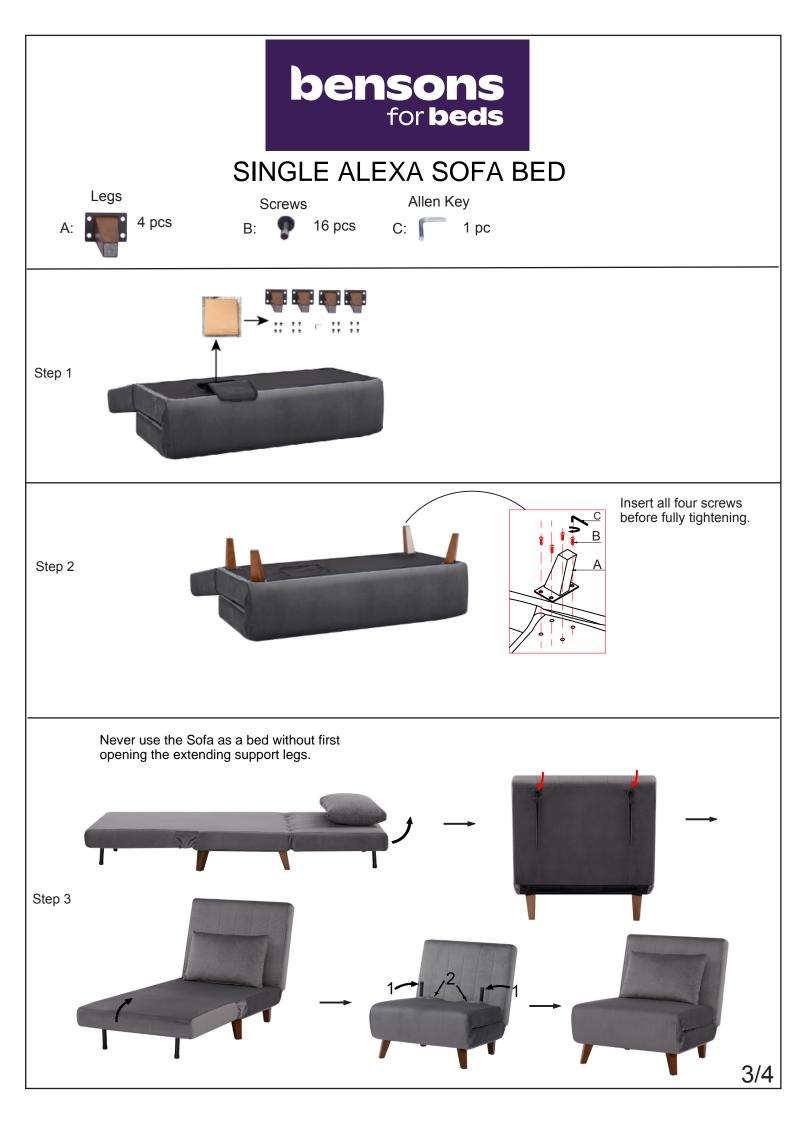

- Never use the sofa as a bed without first opening the extending legs located at the rear of the back rest. See step 3/4

- Do not dispose of the packaging until contents have been fully checked.

- Original packaging should be used in the event of returning an item.

### SINGLE ALEXA SOFA BED

#### ASSEMBLY INSTRUCTIONS