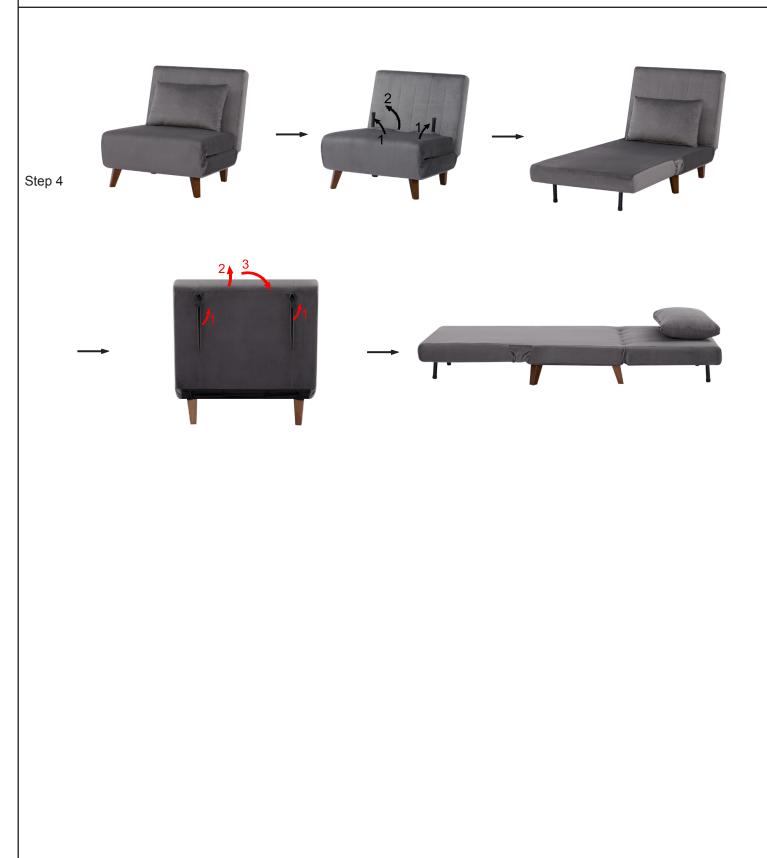

- Never use the sofa as a bed without first opening the extending legs located at the rear of the back rest. See step 3/4

- Do not dispose of the packaging until contents have been fully checked.

- Original packaging should be used in the event of returning an item.