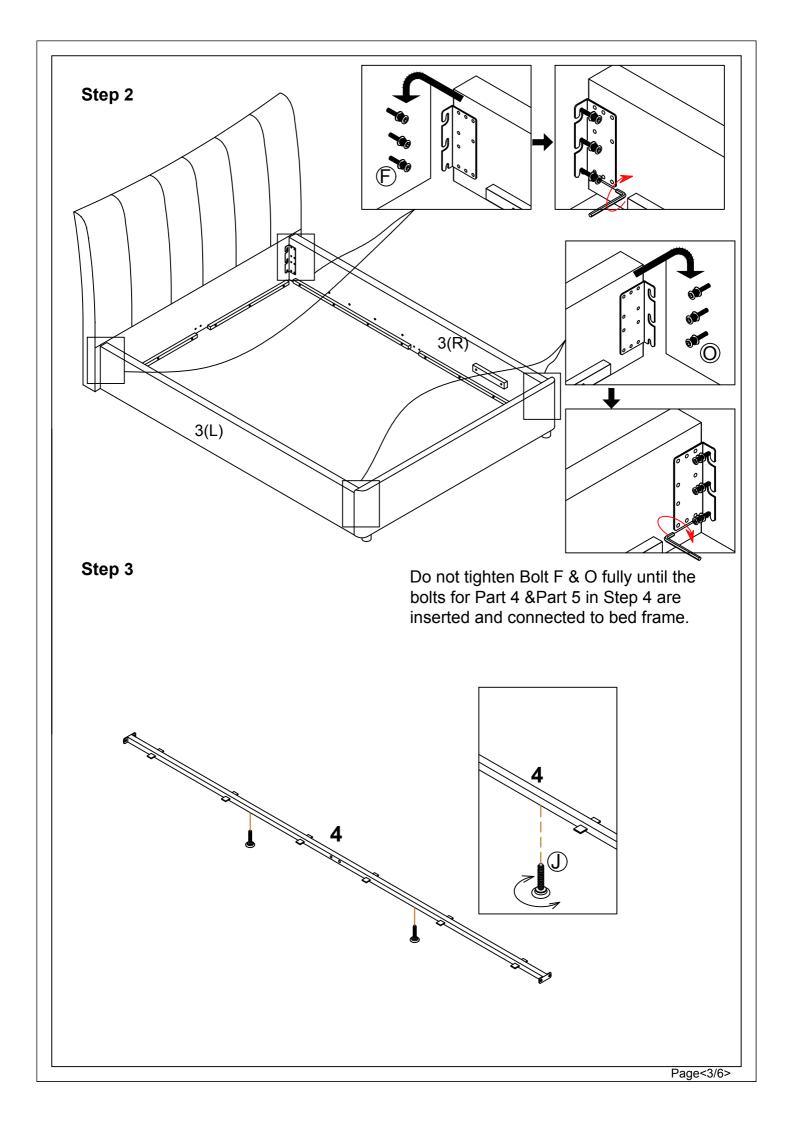

## BELLA Ottoman Bedframe135cm

STK770302/STK770306/STK770310

Assembly Instructions
Please keep these instructions for future reference.

Approximate Assembly Time

Regrettably self-assembly items cannot be returned once assembly is part or fully completed unless the items are found to be faulty. Should you need to return the unassembled product, please repack in its original packaging.