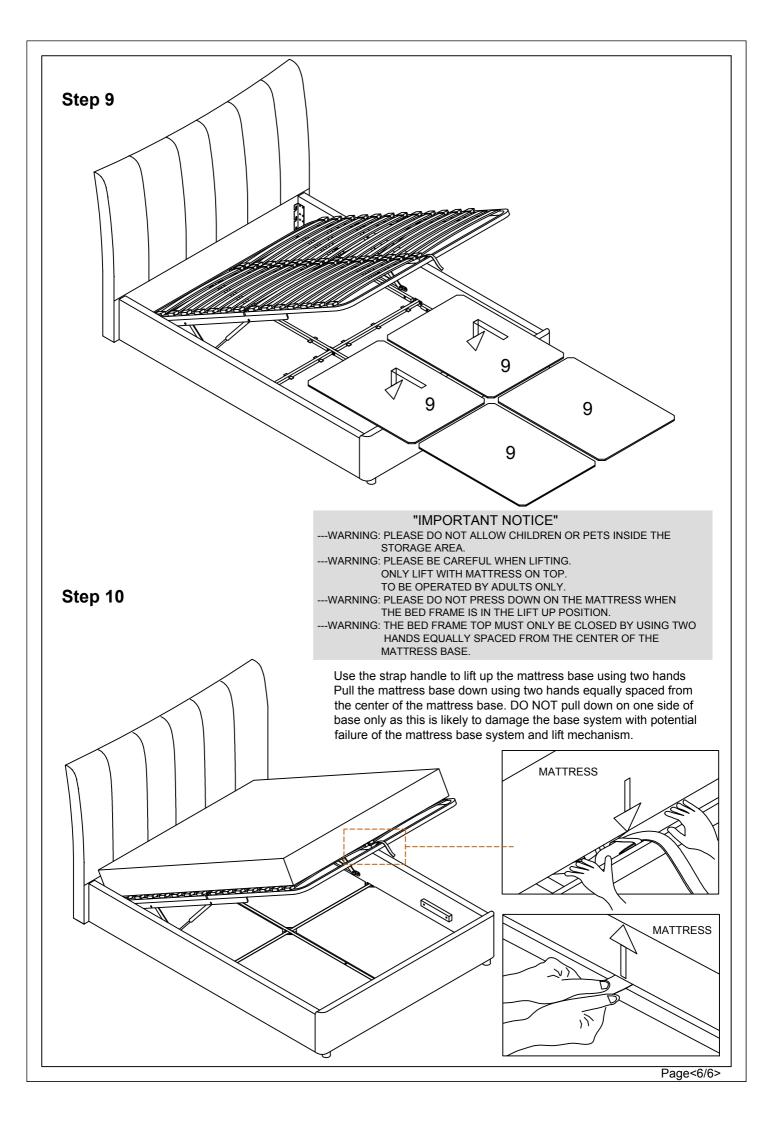

instructions for future reference.
- —In the unusual event of an issue with your product would you please quote the batch I.D. number situated on the main parts of the frame (Head End- Foot End- side Rails).

## **Product information**

— Upholstered Bed Using Fabric Material. Conforms to BS EN1725 & BS 5852

## Care instructions

- Avoid exposing the furniture to excessive heat or direct sunlight as this can cause cracking and deterioration of the color.
- Periodically check & re-tighten any fastener.
- Periodically dust lightly with a clean soft cloth.
- Do not use silicone based furniture polish.
- Any spills should be removed immediately with a damp cloth.
- TAKE CARE WHEN MOVING THE FURNITURE AND NEVER DRAG THE PIECES ACROSS THE FLOOR, AS THIS WILL CAUSE DAMAGE TO THE JOINTS