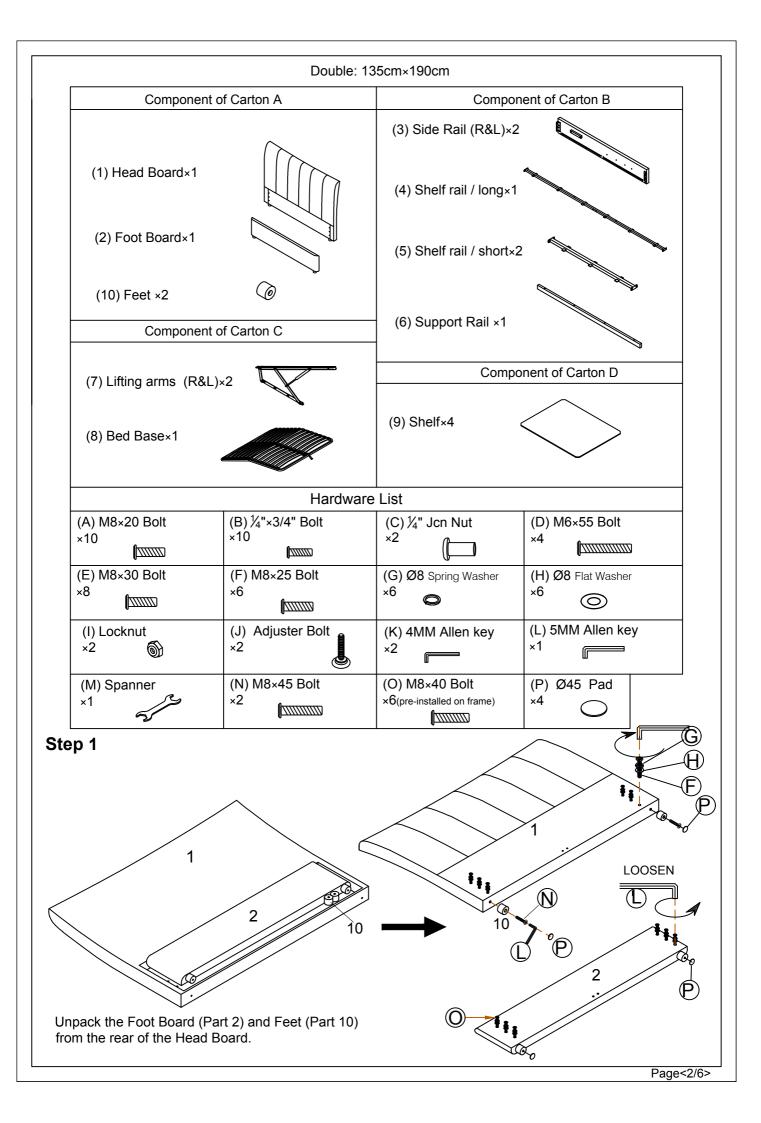

## BELLA Ottoman Bedframe135cm

STK770302/STK770306/STK770310

Assembly Instructions
Please keep these instructions for future reference.

Approximate Assembly Time

Regrettably self-assembly items cannot be returned once assembly is part or fully completed unless the items are found to be faulty. Should you need to return the unassembled product, please repack in its original packaging.