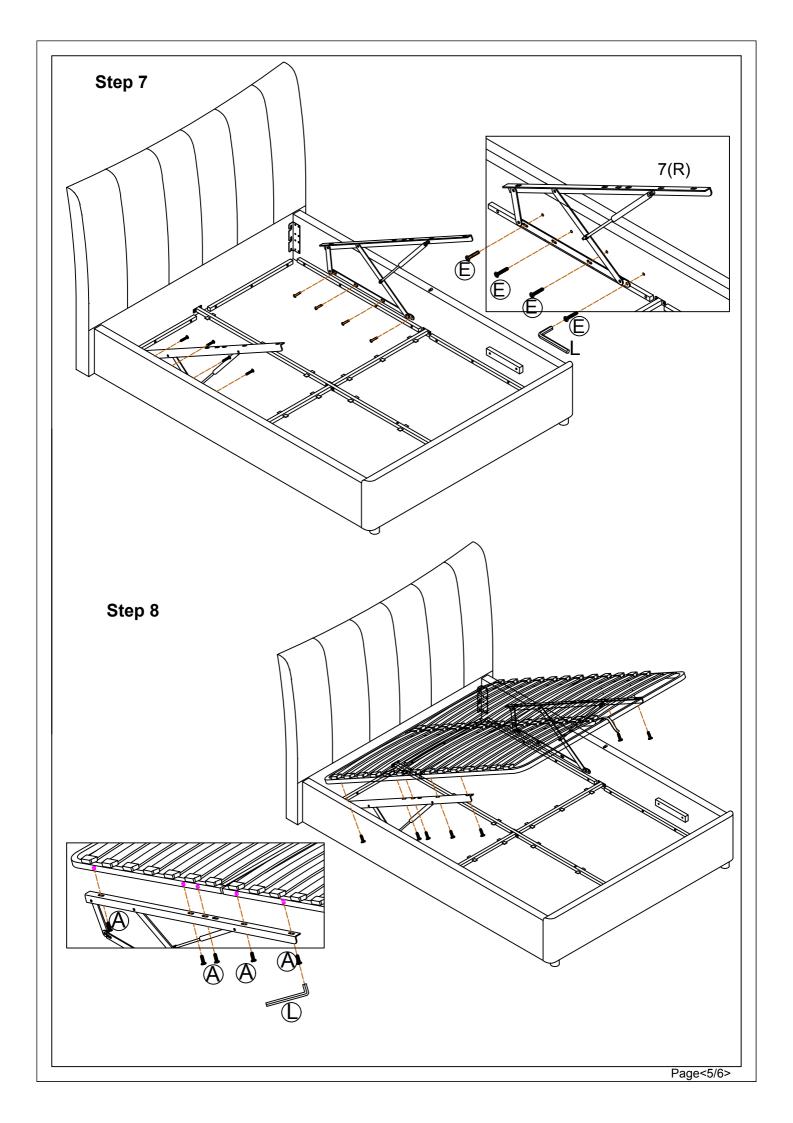

e instructions for future reference.
- —In the unusual event of an issue with your product would you please quote the batch I.D. number situated on the main parts of the frame (Head End- Foot End- side Rails).

## **Product information**

— Upholstered Bed Using Fabric Material. Conforms to BS EN1725 & BS 5852

## Care instructions

- Avoid exposing the furniture to excessive heat or direct sunlight as this can cause cracking and deterioration of the color.
- Periodically check & re-tighten any fastener.
- Periodically dust lightly with a clean soft cloth.
- Do not use silicone based furniture polish.
- Any spills should be removed immediately with a damp cloth.
- TAKE CARE WHEN MOVING THE FURNITURE AND NEVER DRAG THE PIECES ACROSS THE FLOOR, AS THIS WILL CAUSE DAMAGE TO THE JOINTS