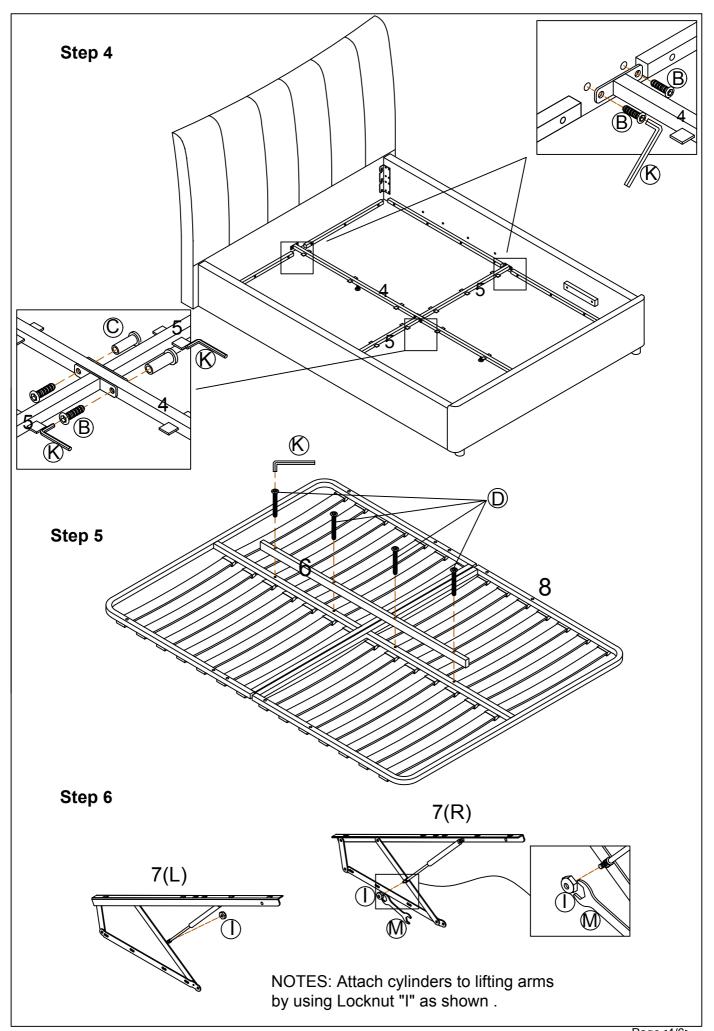

ese instructions for future reference.
- —In the unusual event of an issue with your product would you please quote the batch I.D. number situated on the main parts of the frame (Head End- Foot End- side Rails).

## **Product information**

— Upholstered Bed Using Fabric Material. Conforms to BS EN1725 & BS 5852

## Care instructions

- Avoid exposing the furniture to excessive heat or direct sunlight as this can cause cracking and deterioration of the color.
- Periodically check & re-tighten any fastener.
- Periodically dust lightly with a clean soft cloth.
- Do not use silicone based furniture polish.
- Any spills should be removed immediately with a damp cloth.
- TAKE CARE WHEN MOVING THE FURNITURE AND NEVER DRAG THE PIECES ACROSS THE FLOOR, AS THIS WILL CAUSE DAMAGE TO THE JOINTS