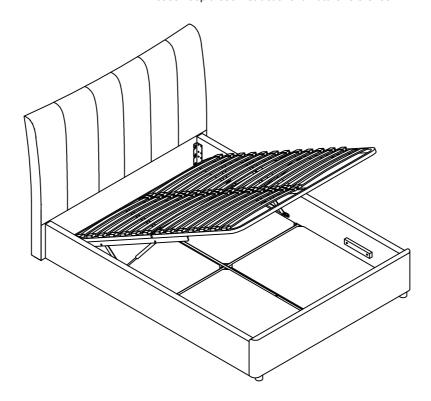

## BELLA Ottoman Bedframe135cm

STK770302/STK770306/STK770310

Assembly Instructions
Please keep these instructions for future reference.

Approximate Assembly Time

Regrettably self-assembly items cannot be returned once assembly is part or fully completed unless the items are found to be faulty. Should you need to return the unassembled product, please repack in its original packaging.