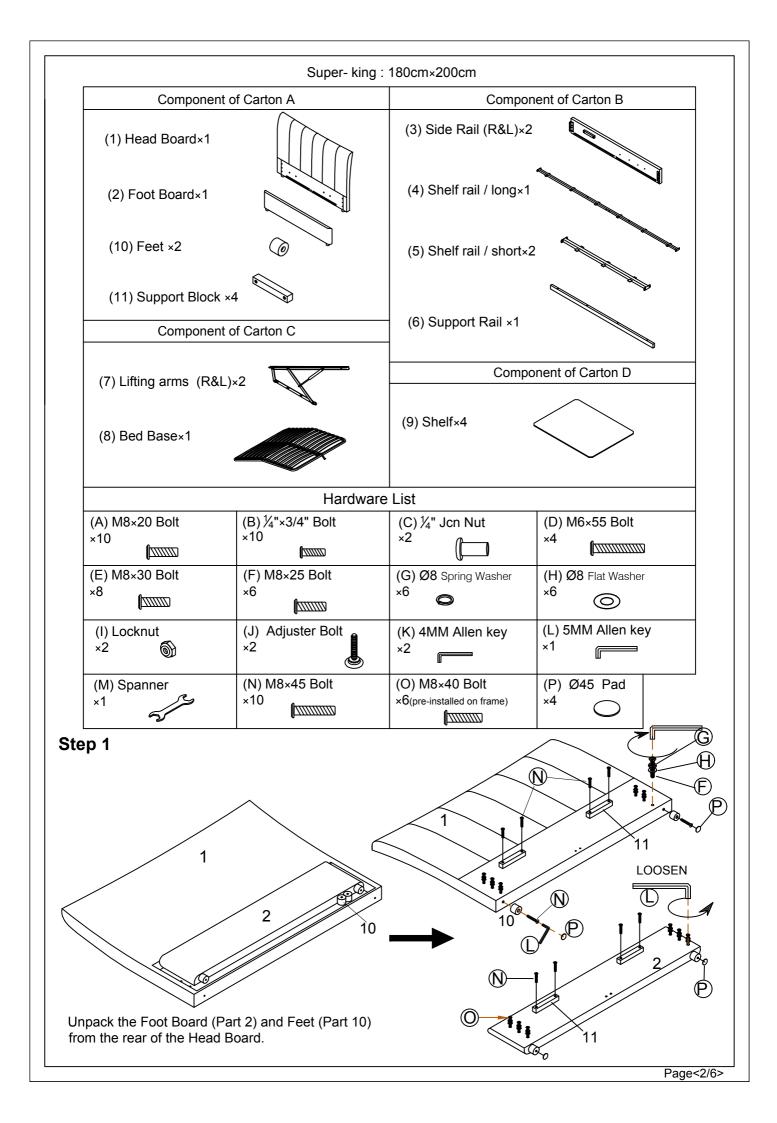

hese instructions for future reference.
- In the unusual event of an issue with your product would you please quote the batch I.D. number situated on the main parts of the frame (Head End- Foot End- side Rails).

#### **Product information**

Upholstered Bed Using Fabric Material. Conforms to BS EN1725 & BS 5852

## **Care instructions**

- Avoid exposing the furniture to excessive heat or direct sunlight as this can cause cracking and deterioration of the color.
- Periodically check & re-tighten any fastener.
- Periodically dust lightly with a clean soft cloth.
- Do not use silicone based furniture polish.
- Any spills should be removed immediately with a damp cloth.
- TAKE CARE WHEN MOVING THE FURNITURE AND NEVER DRAG THE PIECES ACROSS THE FLOOR, AS THIS WILL CAUSE DAMAGE TO THE JOINTS