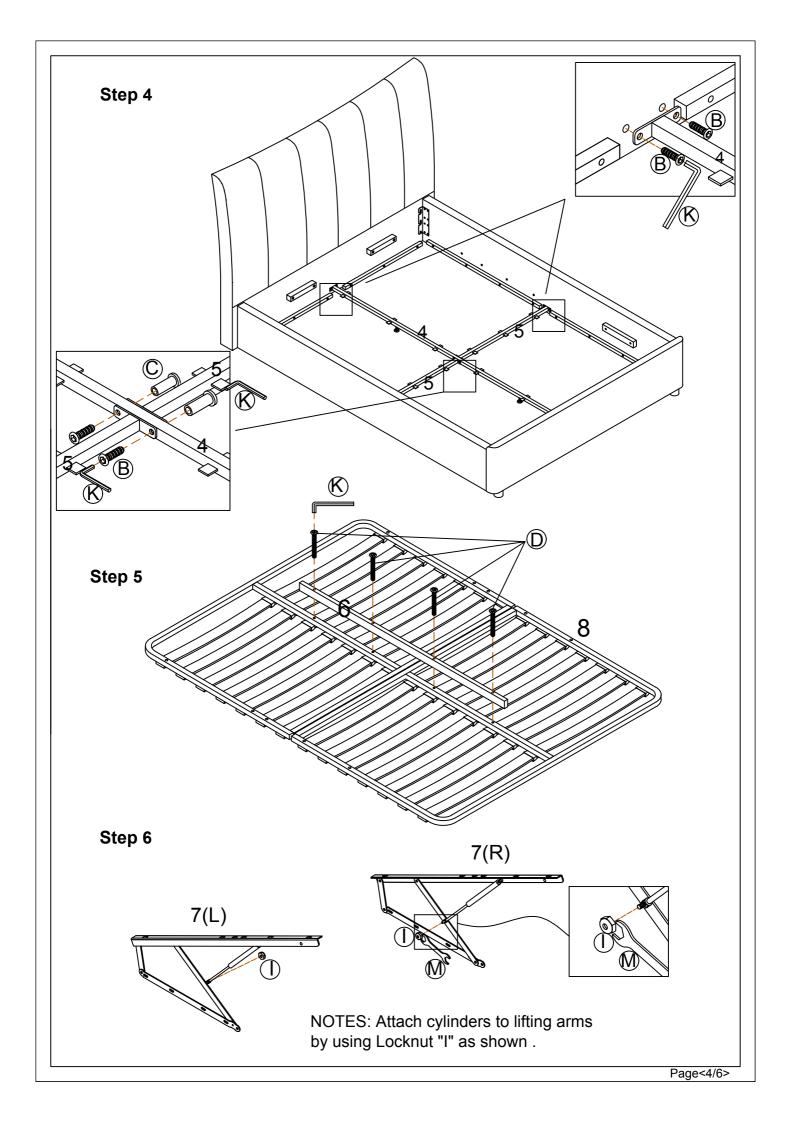

instructions for future reference.
- In the unusual event of an issue with your product would you please quote the batch I.D. number situated on the main parts of the frame (Head End- Foot End- side Rails).

#### **Product information**

Upholstered Bed Using Fabric Material. Conforms to BS EN1725 & BS 5852

## **Care instructions**

- Avoid exposing the furniture to excessive heat or direct sunlight as this can cause cracking and deterioration of the color.
- Periodically check & re-tighten any fastener.
- Periodically dust lightly with a clean soft cloth.
- Do not use silicone based furniture polish.
- Any spills should be removed immediately with a damp cloth.
- TAKE CARE WHEN MOVING THE FURNITURE AND NEVER DRAG THE PIECES ACROSS THE FLOOR, AS THIS WILL CAUSE DAMAGE TO THE JOINTS