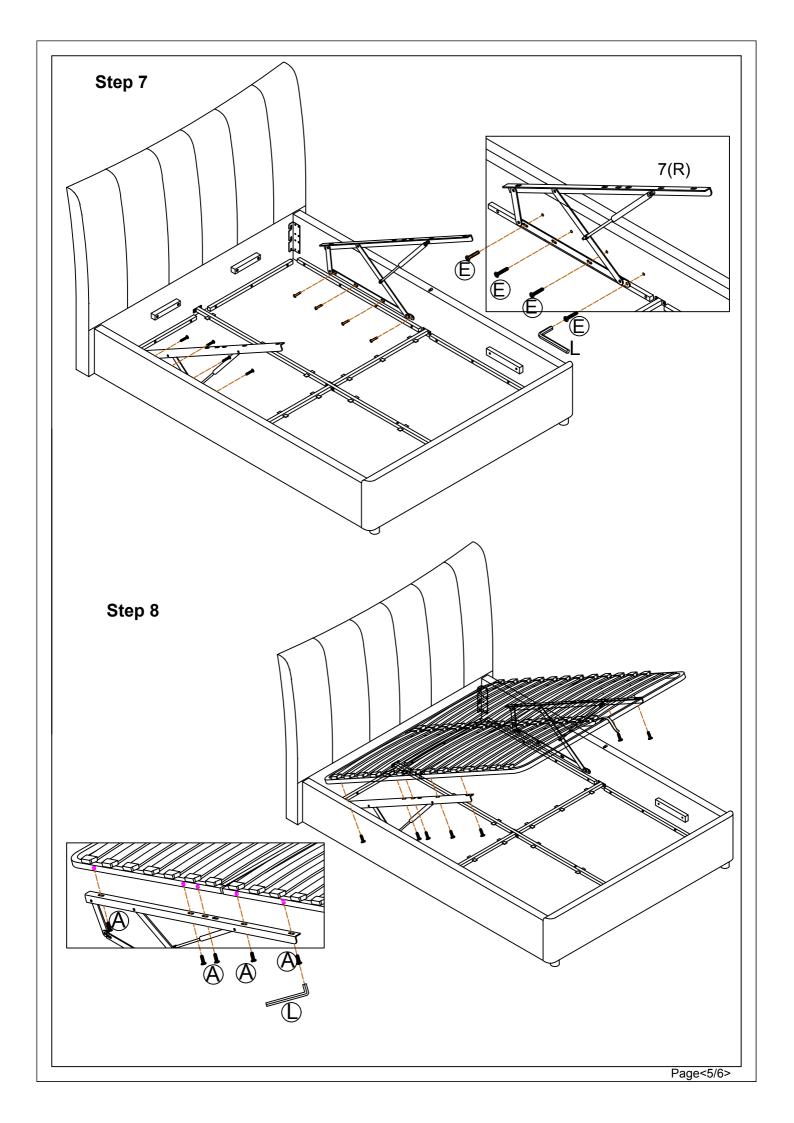

nstructions for future reference.
- In the unusual event of an issue with your product would you please quote the batch I.D. number situated on the main parts of the frame (Head End- Foot End- side Rails).

#### **Product information**

Upholstered Bed Using Fabric Material. Conforms to BS EN1725 & BS 5852

## **Care instructions**

- Avoid exposing the furniture to excessive heat or direct sunlight as this can cause cracking and deterioration of the color.
- Periodically check & re-tighten any fastener.
- Periodically dust lightly with a clean soft cloth.
- Do not use silicone based furniture polish.
- Any spills should be removed immediately with a damp cloth.
- TAKE CARE WHEN MOVING THE FURNITURE AND NEVER DRAG THE PIECES ACROSS THE FLOOR, AS THIS WILL CAUSE DAMAGE TO THE JOINTS