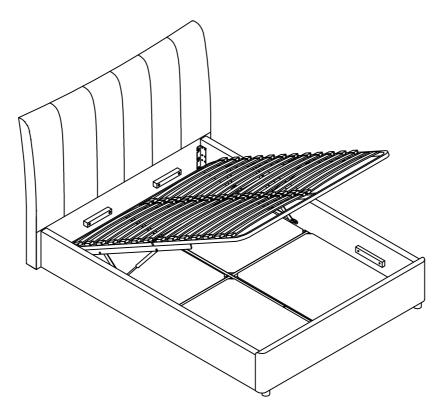

Minimum Two Persons Assembly

# bensons for beds

## BELLA Ottoman Bedframe180cm

### STK770304/STK770308/STK770312

Assembly Instructions
Please keep these instructions for future reference.



Approximate Assembly Time



Regrettably self-assembly items cannot be returned once assembly is part or fully completed unless the items are found to be faulty. Should you need to return the unassembled product, please repack in its original packaging.

## **Important information**

- We suggest you spend a short time reading through this leaflet and then follow the simple step-by-step instructions.
- Carefully check that you have all the parts before beginning assembly.
- Keep fittings out of children's reach and keep children well away from construction area.
- We suggest you retain these instructions for future reference.
- In the unusual event of an issue with your product would you please quote the batch I.D. number situated on the main parts of the frame (Head End- Foot End- side Rails).

#### **Product infor