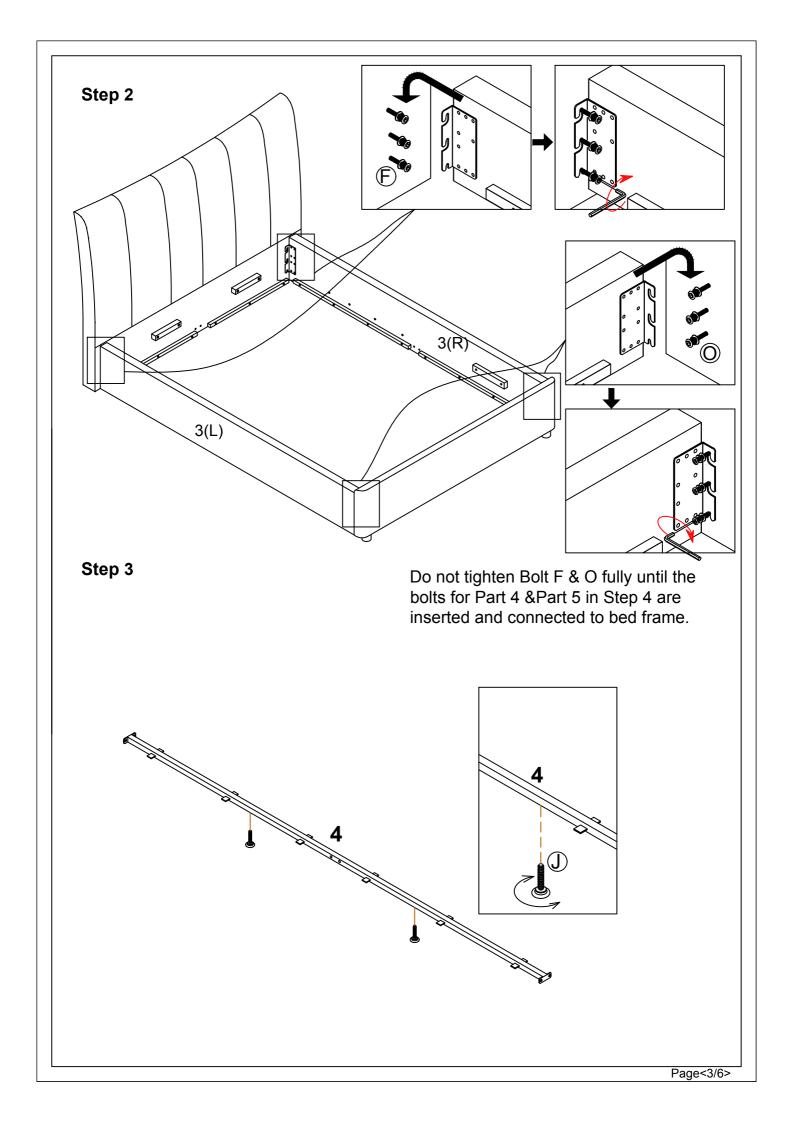

se instructions for future reference.
- In the unusual event of an issue with your product would you please quote the batch I.D. number situated on the main parts of the frame (Head End- Foot End- side Rails).

#### **Product information**

Upholstered Bed Using Fabric Material. Conforms to BS EN1725 & BS 5852

## **Care instructions**

- Avoid exposing the furniture to excessive heat or direct sunlight as this can cause cracking and deterioration of the color.
- Periodically check & re-tighten any fastener.
- Periodically dust lightly with a clean soft cloth.
- Do not use silicone based furniture polish.
- Any spills should be removed immediately with a damp cloth.
- TAKE CARE WHEN MOVING THE FURNITURE AND NEVER DRAG THE PIECES ACROSS THE FLOOR, AS THIS WILL CAUSE DAMAGE TO THE JOINTS