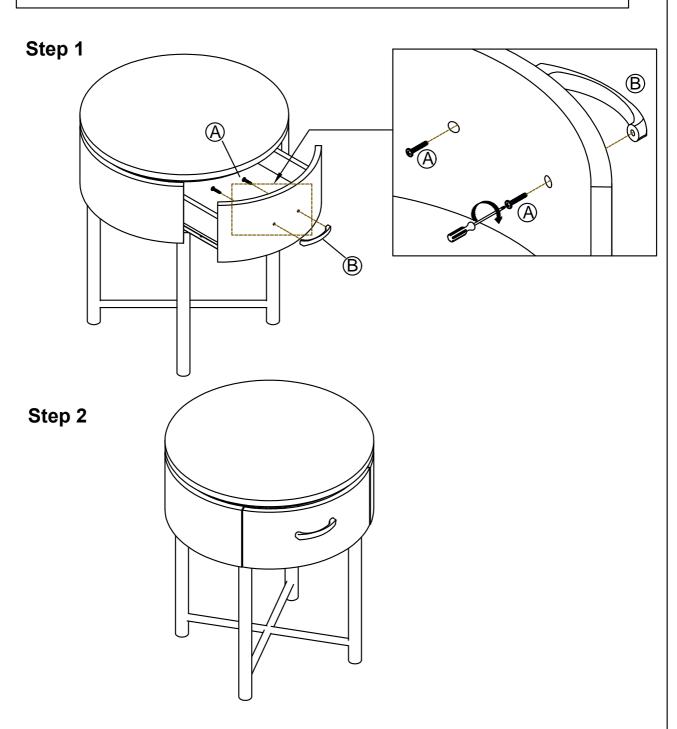

## STK777701/STK777702

Assembly Instructions
Please keep these instructions for future reference.

Approximate Assembly Time

Regrettably self-assembly items cannot be returned once assembly is part or fully completed unless the items are found to be faulty. Should you need to return the unassembled product, please repack in its original packaging.