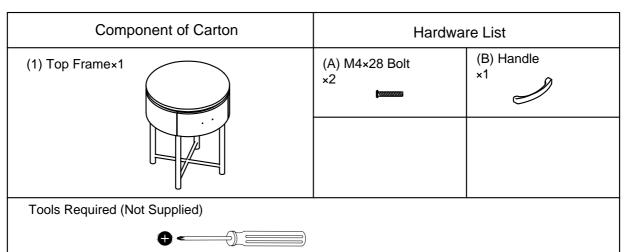

## STK777701/STK777702

Assembly Instructions
Please keep these instructions for future reference.

Approximate Assembly Time

Regrettably self-assembly items cannot be returned once assembly is part or fully completed unless the items are found to be faulty. Should you need to return the unassembled product, please repack in its original packaging.