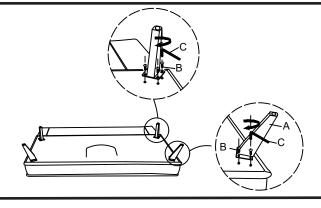

## bensons for beds

3 SEATER CASSIA SOFA BED

4 pcs

M6\*20 Screws

Allen Key
C | 1pc

Step1

Step2

Step3