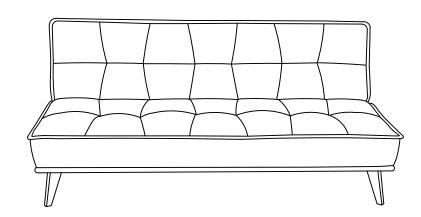

t lightly with a clean soft cloth.
- Do not use silicone based furniture polish.
- Any spills should be removed immediately with a damp cloth.
- Take care when moving the furniture and never drag the pieces across the floor as this will cause damage to the joints and legs.
- Never use the sofa as a bed without first opening the extending legs located at the rear of the back rest. See steps 3/4
- Do not dispose of the packaging until contents have been fully checked.
- Original packaging should be used in the event of returning an item.
- Please make a note of the P.O. number and quote in all correspondence. (This can be found on the outer packaging.)



STK721501 STK721502 STK721504



Minimum Two Persons Assembly



Assembly Time

### 3 SEATER CASSIA SOFA BED

**ASSEMBLY INSTRUCTIONS** 



#### IMPORTANT-READ CAREFULLY-RETAIN FOR FUTURE REFERENCE

- All fastenings should be tightened and care should be taken that no fittings are loose.
- This sofa bed conforms to BS5852 and BS EN 12520 Strength Durability&Stability Which incorporates BS EN1725.

#### **GENERAL CARE**

- Avoid exposing your furniture to direct and prolonged periods of Sunlight as Fading may Result.
- Avoid Leaving Sharp Items (Keys Etc.) In Pockets that may Cause Damage To The Fabric .
- Please Check All Screws or Bolts Periodically to Ensure nothing has become loose in use.

## bensons for beds

3 SEATER CASSIA SOFA BED



4 pcs

M6\*20 Screws



Allen Key
C | 1pc

Step1



Step2



Step3







Step4