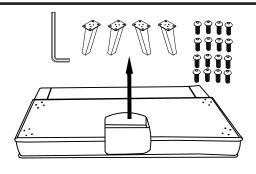

## bensons for beds

3 SEATER CASSIA SOFA BED

4 pcs

M6\*20 Screws

Allen Key
C | 1pc

Step1

Step2

Step3