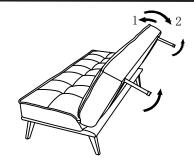

### Care Instructions

- Avoid exposing the furniture to excessive heat or direct sunlight as this can damage the fabric and cause deterioration of the colour.
- Periodically check &re-tighten any fastening.
- Periodically dust lightly with a clean soft cloth.
- Do not use silicone based furniture polish.
- Any spills should be removed immediately with a damp cloth.
- Take care when moving the furniture and never drag the pieces across the floor as this will cause damage to the joints and legs.
- Never use the sofa as a bed without first opening the extending legs located at the rear of the back rest. See steps 3/4
- Do not dispose of the packaging until contents have been fully checked.
- Original packaging should be used in the event of returning an item.
- Please make a note of the P.O. number and quote in all correspondence. (This can be found on the outer packaging.)

Step4