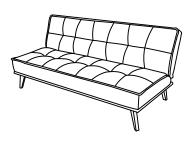

### 3 SEATER CASSIA SOFA BED

**ASSEMBLY INSTRUCTIONS** 

## bensons for beds

3 SEATER CASSIA SOFA BED

4 pcs

M6\*20 Screws

Allen Key
C | 1pc

Step1

Step2

Step3