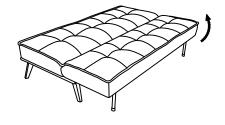

## bensons for beds

3 SEATER CASSIA SOFA BED

4 pcs

M6\*20 Screws

Allen Key
C | 1pc

Step1

Step2

Step3