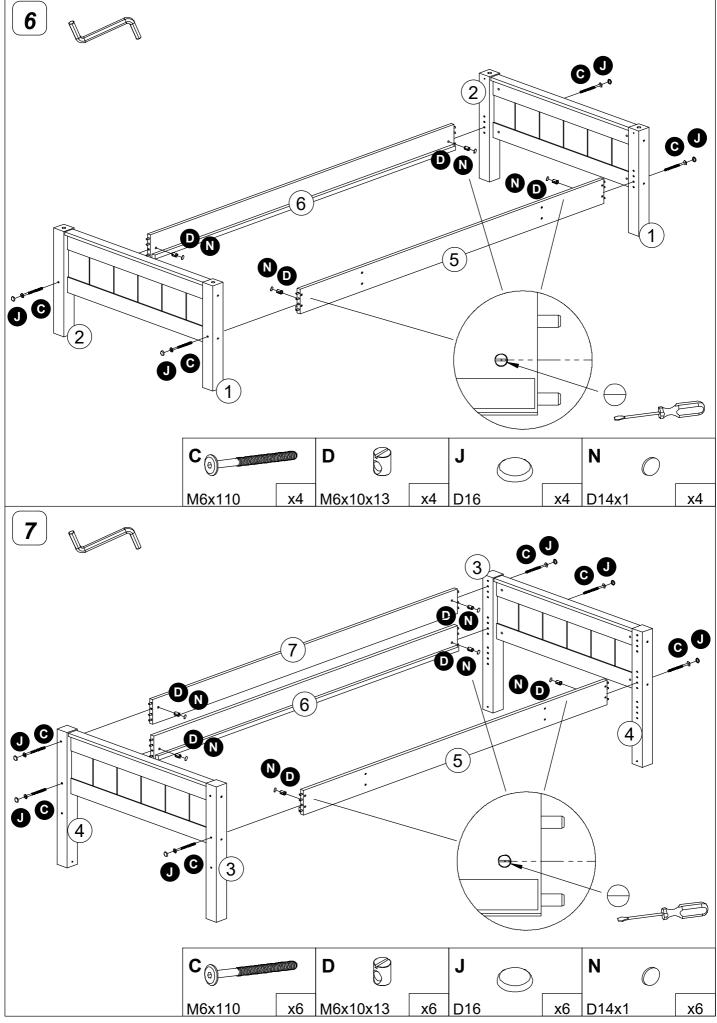

#### Please check you have all the panels listed below

| NO. | PART LIST            | QTY | DIMENSION          | BOX NUMBER |
|-----|----------------------|-----|--------------------|------------|
| 1.  | Lower leg left       | 2   | 617 x 64 x 64 mm   | 1 of 3     |
| 2.  | Lower leg right      | 2   | 617 x 64 x 64 mm   | 1 of 3     |
| 3.  | Upper leg feft       | 2   | 793 x 64 x 64 mm   | 1 of 3     |
| 4.  | Upper leg right      | 2   | 793 x 64 x 64 mm   | 1 of 3     |
| 5.  | Front bed rail       | 2   | 1900 x 145 x 38 mm | 2 of 3     |
| 6.  | Rear bed rail        | 2   | 1900 x 145 x 38 mm | 2 of 3     |
| 7.  | Rear safety rail     | 1   | 1900 x 145 x 19 mm | 2 of 3     |
| 8.  | Front safety rail    | 1   | 1526 x 145 x 19 mm | 2 of 3     |
| 9.  | Upper end rail       | 4   | 870 x 50 x 19 mm   | 1 of 3     |
| 10. | Middle end rail      | 4   | 870 x 90 x 19 mm   | 1 of 3     |
| 11. | Middle end panel     | 4   | 870 x 170 x 8 mm   | 1 of 3     |
| 12. | Lower end rail       | 4   | 870 x 90 x 19 mm   | 1 of 3     |
| 13. | Ladder side long     | 1   | 1125 x 90 x 19 mm  | 2 of 3     |
| 14. | Ladder side short    | 1   | 910 x 90 x 19 mm   | 2 of 3     |
| 15. | Step                 | 3   | 360 x 70 x 23 mm   | 1 of 3     |
| 16. | Slats                | 28  | 910 x 68 x 17 mm   | 3 of 3     |
| 17. | Vertical guard rails | 1   | 340 x 45 x 19 mm   | 2 of 3     |
| 18. | Fittings             | 1   | -                  | 1 of 3     |