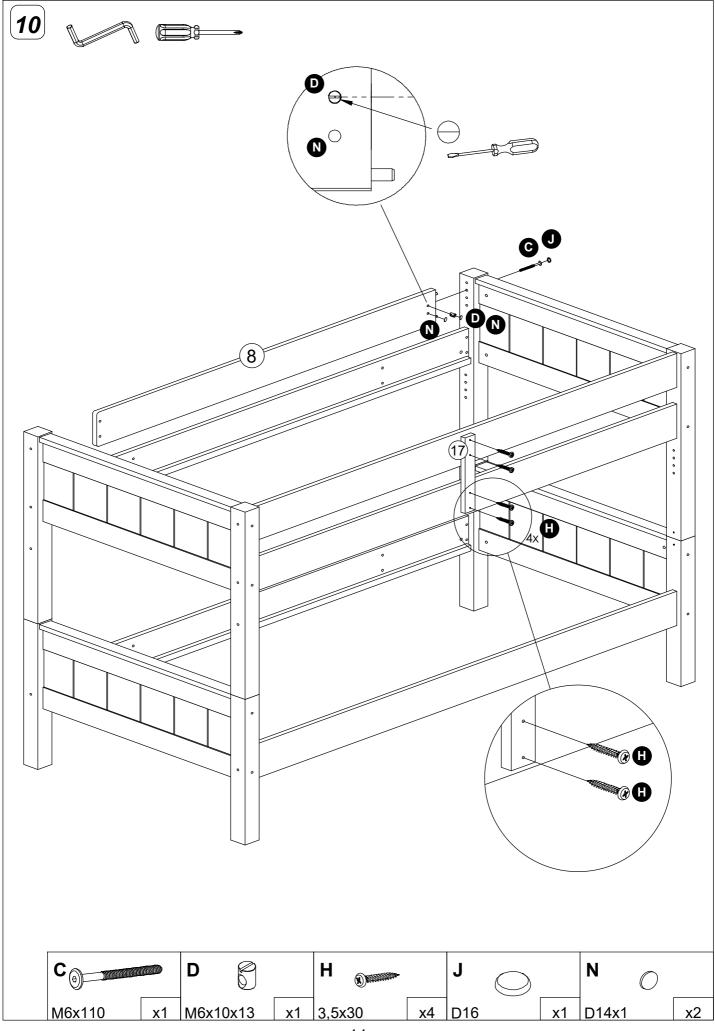

#### ASSEMBLY:

Always follow the manufacturer's instructions. Current legislation requires that the high bed / bunk bed must be fitted with 4 safety-rails and a ladder or platform for the upper bunk.

The high bed / bunk bed meets the European EN 747:2012 A1:2015 standards for security and durability. **MATTRESS:** 

This bed is designed to use a mattress size 190 cm long and 90 cm wide. The total thickness must not exceed 15,0 cm. The mattress top must not pass the marking on the ladder / the post for the safety-rail. **WARNING:** 

High beds and the upper bed of bunk beds are not suitable for children under six years due to the risk of injury from falls. Bunk beds and high beds can present a serious risk of injury from strangulation if not used correctly. Never attach or hang items to any part of the bunk bed that are not designed to be used with the bed, for example, but not limited to ropes, strings, cords, hooks, belts and bags.

Children can be become trapped between the bed and the wall, a roof pitch, the ceiling, adjoining pieces of furniture (e.g. cupboards) and the like. To avoid risk of serious injury the distance between the top safety barrier and the adjoining structure shall not exceed 75 mm or shall be more than 230 mm.