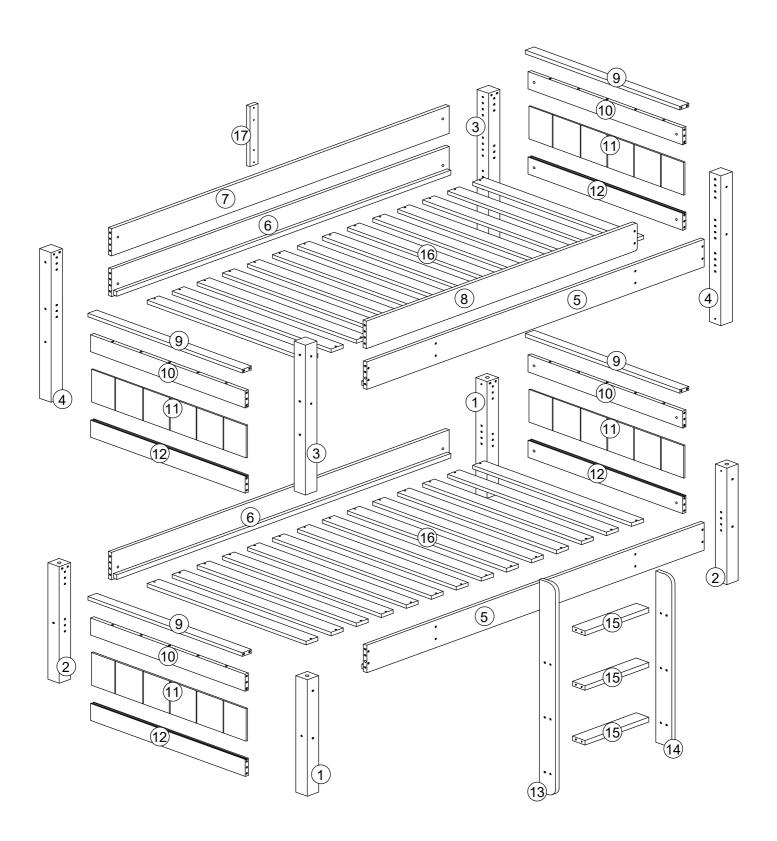

### **Components - Panels**

#### Please check you have all the panels listed below

## **Components - Panels**

#### Please check you have all the panels listed below

| NO. | PART LIST            | QTY | DIMENSION          | BOX NUMBER |
|-----|----------------------|-----|--------------------|------------|
| 1.  | Lower leg left       | 2   | 617 x 64 x 64 mm   | 1 of 3     |
| 2.  | Lower leg right      | 2   | 617 x 64 x 64 mm   | 1 of 3     |
| 3.  | Upper leg feft       | 2   | 793 x 64 x 64 mm   | 1 of 3     |
| 4.  | Upper leg right      | 2   | 793 x 64 x 64 mm   | 1 of 3     |
| 5.  | Front bed rail       | 2   | 1900 x 145 x 38 mm | 2 of 3     |
| 6.  | Rear bed rail        | 2   | 1900 x 145 x 38 mm | 2 of 3     |
| 7.  | Rear safety rail     | 1   | 1900 x 145 x 19 mm | 2 of 3     |
| 8.  | Front safety rail    | 1   | 1526 x 145 x 19 mm | 2 of 3     |
| 9.  | Upper end rail       | 4   | 870 x 50 x 19 mm   | 1 of 3     |
| 10. | Middle end rail      | 4   | 870 x 90 x 19 mm   | 1 of 3     |
| 11. | Middle end panel     | 4   | 870 x 170 x 8 mm   | 1 of 3     |
| 12. | Lower end rail       | 4   | 870 x 90 x 19 mm   | 1 of 3     |
| 13. | Ladder side long     | 1   | 1125 x 90 x 19 mm  | 2 of 3     |
| 14. | Ladder side short    | 1   | 910 x 90 x 19 mm   | 2 of 3     |
| 15. | Step                 | 3   | 360 x 70 x 23 mm   | 1 of 3     |
| 16. | Slats                | 28  | 910 x 68 x 17 mm   | 3 of 3     |
| 17. | Vertical guard rails | 1   | 340 x 45 x 19 mm   | 2 of 3     |
| 18. | Fittings             | 1   | -                  | 1 of 3     |