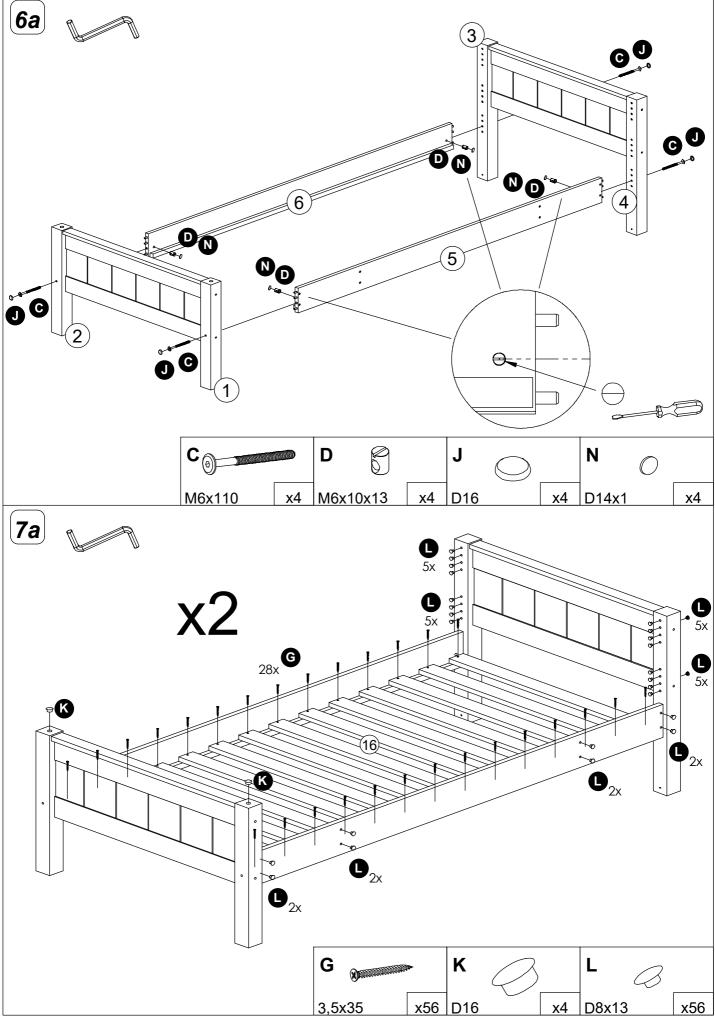

#### Please check you have all the fittings listed below

Note: The quantities below are the correct amount to complete the assembly. In some cases more fittings may be supplied than are required.

#### Please check you have all the panels listed below

| NO. | PART LIST            | QTY | DIMENSION          | BOX NUMBER |
|-----|----------------------|-----|--------------------|------------|
| 1.  | Lower leg left       | 2   | 617 x 64 x 64 mm   | 1 of 3     |
| 2.  | Lower leg right      | 2   | 617 x 64 x 64 mm   | 1 of 3     |
| 3.  | Upper leg feft       | 2   | 793 x 64 x 64 mm   | 1 of 3     |
| 4.  | Upper leg right      | 2   | 793 x 64 x 64 mm   | 1 of 3     |
| 5.  | Front bed rail       | 2   | 1900 x 145 x 38 mm | 2 of 3     |
| 6.  | Rear bed rail        | 2   | 1900 x 145 x 38 mm | 2 of 3     |
| 7.  | Rear safety rail     | 1   | 1900 x 145 x 19 mm | 2 of 3     |
| 8.  | Front safety rail    | 1   | 1526 x 145 x 19 mm | 2 of 3     |
| 9.  | Upper end rail       | 4   | 870 x 50 x 19 mm   | 1 of 3     |
| 10. | Middle end rail      | 4   | 870 x 90 x 19 mm   | 1 of 3     |
| 11. | Middle end panel     | 4   | 870 x 170 x 8 mm   | 1 of 3     |
| 12. | Lower end rail       | 4   | 870 x 90 x 19 mm   | 1 of 3     |
| 13. | Ladder side long     | 1   | 1125 x 90 x 19 mm  | 2 of 3     |
| 14. | Ladder side short    | 1   | 910 x 90 x 19 mm   | 2 of 3     |
| 15. | Step                 | 3   | 360 x 70 x 23 mm   | 1 of 3     |
| 16. | Slats                | 28  | 910 x 68 x 17 mm   | 3 of 3     |
| 17. | Vertical guard rails | 1   | 340 x 45 x 19 mm   | 2 of 3     |
| 18. | Fittings             | 1   | -                  | 1 of 3     |