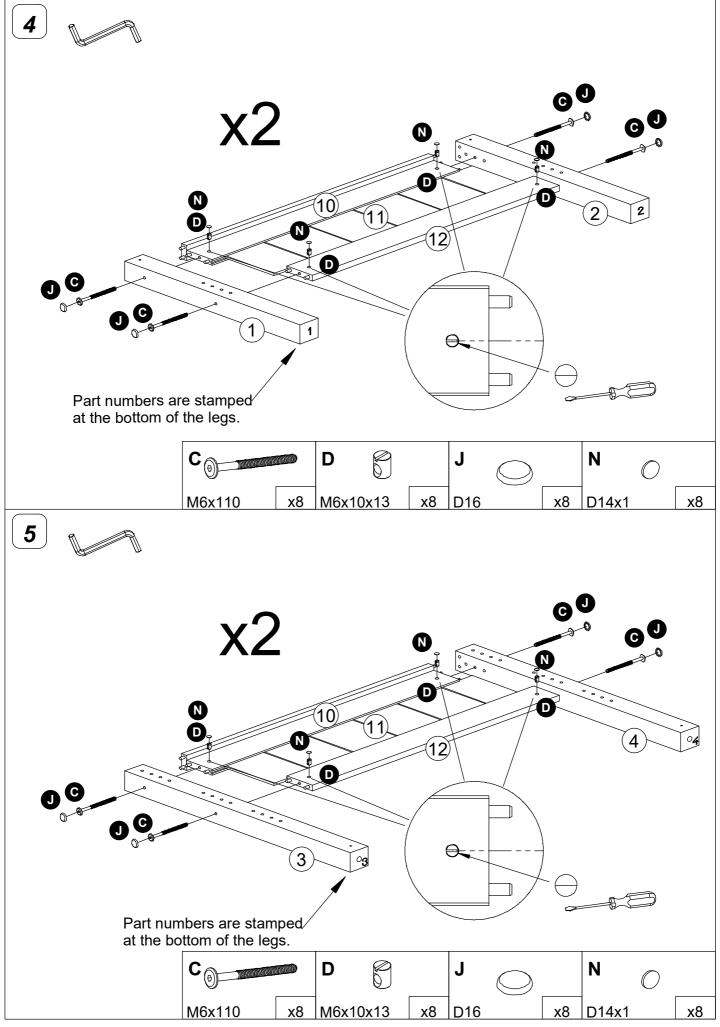

#### Please check you have all the panels listed below

| NO. | PART LIST            | QTY | DIMENSION          | BOX NUMBER |
|-----|----------------------|-----|--------------------|------------|
| 1.  | Lower leg left       | 2   | 617 x 64 x 64 mm   | 1 of 3     |
| 2.  | Lower leg right      | 2   | 617 x 64 x 64 mm   | 1 of 3     |
| 3.  | Upper leg feft       | 2   | 793 x 64 x 64 mm   | 1 of 3     |
| 4.  | Upper leg right      | 2   | 793 x 64 x 64 mm   | 1 of 3     |
| 5.  | Front bed rail       | 2   | 1900 x 145 x 38 mm | 2 of 3     |
| 6.  | Rear bed rail        | 2   | 1900 x 145 x 38 mm | 2 of 3     |
| 7.  | Rear safety rail     | 1   | 1900 x 145 x 19 mm | 2 of 3     |
| 8.  | Front safety rail    | 1   | 1526 x 145 x 19 mm | 2 of 3     |
| 9.  | Upper end rail       | 4   | 870 x 50 x 19 mm   | 1 of 3     |
| 10. | Middle end rail      | 4   | 870 x 90 x 19 mm   | 1 of 3     |
| 11. | Middle end panel     | 4   | 870 x 170 x 8 mm   | 1 of 3     |
| 12. | Lower end rail       | 4   | 870 x 90 x 19 mm   | 1 of 3     |
| 13. | Ladder side long     | 1   | 1125 x 90 x 19 mm  | 2 of 3     |
| 14. | Ladder side short    | 1   | 910 x 90 x 19 mm   | 2 of 3     |
| 15. | Step                 | 3   | 360 x 70 x 23 mm   | 1 of 3     |
| 16. | Slats                | 28  | 910 x 68 x 17 mm   | 3 of 3     |
| 17. | Vertical guard rails | 1   | 340 x 45 x 19 mm   | 2 of 3     |
| 18. | Fittings             | 1   | -                  | 1 of 3     |