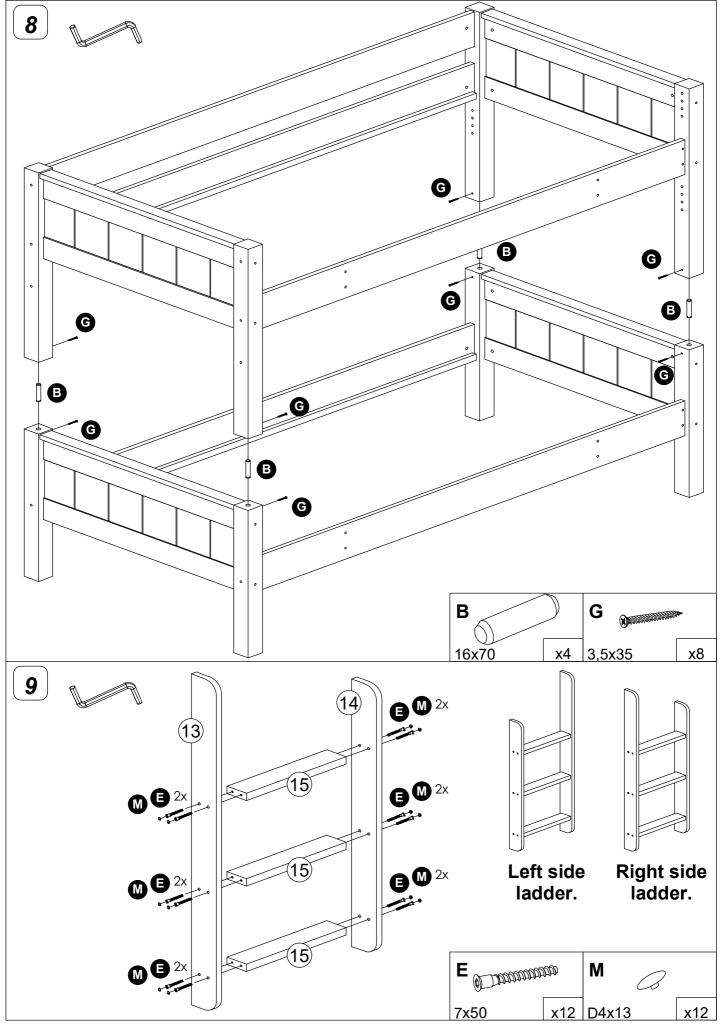

#### ASSEMBLY:

Always follow the manufacturer's instructions. Current legislation requires that the high bed / bunk bed must be fitted with 4 safety-rails and a ladder or platform for the upper bunk.

The high bed / bunk bed meets the European EN 747:2012 A1:2015 standards for security and durability. **MATTRESS:** 

This bed is designed to use a mattress size 190 cm long and 90 cm wide. The total thickness must not exceed 15,0 cm. The mattress top must not pass the marking on the ladder / the post for the safety-rail. **WARNING:** 

High beds and the upper bed of bunk beds are not suitable for children under six years due to the risk of injury from falls. Bunk beds and high beds can present a serious risk of injury from strangulation if not used correctly. Never attach or hang items to any part of the bunk bed that are not designed to be used with the bed, for example, but not limited to ropes, strings, cords, hooks, belts and bags.

Children can be become trapped between the bed and the wall, a roof pitch, the ceiling, adjoining pieces of furniture (e.g. cupboards) and the like. To avoid risk of serious injury the distance between the top safety barrier and the adjoining structure shall not exceed 75 mm or shall be more than 230 mm.