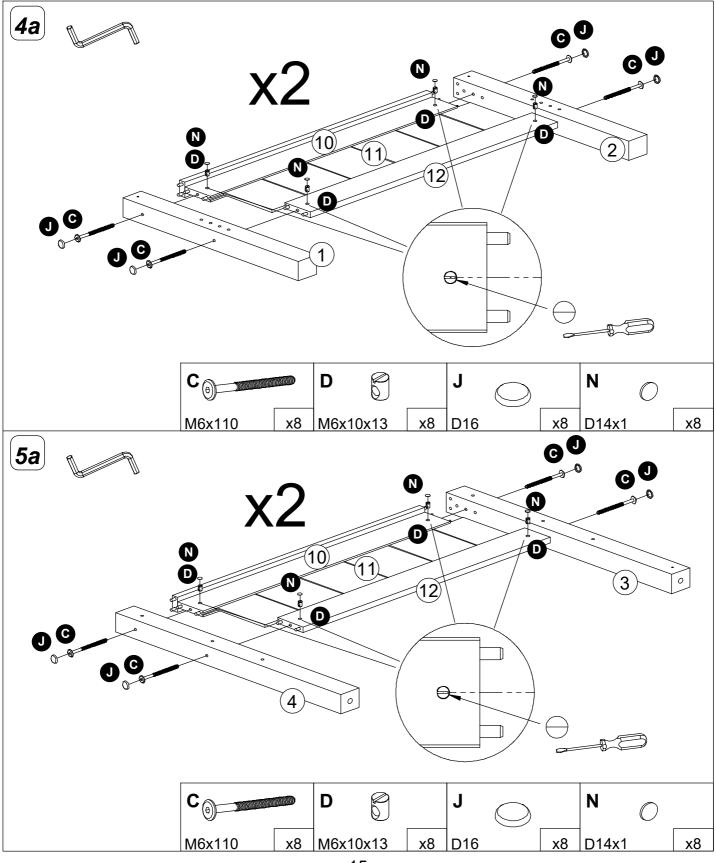

#### Please check you have all the fittings listed below

Note: The quantities below are the correct amount to complete the assembly. In some cases more fittings may be supplied than are required.

#### Please check you have all the panels listed below

| NO. | PART LIST            | QTY | DIMENSION          | BOX NUMBER |
|-----|----------------------|-----|--------------------|------------|
| 1.  | Lower leg left       | 2   | 617 x 64 x 64 mm   | 1 of 3     |
| 2.  | Lower leg right      | 2   | 617 x 64 x 64 mm   | 1 of 3     |
| 3.  | Upper leg feft       | 2   | 793 x 64 x 64 mm   | 1 of 3     |
| 4.  | Upper leg right      | 2   | 793 x 64 x 64 mm   | 1 of 3     |
| 5.  | Front bed rail       | 2   | 1900 x 145 x 38 mm | 2 of 3     |
| 6.  | Rear bed rail        | 2   | 1900 x 145 x 38 mm | 2 of 3     |
| 7.  | Rear safety rail     | 1   | 1900 x 145 x 19 mm | 2 of 3     |
| 8.  | Front safety rail    | 1   | 1526 x 145 x 19 mm | 2 of 3     |
| 9.  | Upper end rail       | 4   | 870 x 50 x 19 mm   | 1 of 3     |
| 10. | Middle end rail      | 4   | 870 x 90 x 19 mm   | 1 of 3     |
| 11. | Middle end panel     | 4   | 870 x 170 x 8 mm   | 1 of 3     |
| 12. | Lower end rail       | 4   | 870 x 90 x 19 mm   | 1 of 3     |
| 13. | Ladder side long     | 1   | 1125 x 90 x 19 mm  | 2 of 3     |
| 14. | Ladder side short    | 1   | 910 x 90 x 19 mm   | 2 of 3     |
| 15. | Step                 | 3   | 360 x 70 x 23 mm   | 1 of 3     |
| 16. | Slats                | 28  | 910 x 68 x 17 mm   | 3 of 3     |
| 17. | Vertical guard rails | 1   | 340 x 45 x 19 mm   | 2 of 3     |
| 18. | Fittings             | 1   | -                  | 1 of 3     |