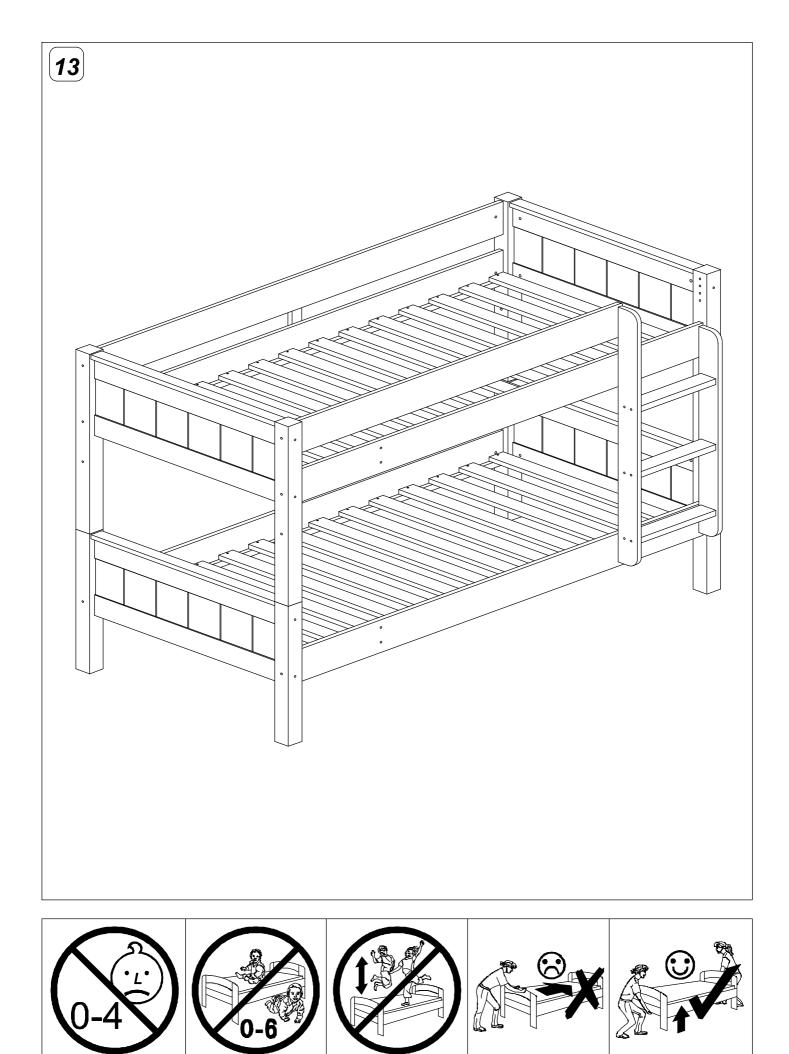

#### ASSEMBLY:

Always follow the manufacturer's instructions. Current legislation requires that the high bed / bunk bed must be fitted with 4 safety-rails and a ladder or platform for the upper bunk.

The high bed / bunk bed meets the European EN 747:2012 A1:2015 standards for security and durability. **MATTRESS:** 

This bed is designed to use a mattress size 190 cm long and 90 cm wide. The total thickness must not exceed 15,0 cm. The mattress top must not pass the marking on the ladder / the post for the safety-rail. **WARNING:** 

High beds and the upper bed of bunk beds are not suitable for children under six years due to the risk of injury from falls. Bunk beds and high beds can present a serious risk of injury from strangulation if not used correctly. Never attach or hang items to any part of the bunk bed that are not designed to be used with the bed, for example, but not limited to ropes, strings, cords, hooks, belts and bags.

Children can be become trapped between the bed and the wall, a roof pitch, the ceiling, adjoining pieces of furniture (e.g. cupboards) and the like. To avoid risk of serious injury the distance between the top safety barrier and the adjoining structure shall not exceed 75 mm or shall be more than 230 mm.

Do not use the high bed / bunk bed if any structural part is broken or missing.