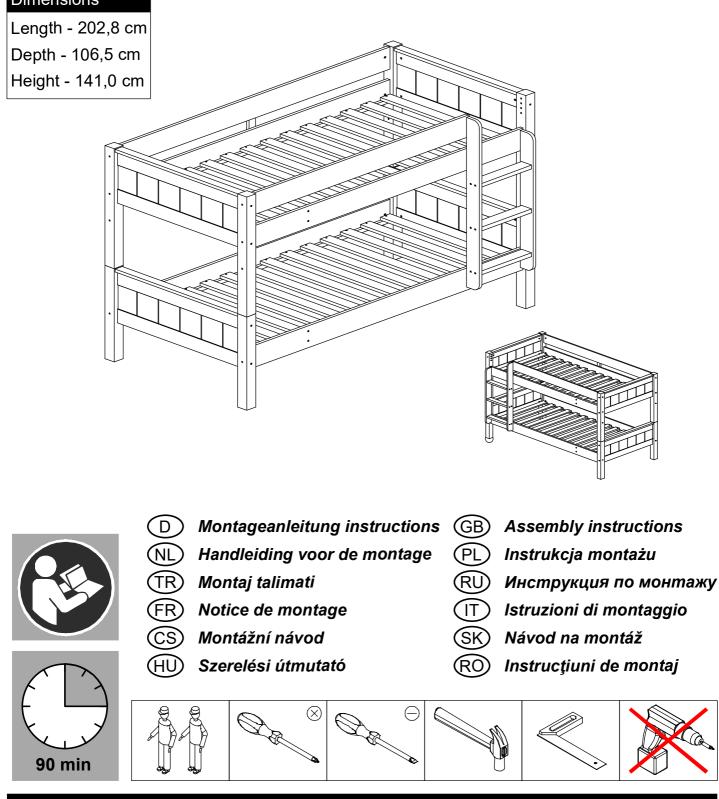

# **Stompa**<sup>®</sup> Classic Compact Bunk Bed 141 cm

Assembly Instructions - Please keep for future reference

STK787801/02

#### Dimensions

#### ASSEMBLY:

Always follow the manufacturer's instructions. Current legislation requires that the high bed / bunk bed must be fitted with 4 safety-rails and a ladder or platform for the upper bunk.

The high bed / bunk bed meets the European EN 747:2012 A1:2015 standards for security and durability. **MATTRESS:** 

This bed is designed to use a mattress size 190 cm long and 90 cm wide. The total thickness must not exceed 15,0 cm. The mattress top must not pass the marking on the ladder / the post for the safety-rail. **WARNING:** 

High beds and the upper bed of bunk beds are not suitable for children under six years due to the risk of injury from falls. Bunk beds and high beds can present a serious risk of injury from strangulation if not used correctly. Never attach or hang items to any part of the bunk bed that are not designed to be used with the bed, for example, but not limited to ropes, strings, cords, hooks, belts and bags.

Children can be become trapped between the bed and the wall, a roof pitch, the ceiling, adjoining pieces of furniture (e.g. cupboards) and the like. To avoid risk of serious injury the distance between the top safety barrier and the adjoining structure shall not exceed 75 mm or shall be more than 230 mm.