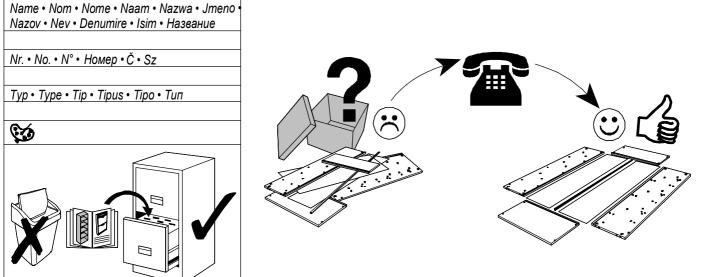

#### Please check you have all the fittings listed below

Note: The quantities below are the correct amount to complete the assembly. In some cases more fittings may be supplied than are required.

### Components - Fittings