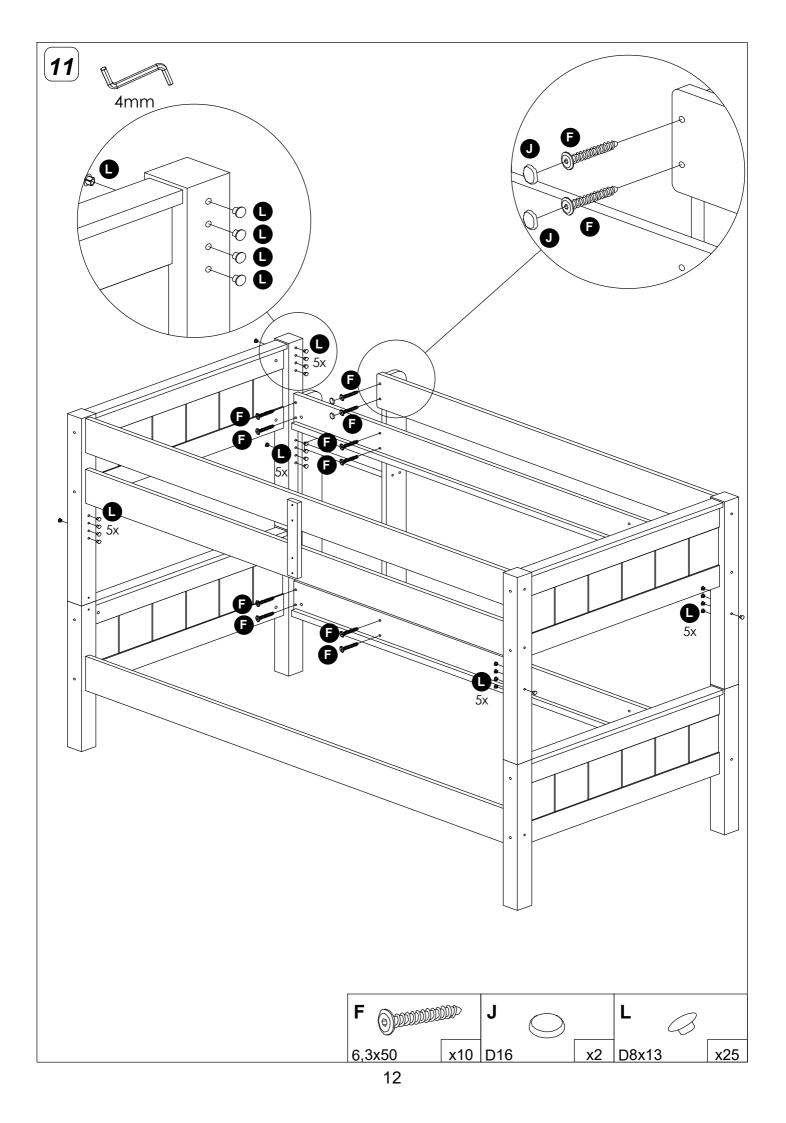

#### ASSEMBLY:

Always follow the manufacturer's instructions. Current legislation requires that the high bed / bunk bed must be fitted with 4 safety-rails and a ladder or platform for the upper bunk.

The high bed / bunk bed meets the European EN 747:2012 A1:2015 standards for security and durability. **MATTRESS:** 

This bed is designed to use a mattress size 190 cm long and 90 cm wide. The total thickness must not exceed 15,0 cm. The mattress top must not pass the marking on the ladder / the post for the safety-rail. **WARNING:** 

High beds and the upper bed of bunk beds are not suitable for children under six years due to the risk of injury from falls. Bunk beds and high beds can present a serious risk of injury from strangulation if not used correctly. Never attach or hang items to any part of the bunk bed that are not designed to be used with the bed, for example, but not limited to ropes, strings, cords, hooks, belts and bags.

Children can be become trapped between the bed and the wall, a roof pitch, the ceiling, adjoining pieces of furniture (e.g. cupboards) and the like. To avoid risk of serious injury the distance between the top safety barrier and the adjoining structure shall not exceed 75 mm or shall be more than 230 mm.