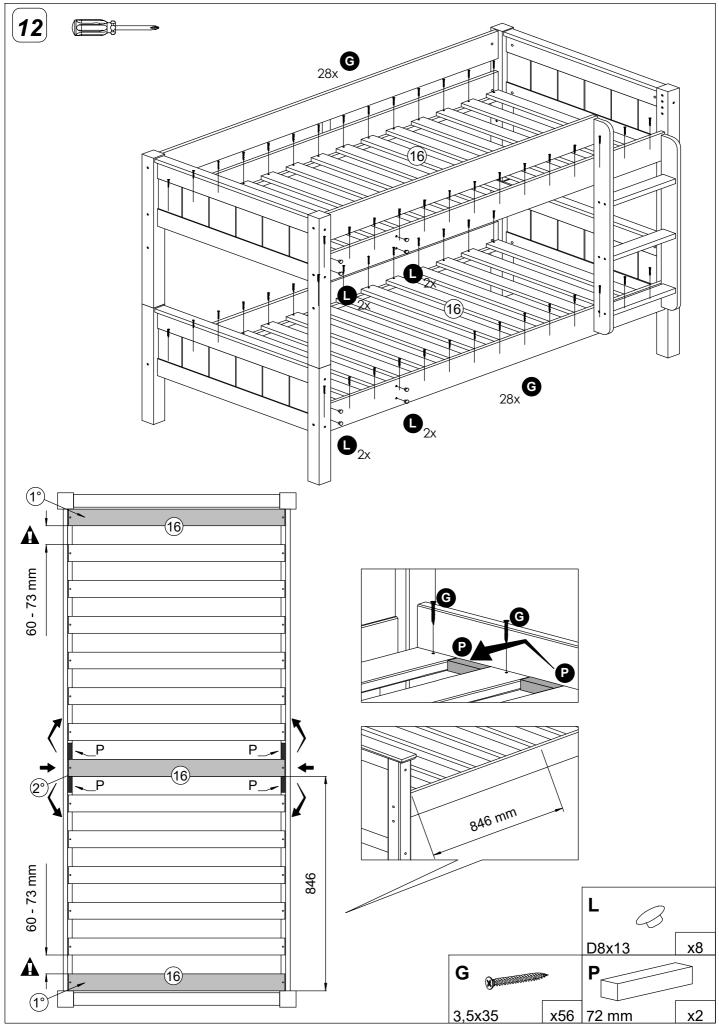

#### ASSEMBLY:

Always follow the manufacturer's instructions. Current legislation requires that the high bed / bunk bed must be fitted with 4 safety-rails and a ladder or platform for the upper bunk.

The high bed / bunk bed meets the European EN 747:2012 A1:2015 standards for security and durability. **MATTRESS:** 

This bed is designed to use a mattress size 190 cm long and 90 cm wide. The total thickness must not exceed 15,0 cm. The mattress top must not pass the marking on the ladder / the post for the safety-rail. **WARNING:** 

High beds and the upper bed of bunk beds are not suitable for children under six years due to the risk of injury from falls. Bunk beds and high beds can present a serious risk of injury from strangulation if not used correctly. Never attach or hang items to any part of the bunk bed that are not designed to be used with the bed, for example, but not limited to ropes, strings, cords, hooks, belts and bags.

Children can be become trapped between the bed and the wall, a roof pitch, the ceiling, adjoining pieces of furniture (e.g. cupboards) and the like. To avoid risk of serious injury the distance between the top safety barrier and the adjoining structure shall not exceed 75 mm or shall be more than 230 mm.