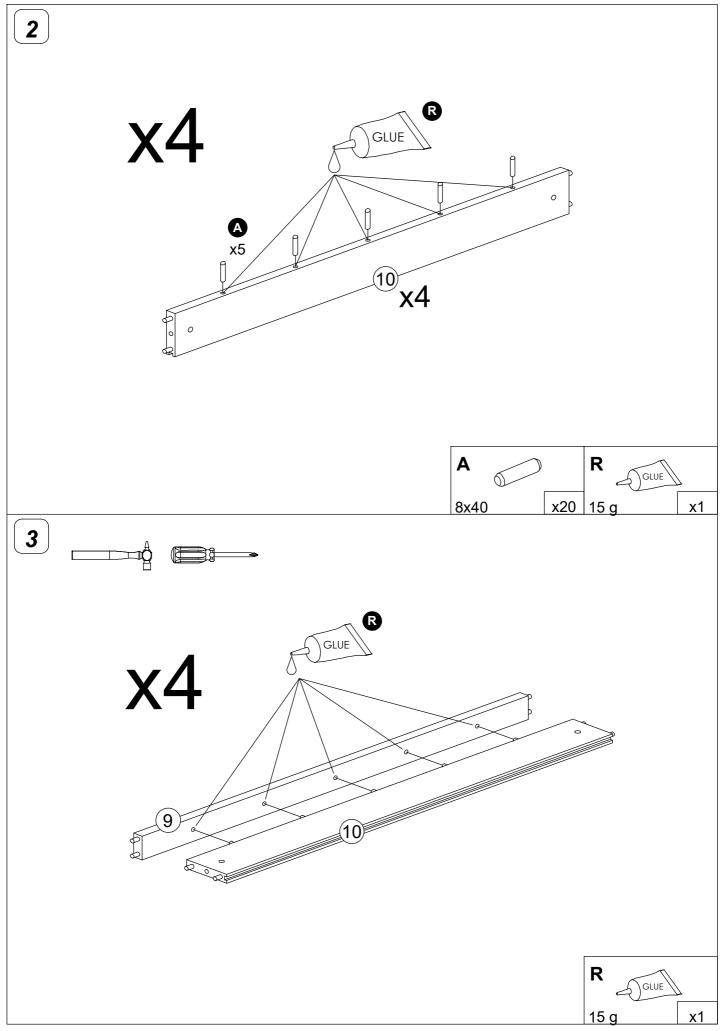

#### Please check you have all the panels listed below

| NO. | PART LIST            | QTY | DIMENSION          | BOX NUMBER |
|-----|----------------------|-----|--------------------|------------|
| 1.  | Lower leg left       | 2   | 617 x 64 x 64 mm   | 1 of 3     |
| 2.  | Lower leg right      | 2   | 617 x 64 x 64 mm   | 1 of 3     |
| 3.  | Upper leg feft       | 2   | 793 x 64 x 64 mm   | 1 of 3     |
| 4.  | Upper leg right      | 2   | 793 x 64 x 64 mm   | 1 of 3     |
| 5.  | Front bed rail       | 2   | 1900 x 145 x 38 mm | 2 of 3     |
| 6.  | Rear bed rail        | 2   | 1900 x 145 x 38 mm | 2 of 3     |
| 7.  | Rear safety rail     | 1   | 1900 x 145 x 19 mm | 2 of 3     |
| 8.  | Front safety rail    | 1   | 1526 x 145 x 19 mm | 2 of 3     |
| 9.  | Upper end rail       | 4   | 870 x 50 x 19 mm   | 1 of 3     |
| 10. | Middle end rail      | 4   | 870 x 90 x 19 mm   | 1 of 3     |
| 11. | Middle end panel     | 4   | 870 x 170 x 8 mm   | 1 of 3     |
| 12. | Lower end rail       | 4   | 870 x 90 x 19 mm   | 1 of 3     |
| 13. | Ladder side long     | 1   | 1125 x 90 x 19 mm  | 2 of 3     |
| 14. | Ladder side short    | 1   | 910 x 90 x 19 mm   | 2 of 3     |
| 15. | Step                 | 3   | 360 x 70 x 23 mm   | 1 of 3     |
| 16. | Slats                | 28  | 910 x 68 x 17 mm   | 3 of 3     |
| 17. | Vertical guard rails | 1   | 340 x 45 x 19 mm   | 2 of 3     |
| 18. | Fittings             | 1   | -                  | 1 of 3     |