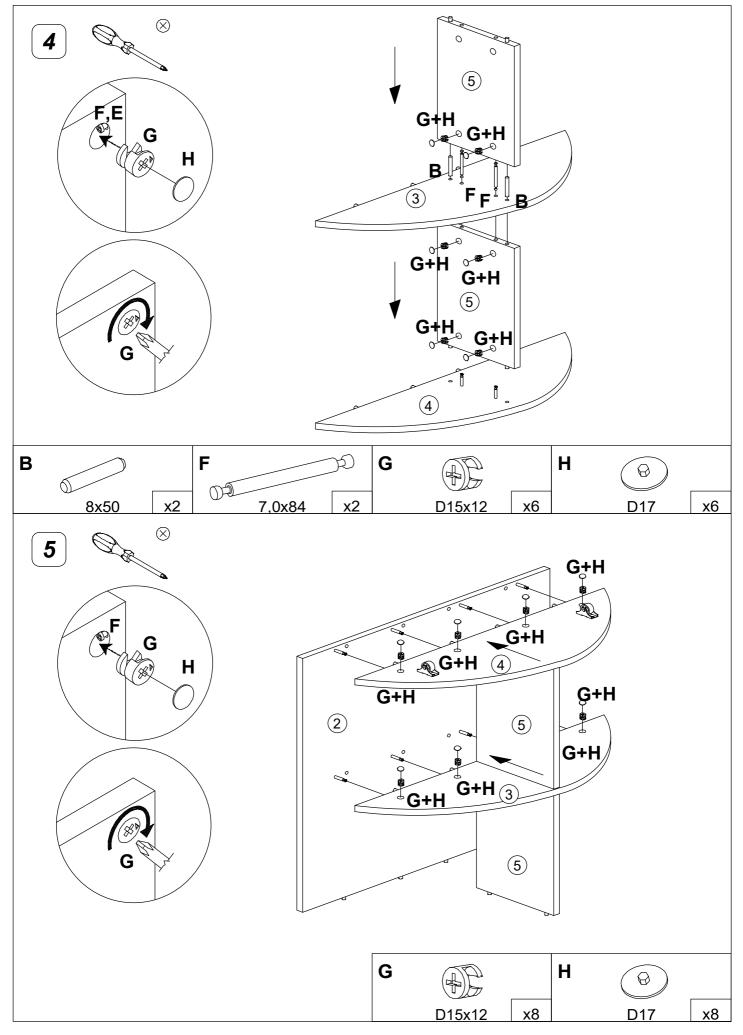

### Please check you have all the fittings listed below

Note: The quantities below are the correct amount to complete the assembly. In some cases more fittings may be supplied than are required.