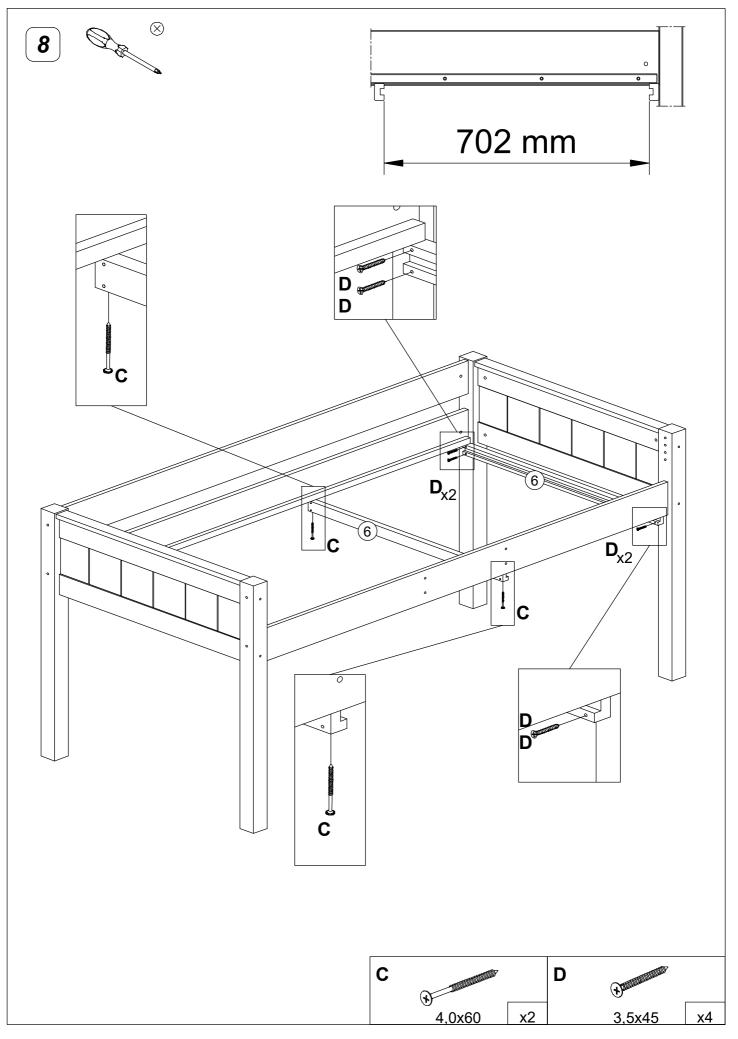

\*This furniture meets the european standard certification BS 4875-7:2006, FRQG C001:2008 & FRQG C004:2008

We do not reccomend the use of power drills/drivers for inserting screws, as this could damage the unit. Only use hand scredrivers.