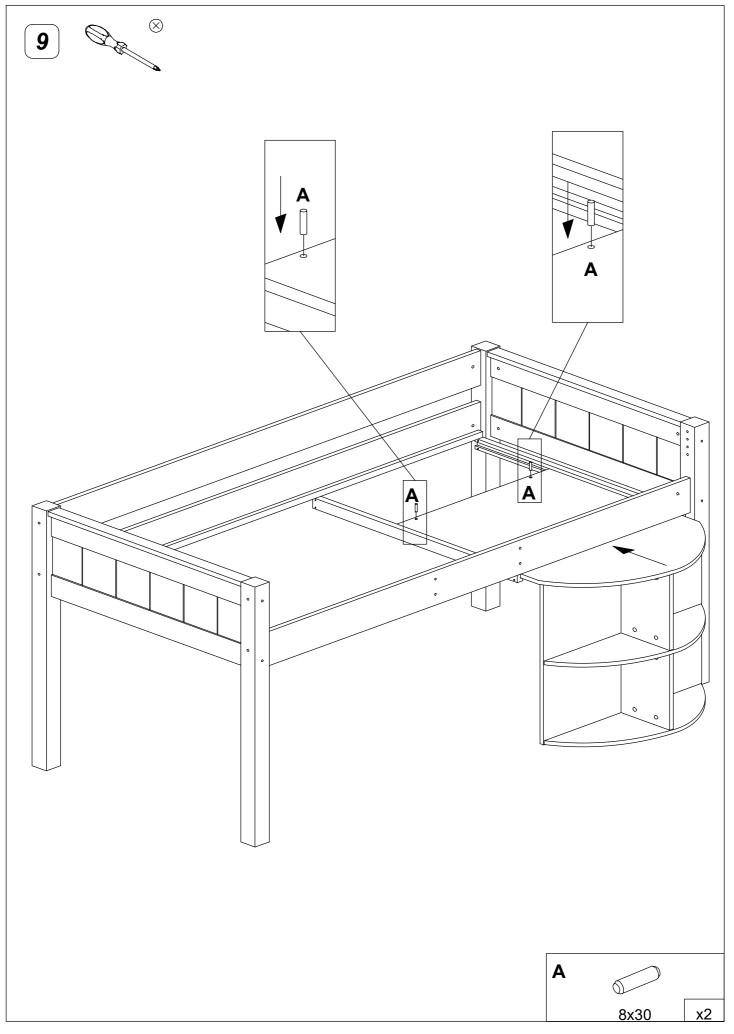

\*This furniture meets the european standard certification BS 4875-7:2006, FRQG C001:2008 & FRQG C004:2008

We do not reccomend the use of power drills/drivers for inserting screws, as this could damage the unit. Only use hand scredrivers.