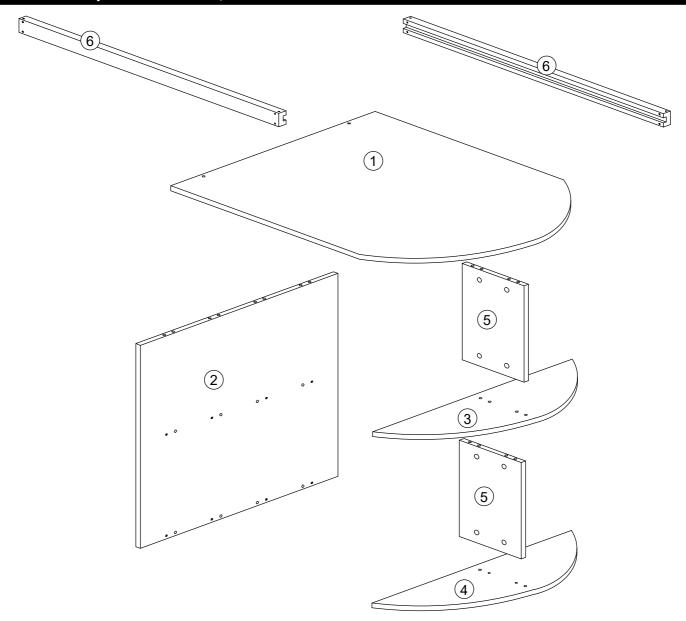

# **Components - Panels**

Please check you have all the panels listed below

| NO. | PART LIST       | QTY | DIMENSION         | BOX NUMBER |
|-----|-----------------|-----|-------------------|------------|
| 1.  | Тор             | 1   | 900 x 720 x 16 mm | 1 of 3     |
| 2.  | Back panel      | 1   | 672 x 696 x 16 mm | 1 of 3     |
| 3.  | Shelf           | 1   | 962 x 220 x 16 mm | 1 of 3     |
| 4.  | Base            | 1   | 962 x 220 x 16 mm | 1 of 3     |
| 5.  | Partition panel | 2   | 319 x 217 x 16 mm | 2 of 3     |
| 6.  | Support rail    | 2   | 915 x 45 x 25 mm  | 2 of 3     |
| 7.  | Fittings        | 1   |                   | 1 of 1     |