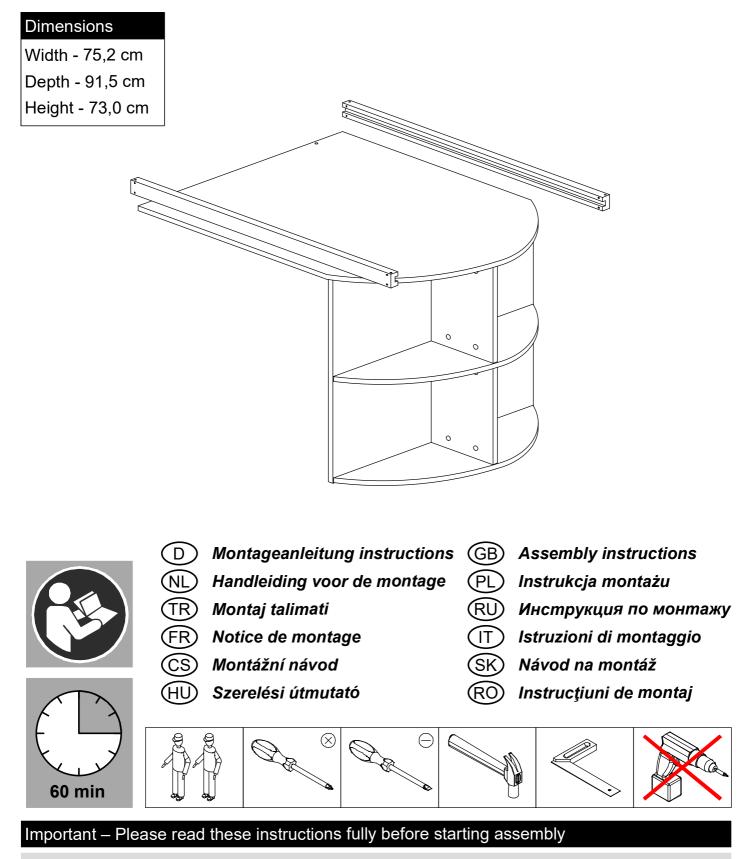

# **Stompa**<sup>®</sup> Classic Pullout Desk

Assembly Instructions - Please keep for future reference

STK787901/02

If you need help or have damaged or missing parts, call the Customer Helpline: 0330 1241100 E-mail: enquiries@bensonsforbeds.co.uk

# **Components - Panels**

Please check you have all the panels listed below

| NO. | PART LIST       | QTY | DIMENSION         | BOX NUMBER |
|-----|-----------------|-----|-------------------|------------|
| 1.  | Тор             | 1   | 900 x 720 x 16 mm | 1 of 3     |
| 2.  | Back panel      | 1   | 672 x 696 x 16 mm | 1 of 3     |
| 3.  | Shelf           | 1   | 962 x 220 x 16 mm | 1 of 3     |
| 4.  | Base            | 1   | 962 x 220 x 16 mm | 1 of 3     |
| 5.  | Partition panel | 2   | 319 x 217 x 16 mm | 2 of 3     |
| 6.  | Support rail    | 2   | 915 x 45 x 25 mm  | 2 of 3     |
| 7.  | Fittings        | 1   |                   | 1 of 1     |