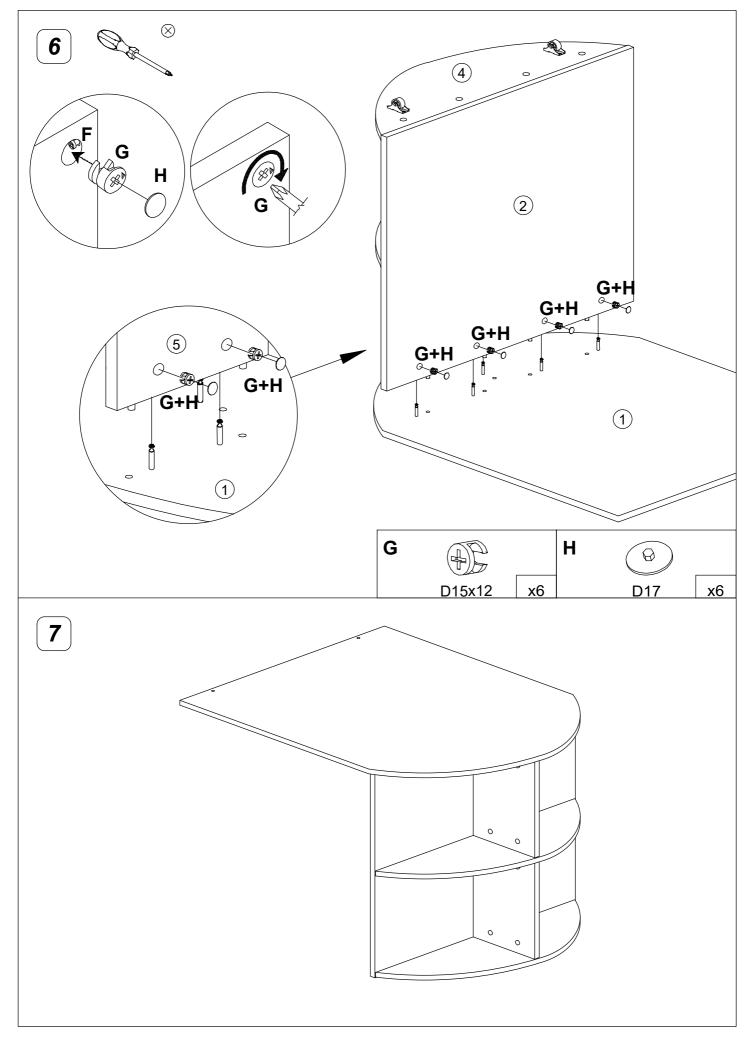

\*This furniture meets the european standard certification BS 4875-7:2006, FRQG C001:2008 & FRQG C004:2008

We do not reccomend the use of power drills/drivers for inserting screws, as this could damage the unit. Only use hand scredrivers.