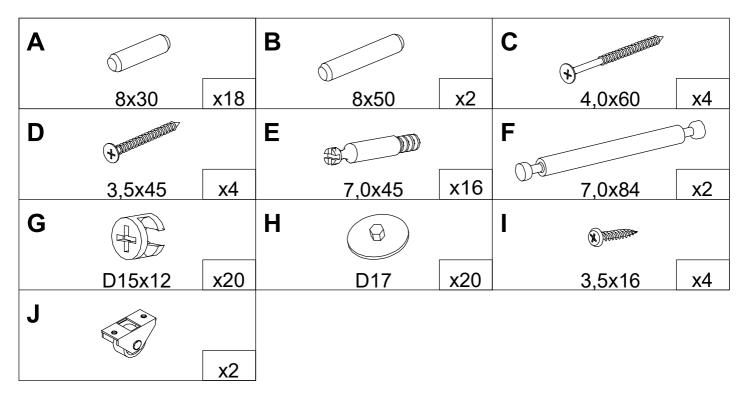

# **Components - Fittings**

### Please check you have all the fittings listed below

Note: The quantities below are the correct amount to complete the assembly. In some cases more fittings may be supplied than are required.