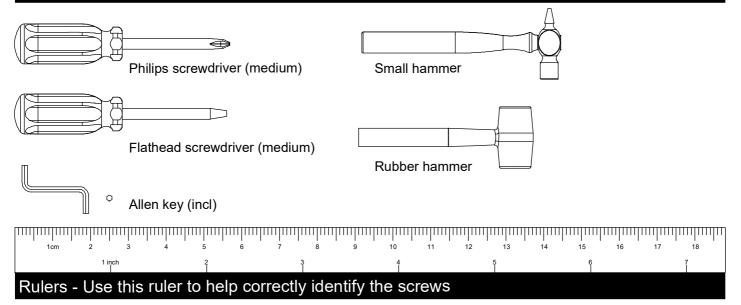

d responsibly.

\*Assembly should be carried out by competent adult only.

#### **Care and maintenance:**

\* Only clean using a damp cloth and mild detergent, do not use bleach or abrasive cleaners. \*Our furniture will endure most temperatures in the home but it is best to avoid placing furniture next to the heat sources such as radiators of fires. Be particularly careful with solid wood as the lack of humidity caused by central heating can cause damage such as warping.

\*Regularly check all fastenings to ensure that they properly tightened.

# **Components - Fittings**

### Please check you have all the fittings listed below

Note: The quantities below are the correct amount to complete the assembly. In some cases more fittings may be supplied than are required.



### Tools regiured



# **Components - Panels**

Please check you have all the panels listed below



| NO. | PART LIST       | QTY | DIMENSION         | BOX NUMBER |
|-----|-----------------|-----|-------------------|------------|
| 1.  | Тор             | 1   | 900 x 720 x 16 mm | 1 of 3     |
| 2.  | Back panel      | 1   | 672 x 696 x 16 mm | 1 of 3     |
| 3.  | Shelf           | 1   | 962 x 220 x 16 mm | 1 of 3     |
| 4.  | Base            | 1   | 962 x 220 x 16 mm | 1 of 3     |
| 5.  | Partition panel | 2   | 319 x 217 x 16 mm | 2 of 3     |
| 6.  | Support rail    | 2   | 915 x 45 x 25 mm  | 2 of 3     |
| 7.  | Fittings        | 1   |                   | 1 of 1     |