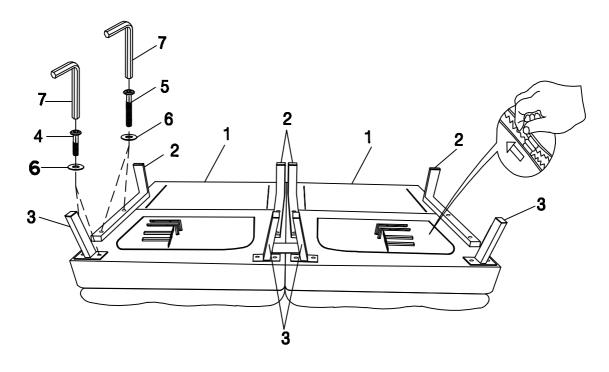

| NO | PARTS |   |     |   |      | QTY   |              | Description |
|----|-------|---|-----|---|------|-------|--------------|-------------|
| 1  | 920   | X | 890 | Х | 630  | 2PCS  |              | Sofa        |
| 2  | 600   | Х | 50  | Х | 200  | 4PCS  |              | Back Legs   |
| 3  | 110   | X | 50  | Х | 200  | 4PCS  |              | Front Legs  |
| 4  | 5/16" |   |     | Х | 35MM | 8PCS  | <b>@</b>     | Bolt        |
| 5  | 5/16" |   |     | Х | 65MM | 8PCS  | 9)—шинининин | Long Bolt   |
| 6  | 5/16" |   |     | Х | 19MM | 16PCS | 9            | Flat Washer |
| 7  | M5    | X | 100 | Х | 35   | 1PCS  |              | Allen Key   |
| 8  |       |   |     |   |      | 1PCS  |              | velcro      |

## STEP 1

STEP 2
Back Visual