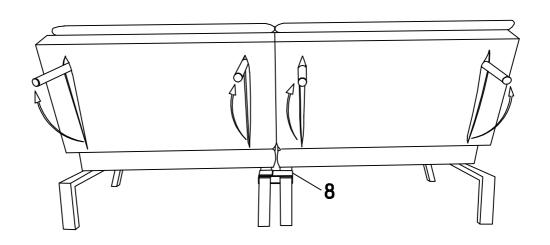

| NO | PARTS |   |     |   |      | QTY   |              | Description |
|----|-------|---|-----|---|------|-------|--------------|-------------|
| 1  | 920   | X | 890 | Х | 630  | 2PCS  |              | Sofa        |
| 2  | 600   | Х | 50  | Х | 200  | 4PCS  |              | Back Legs   |
| 3  | 110   | X | 50  | Х | 200  | 4PCS  |              | Front Legs  |
| 4  | 5/16" |   |     | Х | 35MM | 8PCS  | <b>@</b>     | Bolt        |
| 5  | 5/16" |   |     | Х | 65MM | 8PCS  | 9)—шинининин | Long Bolt   |
| 6  | 5/16" |   |     | Х | 19MM | 16PCS | 9            | Flat Washer |
| 7  | M5    | X | 100 | Х | 35   | 1PCS  |              | Allen Key   |
| 8  |       |   |     |   |      | 1PCS  |              | velcro      |

## STEP 3

STEP 4