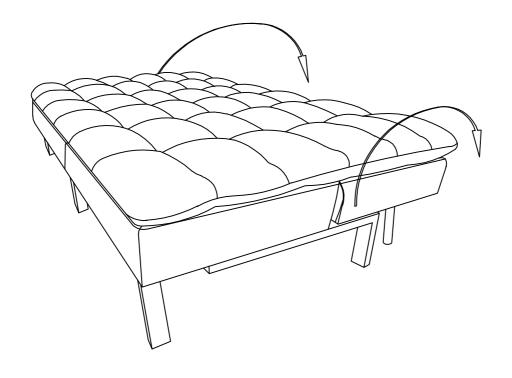

as come loose in use.

| NO | PARTS |   |     |   |      | QTY   |              | Description |
|----|-------|---|-----|---|------|-------|--------------|-------------|
| 1  | 920   | X | 890 | Х | 630  | 2PCS  |              | Sofa        |
| 2  | 600   | Х | 50  | Х | 200  | 4PCS  |              | Back Legs   |
| 3  | 110   | X | 50  | Х | 200  | 4PCS  |              | Front Legs  |
| 4  | 5/16" |   |     | Х | 35MM | 8PCS  | <b>@</b>     | Bolt        |
| 5  | 5/16" |   |     | Х | 65MM | 8PCS  | 9)—шинининин | Long Bolt   |
| 6  | 5/16" |   |     | Х | 19MM | 16PCS | 9            | Flat Washer |
| 7  | M5    | X | 100 | Х | 35   | 1PCS  |              | Allen Key   |
| 8  |       |   |     |   |      | 1PCS  |              | velcro      |

## STEP 1



STEP 2
Back Visual



## STEP 3



STEP 4

## Front Visual





- DO NOT DISPOSE OF THE
   PACKAGING UNTIL CONTENTS
   HAVE BEEN FULLY CHECKED.
- ORIGINAL PACKAGING SHOULD
   BE USED IN THE EVENT OF
   RETURNING AN ITEM.
- PLEASE MAKE A NOTE OF THE
   P.O. NUMBER AND QUOTE IN
   ALL CORRESPONDENCE.
   (This can be found on the outer packaging.)