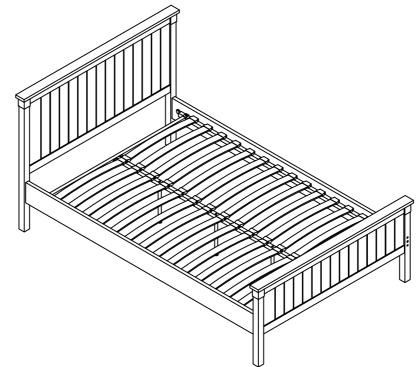

Minimum Two Persons Assembly



Approximate Assembly Time

# bensons for beds

# Durham 135CM Bed Frame

#### STK727503/STK727504

Asembly instructions Please keep these instructions for future reference.



Regrettably self-assembly items cannot be returned once assembly is part or fully completed unless the items are found to be faulty. Should you need to return the unassembled product, please repack in its original packaging.

#### Important information

— We suggest you spend a short time reading through this leaflet and then follow the simple step-by-step instructions.

- Carefully check that you have all the parts before beginning assembly.
- Keep fittings out of children's reach and keep children well away from construction area.
- We suggest you retain these instructions for future reference.
- In the unusual event of an issue with your product would you please quote the batch I.D. number situated on the main parts of the frame (Head End- Foot End- side Rails).

## **Product informat