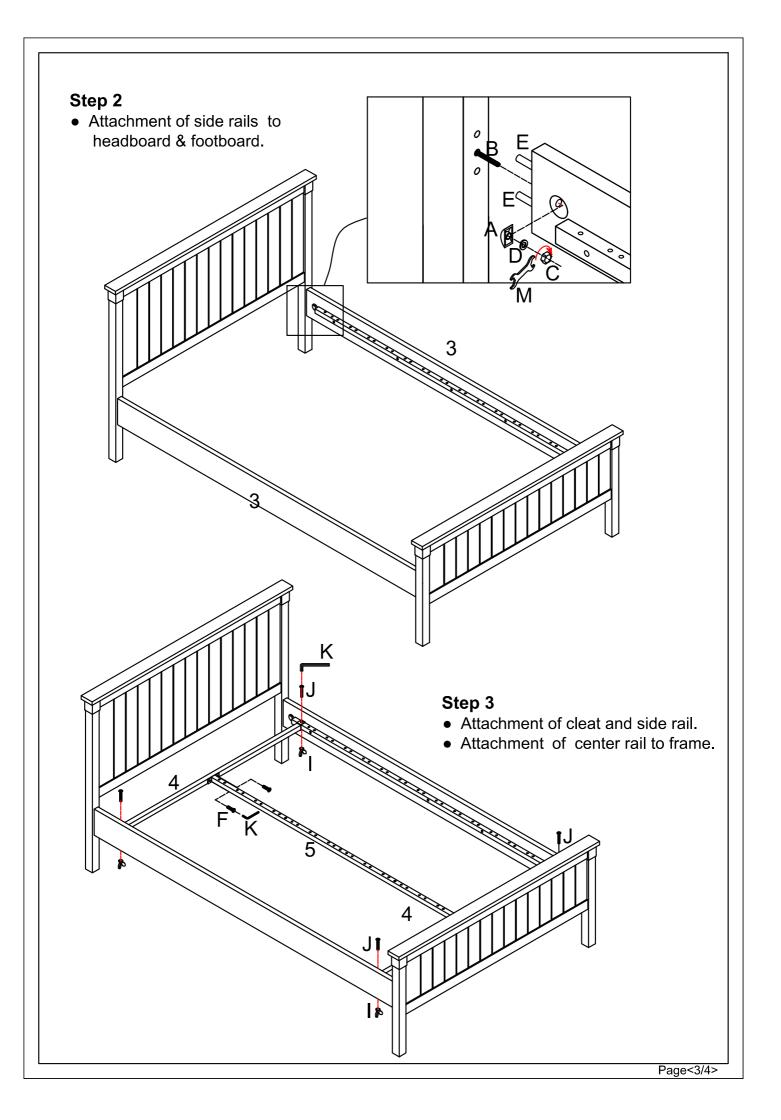

#### Important information

— We suggest you spend a short time reading through this leaflet and then follow the simple step-by-step instructions.

- Carefully check that you have all the parts before beginning assembly.
- Keep fittings out of children's reach and keep children well away from construction area.
- We suggest you retain these instructions for future reference.
- In the unusual event of an issue with your product would you please quote the batch I.D. number situated on the main parts of the frame (Head End- Foot End- side Rails).