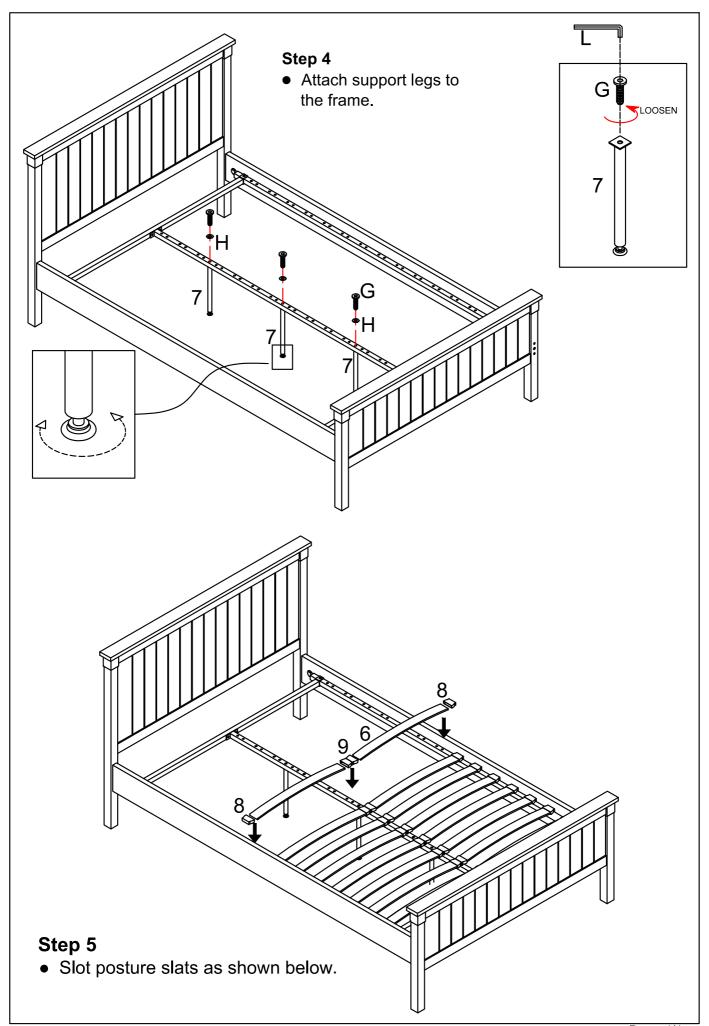

## **Product information**

- Product finished in either white or grey painted finish.
- Conforms to BS EN1725 standard .
- Posture slats.