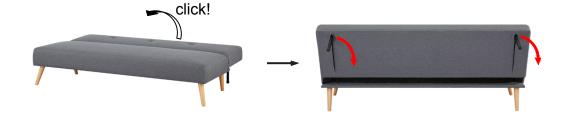

# Care Instructions

- Avoid exposing the furniture to excessive heat or direct sunlight as this can damage the fabric and cause deterioration of the colour.
- Periodically check &re-tighten any fastening.
- Periodically dust lightly with a clean soft cloth.
- Do not use silicone based furniture polish.
- Any spills should be removed immediately with a damp cloth.
- Take care when moving the furniture and never drag the pieces across the floor as this will cause damage to the joints and legs.
- Never use the sofa as a bed without first opening the extending legs located at the rear of the back rest. See step 3/4
- Do not dispose of the packaging until contents have been fully checked.
- Original packaging should be used in the event of returning an item.
- Please make a note of the P.O. number and quote in all correspondence.(This can be found on the outer packaging.)

#### 3 SEATER ELIZA SOFA BED

4 pcs

Screws

Allen Key

9 B: 16 pcs

1 pc

Never use the Sofa as a bed without first opening the extending support legs.

Step 3