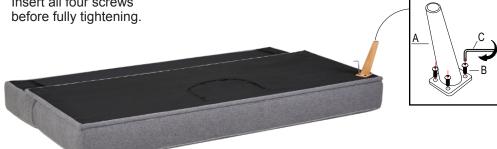

#### 3 SEATER ELIZA SOFA BED

4 pcs

Screws

Allen Key

9 B: 16 pcs

1 pc

Never use the Sofa as a bed without first opening the extending support legs.

Step 3