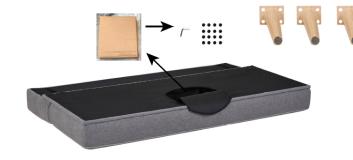

#### 3 SEATER ELIZA SOFA BED

4 pcs

Screws

Allen Key

9 B: 16 pcs

1 pc

Never use the Sofa as a bed without first opening the extending support legs.

Step 3