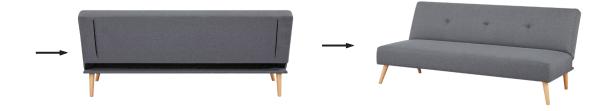

ED

#### **ASSEMBLY INSTRUCTIONS**



#### IMPORTANT-READ CAREFULLY-RETAIN FOR FUTURE REFERENCE

- All fastenings should be tightened and care should be taken that no fittings are loose.
- This sofa bed conforms to BS5852 and BS EN 12520 Strength Durability&Stability Which incorporates BS EN1725.

### **GENERAL CARE**

- Avoid exposing your furniture to direct and prolonged periods of Sunlight as Fading may Result.
- Avoid Leaving Sharp Items (Keys Etc.) In Pockets that may Cause Damage To The Fabric .
- Please Check All Screws or Bolts Periodically to Ensure nothing has become loose in use.

# bensons for beds

#### 3 SEATER ELIZA SOFA BED





4 pcs

Screws

Allen Key

9 B: 16 pcs



1 pc











Never use the Sofa as a bed without first opening the extending support legs.



Step 3





## 3 SEATER ELIZA SOFABED

Step 4