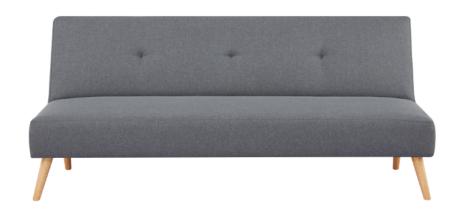

#### 3 SEATER ELIZA SOFA BED

#### 3 SEATER ELIZA SOFA BED

4 pcs

Screws

Allen Key

9 B: 16 pcs

1 pc

Never use the Sofa as a bed without first opening the extending support legs.

Step 3