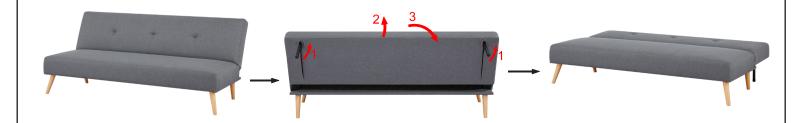

#### 3 SEATER ELIZA SOFA BED

4 pcs

Screws

Allen Key

9 B: 16 pcs

1 pc

Never use the Sofa as a bed without first opening the extending support legs.

Step 3