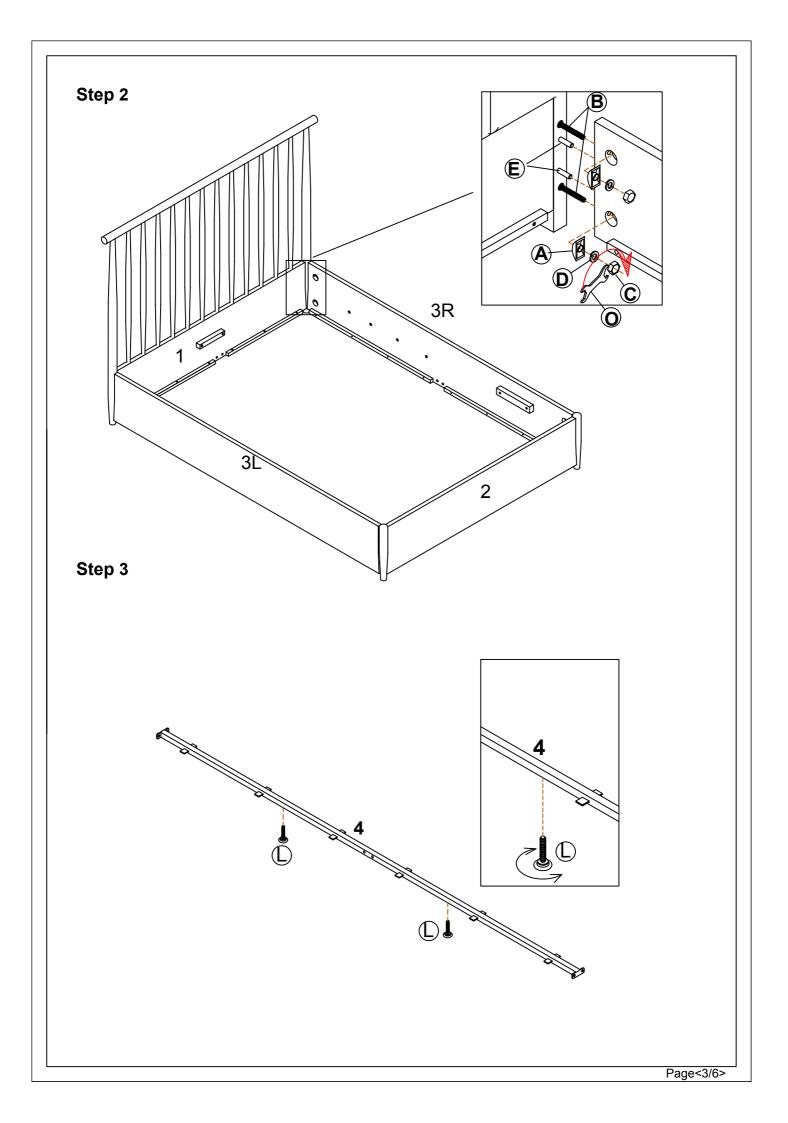

### Important information

- We suggest you spend a short time reading through this leaflet and then follow the simple step-by-step instructions.
- Carefully check that you have all the parts before beginning assembly.
- Keep fittings out of children's reach and keep children well away from construction area.
- We suggest you retain these instructions for future reference.
- In the unusual event of an issue with your product would you please quote the batch I.D. number situated on the main parts of the frame (Head End- Foot End- side Rails).