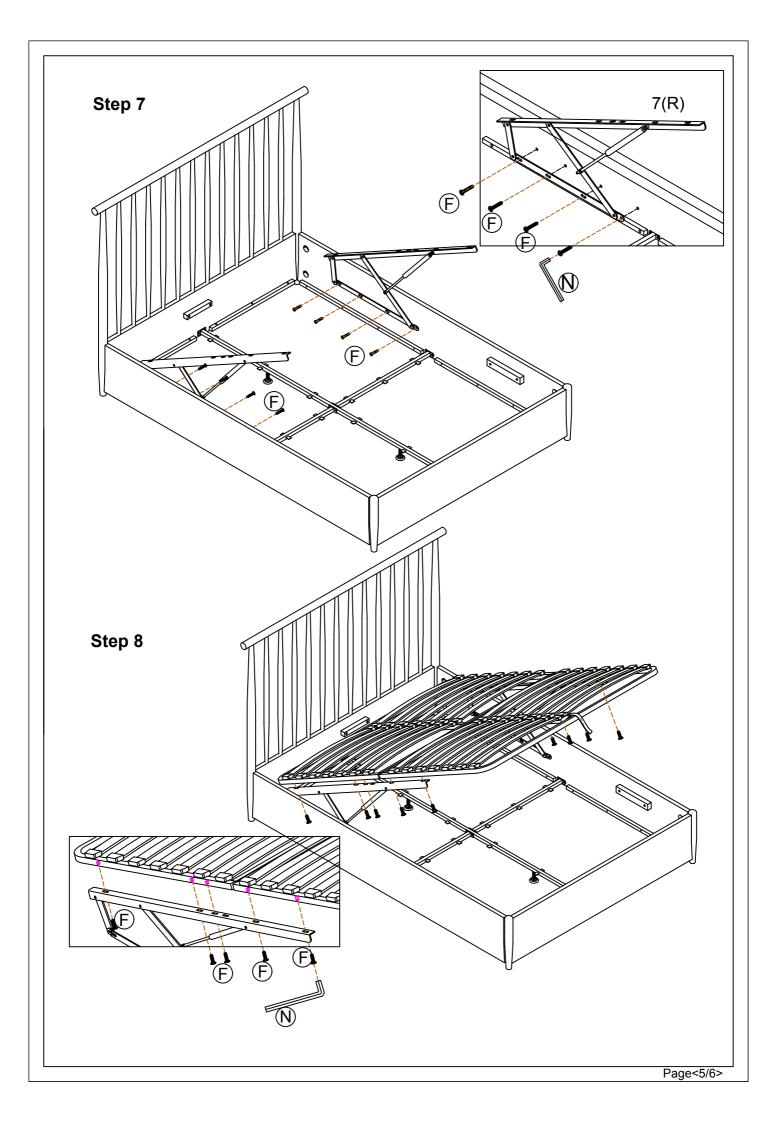

al event of an issue with your product would you please quote the batch I.D. number situated on the main parts of the frame (Head End- Foot End- side Rails).

### **Product information**

- Product finished in either Ash Natural or Charcoal Grey colour
- Sprung slat base.
- Conforms to BS EN1725 standard.

### **Care instructions**

- Avoid exposing the furniture to excessive heat or direct sunlight as this can cause cracking and deterioration of the color.
- Periodically check & re-tighten any fastener.
- Periodically dust lightly with a clean soft cloth.
- Do not use silicone based furniture polish.
- Any spills should be removed immediately with a damp cloth.
- TAKE CARE WHEN MOVING THE FURNITURE AND NEVER DRAG THE PIECES ACROSS THE FLOOR, AS THIS WILL CAUSE DAMAGE TO THE JOINTS