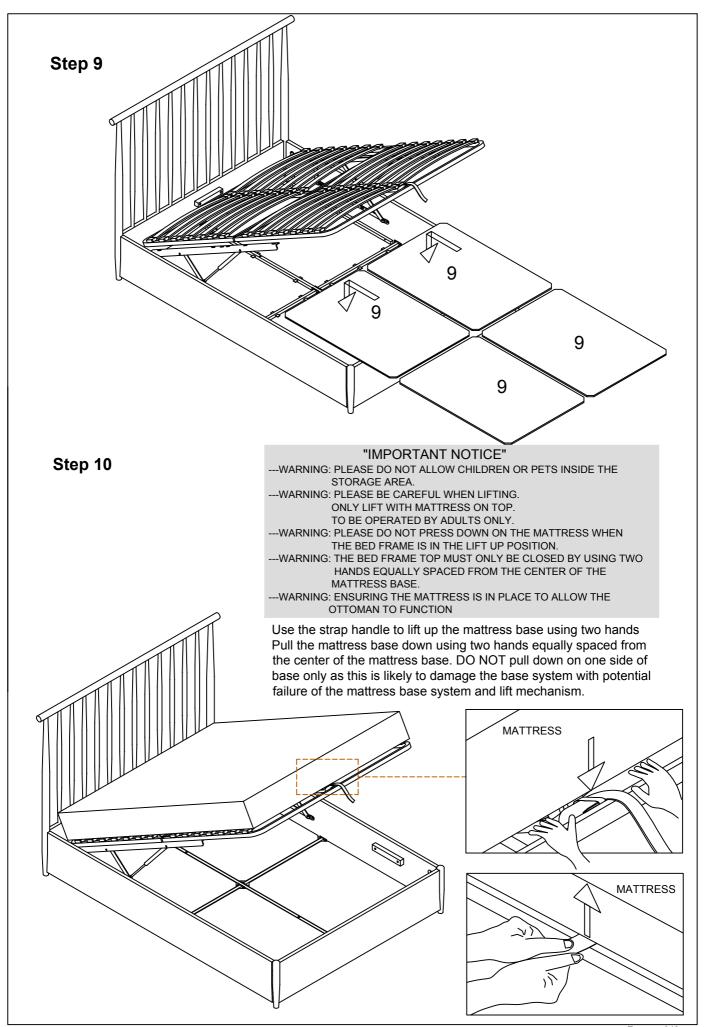

event of an issue with your product would you please quote the batch I.D. number situated on the main parts of the frame (Head End- Foot End- side Rails).

### **Product information**

- Product finished in either Ash Natural or Charcoal Grey colour
- Sprung slat base.
- Conforms to BS EN1725 standard.

### **Care instructions**

- Avoid exposing the furniture to excessive heat or direct sunlight as this can cause cracking and deterioration of the color.
- Periodically check & re-tighten any fastener.
- Periodically dust lightly with a clean soft cloth.
- Do not use silicone based furniture polish.
- Any spills should be removed immediately with a damp cloth.
- TAKE CARE WHEN MOVING THE FURNITURE AND NEVER DRAG THE PIECES ACROSS THE FLOOR, AS THIS WILL CAUSE DAMAGE TO THE JOINTS