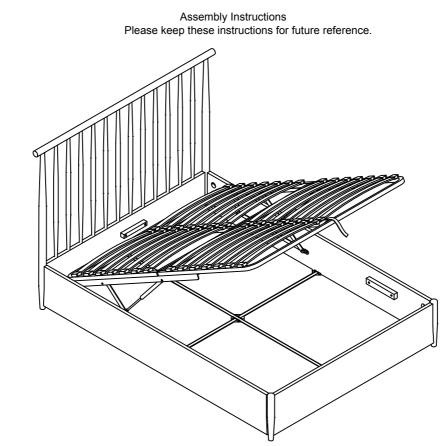

## 150cm EZRA OTTOMAN BEDFRAME WOODEN

STK777902/STK777905

Regrettably self-assembly items cannot be returned once assembly is part or fully completed unless the items are found to be faulty. Should you need to return the unassembled product, please repack in its original packaging.