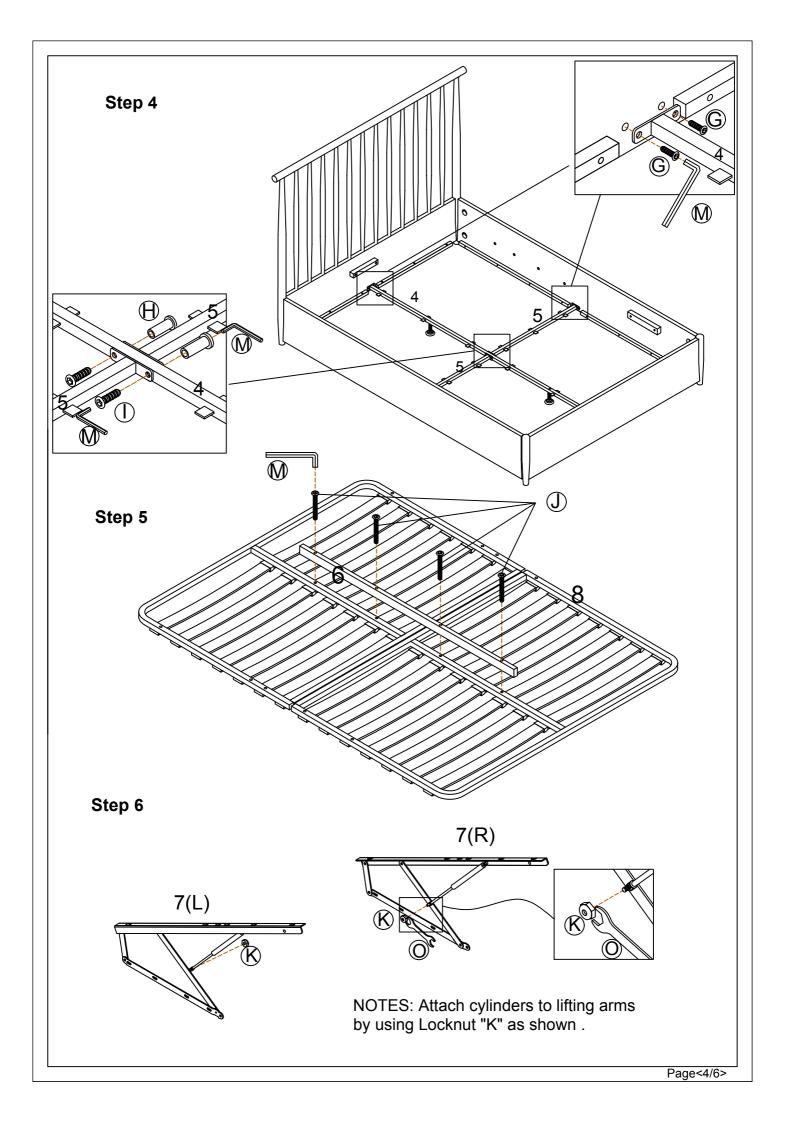

sual event of an issue with your product would you please quote the batch I.D. number situated on the main parts of the frame (Head End- Foot End- side Rails).

### **Product information**

- Product finished in either Ash Natural or Charcoal Grey colour
- Sprung slat base.
- Conforms to BS EN1725 standard.

### **Care instructions**

- Avoid exposing the furniture to excessive heat or direct sunlight as this can cause cracking and deterioration of the color.
- Periodically check & re-tighten any fastener.
- Periodically dust lightly with a clean soft cloth.
- Do not use silicone based furniture polish.
- Any spills should be removed immediately with a damp cloth.
- TAKE CARE WHEN MOVING THE FURNITURE AND NEVER DRAG THE PIECES ACROSS THE FLOOR, AS THIS WILL CAUSE DAMAGE TO THE JOINTS