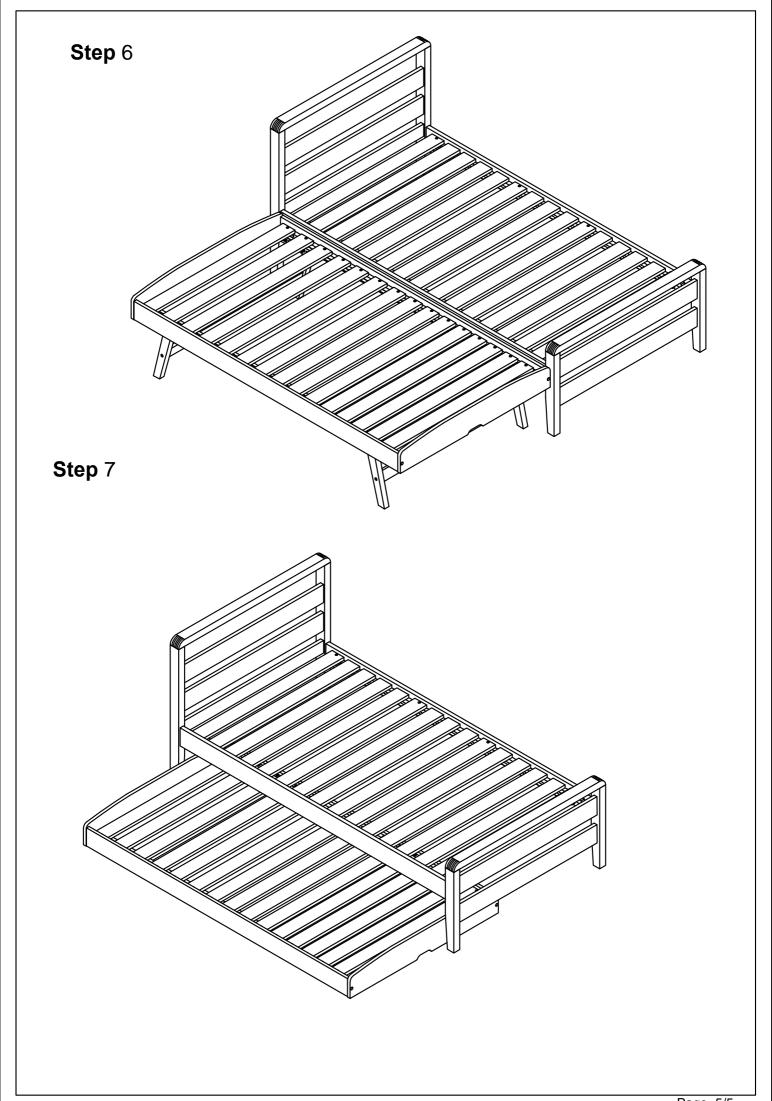

# Single size (90cm×190cm)

| Component of Carton A |                        | Component of Carton B |                         |
|-----------------------|------------------------|-----------------------|-------------------------|
| (1) Head Board×1      |                        | (4) Side rail×2       |                         |
| (2) Foot Board×1      |                        | Compone               | nt of Carton C          |
| (3) Slat×1            |                        | (5) Trundle×1         |                         |
| Hardware List         |                        |                       |                         |
| (A) Connector         | (B) Connecting bolt ×4 | (C) M8 Nut<br>×4      | (D) Ø8 Spring washer ×4 |
| (E) Ø10 Dowel ×8      | (F) Ø4 Screw<br>×4     | (G) Spanner<br>×1     |                         |