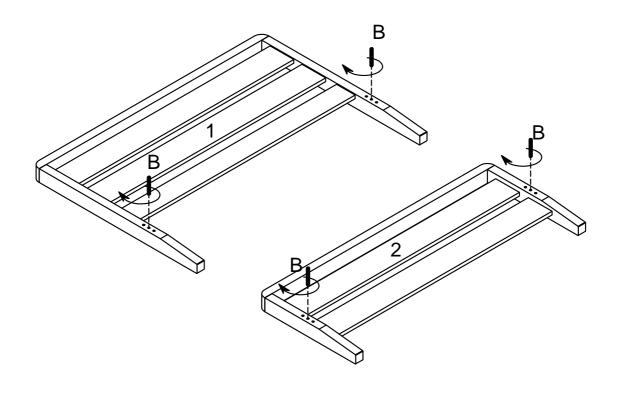

Carton B |                         |
|-----------------------|------------------------|-----------------------|-------------------------|
| (1) Head Board×1      |                        | (4) Side rail×2       |                         |
| (2) Foot Board×1      |                        | Compone               | nt of Carton C          |
| (3) Slat×1            |                        | (5) Trundle×1         |                         |
| Hardware List         |                        |                       |                         |
| (A) Connector         | (B) Connecting bolt ×4 | (C) M8 Nut<br>×4      | (D) Ø8 Spring washer ×4 |
| (E) Ø10 Dowel ×8      | (F) Ø4 Screw<br>×4     | (G) Spanner<br>×1     |                         |

Step 1Bolt connecting into the headboard & footboard