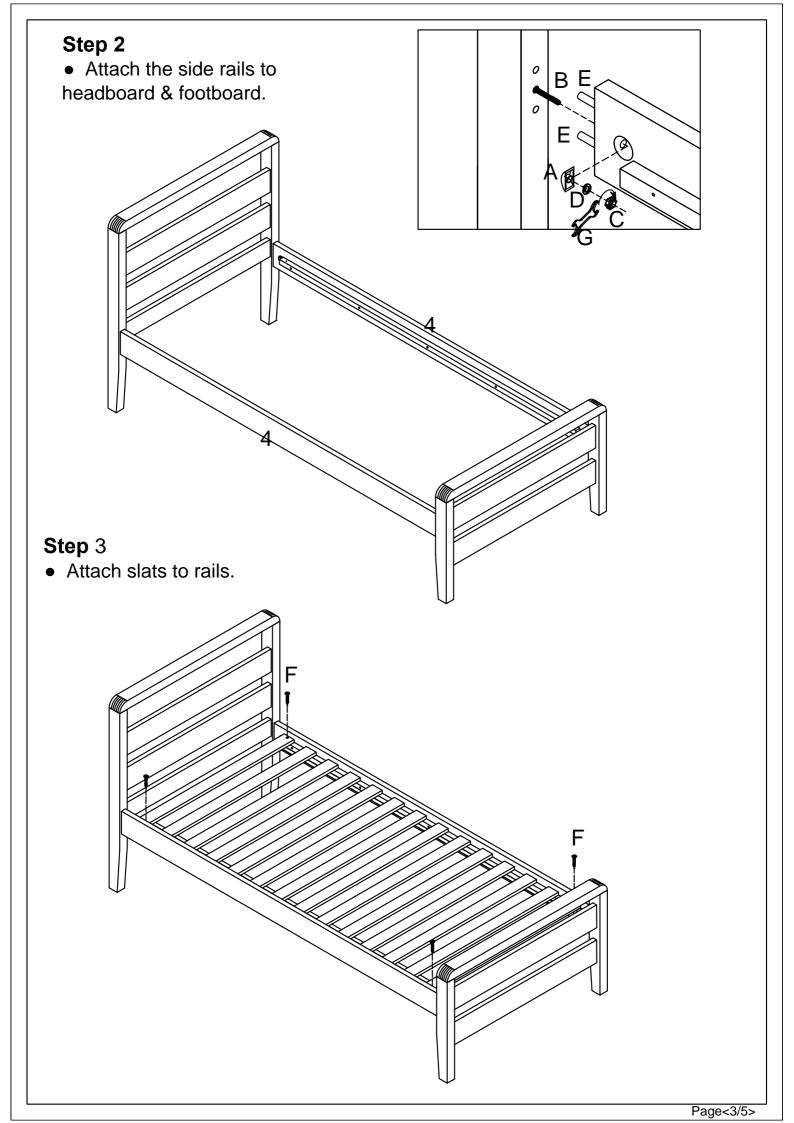

# Single size (90cm×190cm)

| Component of Carton A |                        | Component of Carton B |                         |
|-----------------------|------------------------|-----------------------|-------------------------|
| (1) Head Board×1      |                        | (4) Side rail×2       |                         |
| (2) Foot Board×1      |                        | Compone               | nt of Carton C          |
| (3) Slat×1            |                        | (5) Trundle×1         |                         |
| Hardware List         |                        |                       |                         |
| (A) Connector         | (B) Connecting bolt ×4 | (C) M8 Nut<br>×4      | (D) Ø8 Spring washer ×4 |
| (E) Ø10 Dowel ×8      | (F) Ø4 Screw<br>×4     | (G) Spanner<br>×1     |                         |