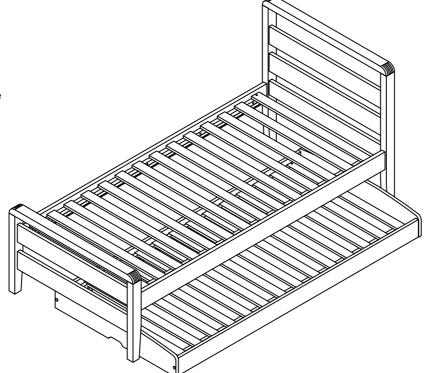

### **Product information**

- 3 in 1 bedstead. 1 piece top bed & 1 piece trundle.
- Solid poplar slats.
- —Product finish: Painted Natural Ash finish & Painted White finish.
- Product conforms to BS EN1725:1998