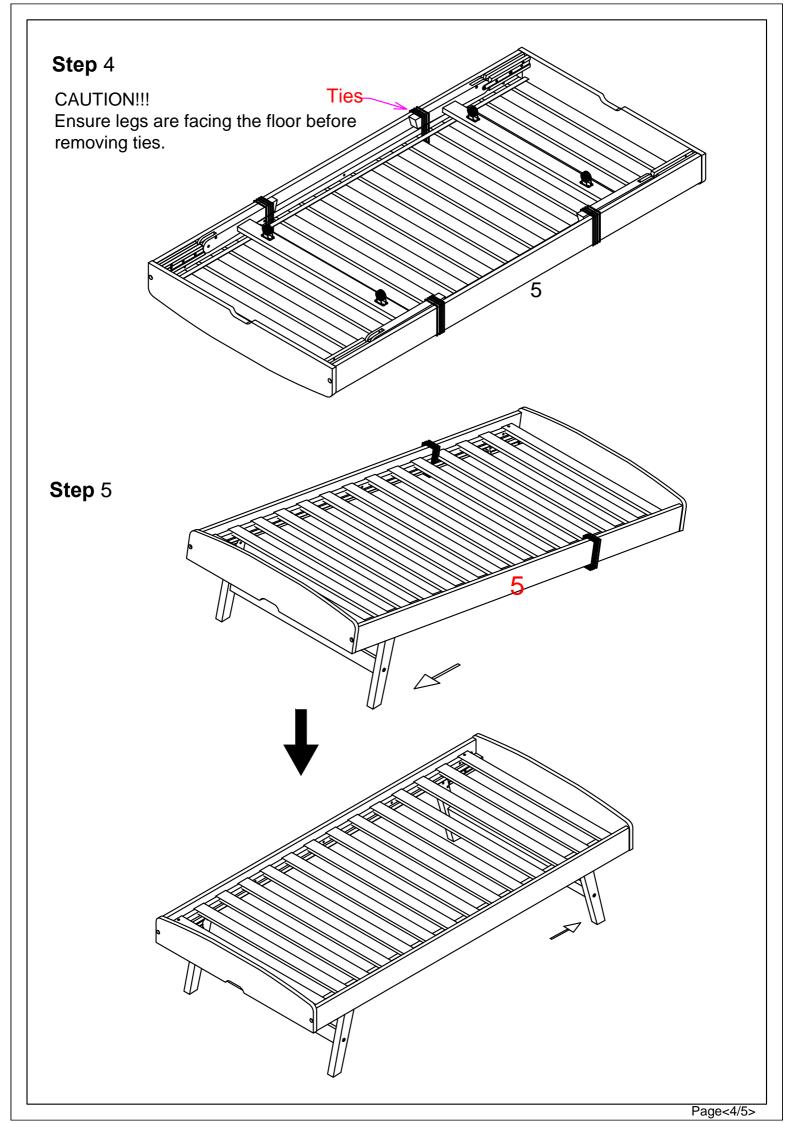

# Single size (90cm×190cm)

| Component of Carton A |                        | Component of Carton B |                         |
|-----------------------|------------------------|-----------------------|-------------------------|
| (1) Head Board×1      |                        | (4) Side rail×2       |                         |
| (2) Foot Board×1      |                        | Compone               | nt of Carton C          |
| (3) Slat×1            |                        | (5) Trundle×1         |                         |
| Hardware List         |                        |                       |                         |
| (A) Connector         | (B) Connecting bolt ×4 | (C) M8 Nut<br>×4      | (D) Ø8 Spring washer ×4 |
| (E) Ø10 Dowel ×8      | (F) Ø4 Screw<br>×4     | (G) Spanner<br>×1     |                         |