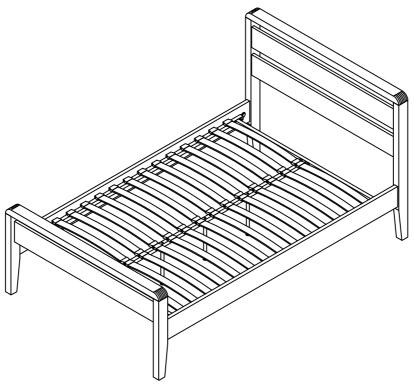

# Hip Hop Bed (Two Box Style) / 120CM &135CM &150CM

Small double: 120cm×190cm double: 135cm×190cm & King: 150cm×200cm