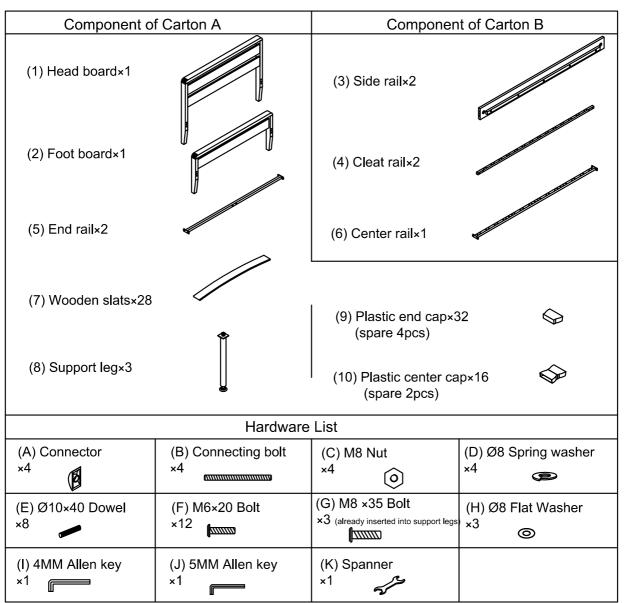

### Important information

- We suggest you spend a short time reading through this leaflet and then follow the simple step-by-step instructions.
- Carefully check that you have all the parts before beginning assembly.
- Keep fittings out of children's reach and keep children well away from construction area.
- We suggest you retain these instructions for future reference.
- In the unusual event of an issue with your product would you please quote the batch I.D. number situated on the main parts of the frame (Head End- Foot End- side Rails).

## Step 1