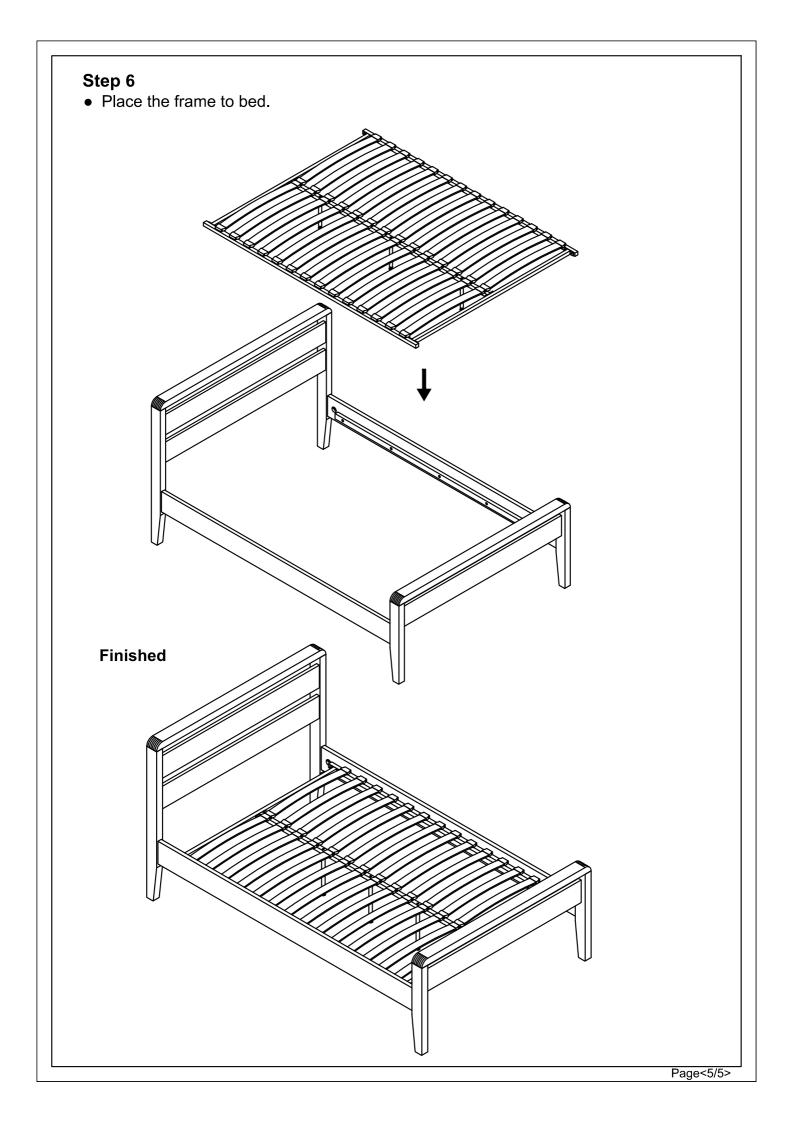

n issue with your product would you please quote the batch I.D. number situated on the main parts of the frame (Head End- Foot End- side Rails).

# **Product information**

- Product in ash in natural finish.
- Posture slats.

#### **Care instructions**

- Avoid exposing the furniture to excessive heat or direct sunlight as this can cause cracking and deterioration of the color.
- Periodically check & re-tighten any fastener.
- Periodically dust lightly with a clean soft cloth.
- Do not use silicone based furniture polish.
- Any spills should be removed immediately with a damp cloth.
- TAKE CARE WHEN MOVING THE FURNITURE AND NEVER DRAG THE PIECES ACROSS THE FLOOR. AS THIS WILL CAUSE DAMAGE TO THE JOINTS

Small double: 120cm×190cm double: 135cm×190cm & King: 150cm×200cm



## Step 1