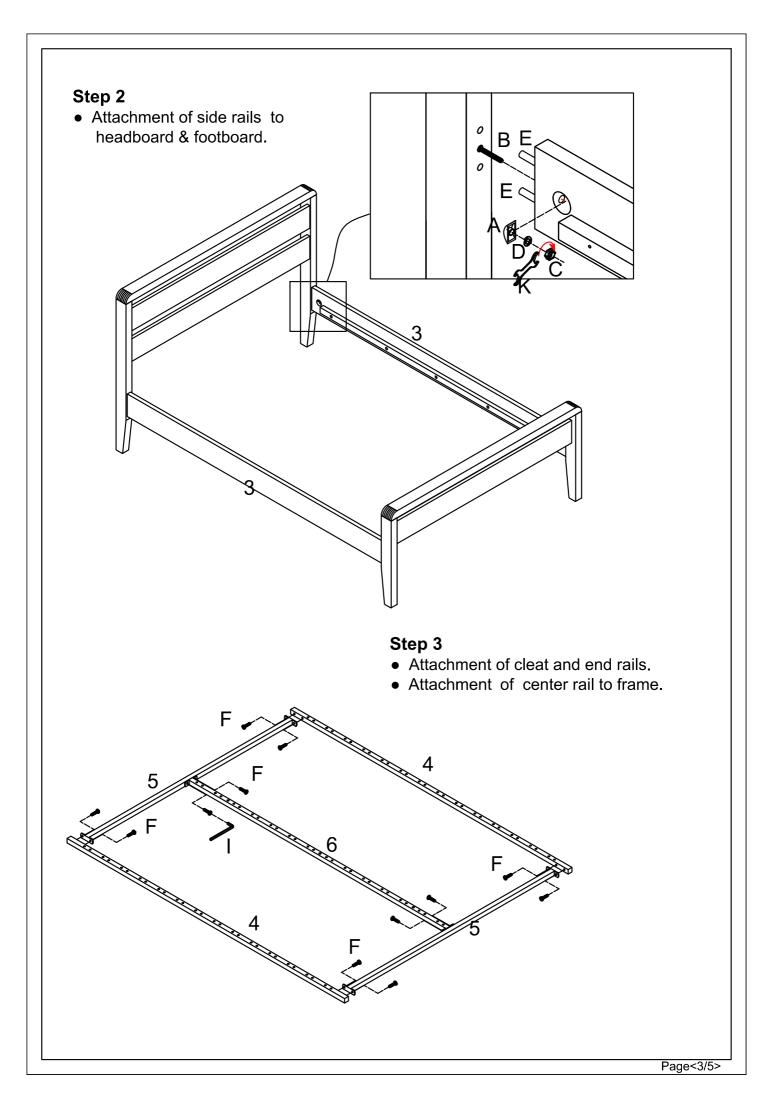

of an issue with your product would you please quote the batch I.D. number situated on the main parts of the frame (Head End- Foot End- side Rails).

# **Product information**

- Product in ash in natural finish.
- Posture slats.

#### **Care instructions**

- Avoid exposing the furniture to excessive heat or direct sunlight as this can cause cracking and deterioration of the color.
- Periodically check & re-tighten any fastener.
- Periodically dust lightly with a clean soft cloth.
- Do not use silicone based furniture polish.
- Any spills should be removed immediately with a damp cloth.
- TAKE CARE WHEN MOVING THE FURNITURE AND NEVER DRAG THE PIECES ACROSS THE FLOOR. AS THIS WILL CAUSE DAMAGE TO THE JOINTS

Small double: 120cm×190cm double: 135cm×190cm & King: 150cm×200cm



## Step 1