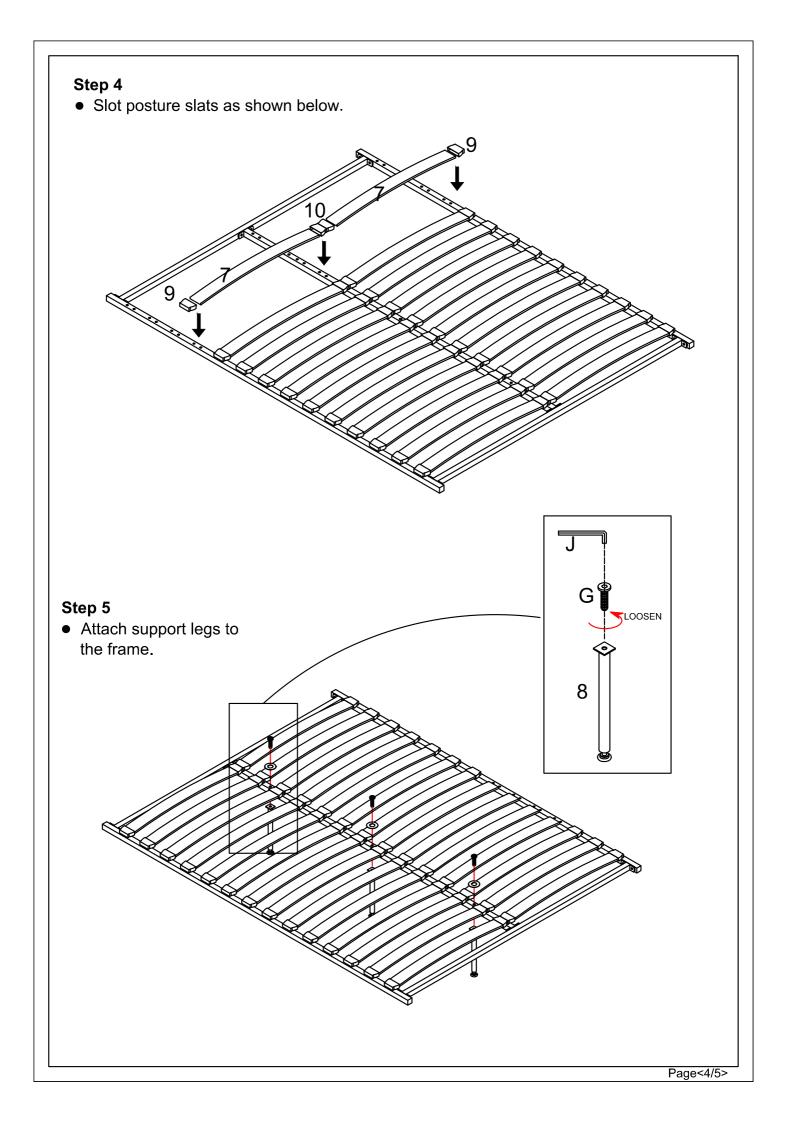

an issue with your product would you please quote the batch I.D. number situated on the main parts of the frame (Head End- Foot End- side Rails).

# **Product information**

- Product in ash in natural finish.
- Posture slats.

#### **Care instructions**

- Avoid exposing the furniture to excessive heat or direct sunlight as this can cause cracking and deterioration of the color.
- Periodically check & re-tighten any fastener.
- Periodically dust lightly with a clean soft cloth.
- Do not use silicone based furniture polish.
- Any spills should be removed immediately with a damp cloth.
- TAKE CARE WHEN MOVING THE FURNITURE AND NEVER DRAG THE PIECES ACROSS THE FLOOR. AS THIS WILL CAUSE DAMAGE TO THE JOINTS

Small double: 120cm×190cm double: 135cm×190cm & King: 150cm×200cm



## Step 1