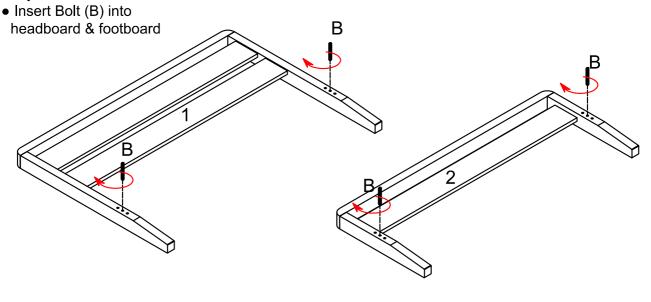

t of an issue with your product would you please quote the batch I.D. number situated on the main parts of the frame (Head End- Foot End- side Rails).

# **Product information**

- Product in ash in natural finish.
- Posture slats.

#### **Care instructions**

- Avoid exposing the furniture to excessive heat or direct sunlight as this can cause cracking and deterioration of the color.
- Periodically check & re-tighten any fastener.
- Periodically dust lightly with a clean soft cloth.
- Do not use silicone based furniture polish.
- Any spills should be removed immediately with a damp cloth.
- TAKE CARE WHEN MOVING THE FURNITURE AND NEVER DRAG THE PIECES ACROSS THE FLOOR. AS THIS WILL CAUSE DAMAGE TO THE JOINTS

Small double: 120cm×190cm double: 135cm×190cm & King: 150cm×200cm



## Step 1