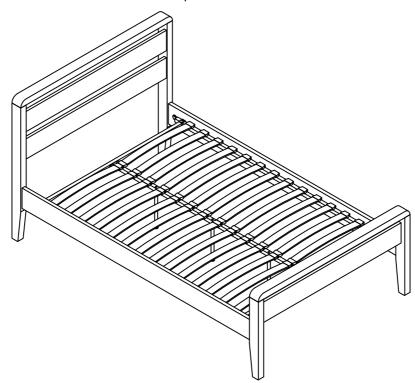

Minimum Two Persons Assembly



## Hip Hop Bed White / 120CM/135CM STK268002/STK268003

Assembly instructions
Please keep these instructions for future reference.



Approximate Assembly Time



Regrettably self-assembly items cannot be returned once assembly is part or fully completed unless the items are found to be faulty. Should you need to return the unassembled product, please repack in its original packaging.

## Important information

- We suggest you spend a short time reading through this leaflet and then follow the simple step-by-step instructions.
- Carefully check that you have all the parts before beginning assembly.
- Keep fittings out of children's reach and keep children well away from construction area.
- We suggest you retain these instructions for future reference.
- In the unusual event of an issue with your product would you please quote the batch I.D. number situated on the main parts of the frame (Head End- Foot End- side Rails).

## **Product information