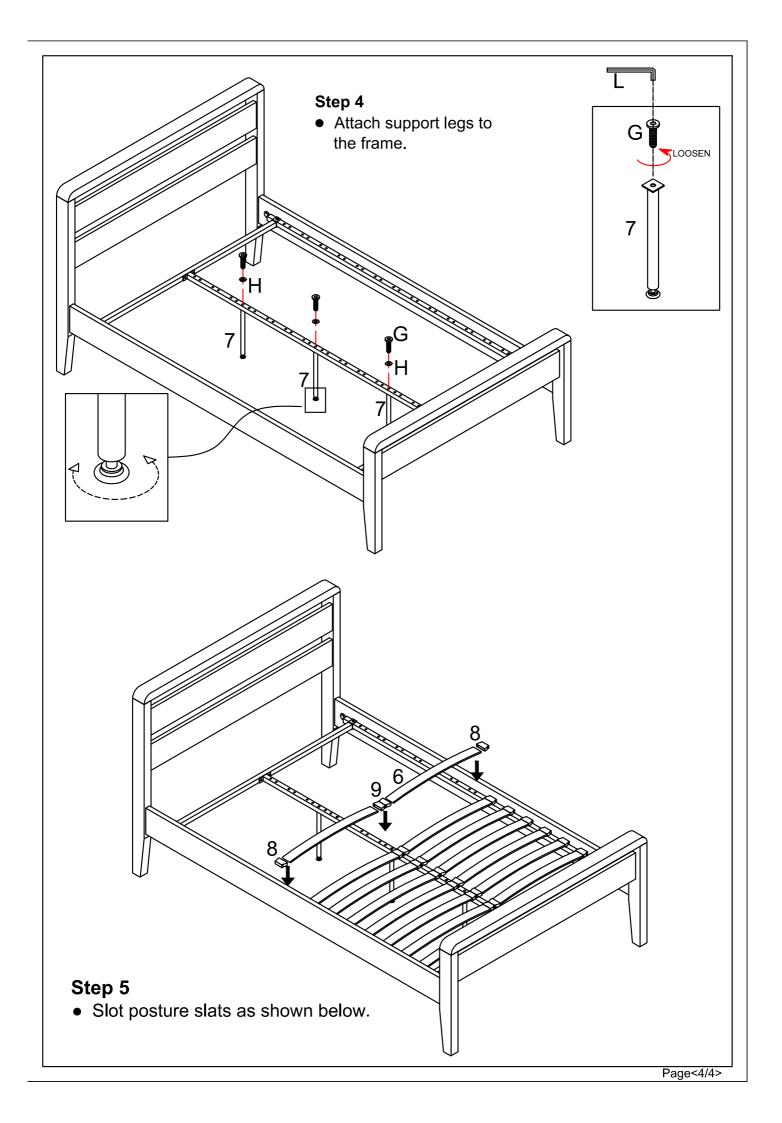

## Important information

- We suggest you spend a short time reading through this leaflet and then follow the simple step-by-step instructions.
- Carefully check that you have all the parts before beginning assembly.
- Keep fittings out of children's reach and keep children well away from construction area.
- We suggest you retain these instructions for future reference.
- In the unusual event of an issue with your product would you please quote the batch I.D. number situated on the main parts of the frame (Head End- Foot End- side Rails).