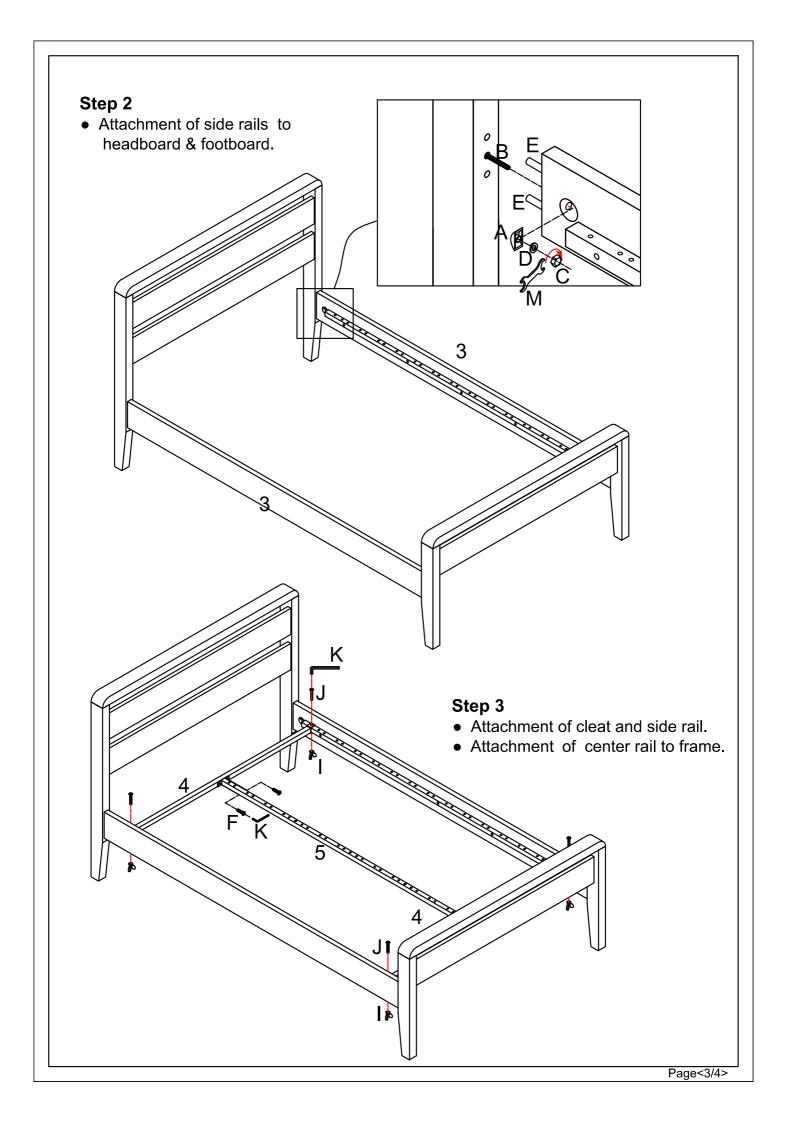

## Important information

- We suggest you spend a short time reading through this leaflet and then follow the simple step-by-step instructions.
- Carefully check that you have all the parts before beginning assembly.
- Keep fittings out of children's reach and keep children well away from construction area.
- We suggest you retain these instructions for future reference.
- In the unusual event of an issue with your product would you please quote the batch I.D. number situated on the main parts of the frame (Head End- Foot End- side Rails).