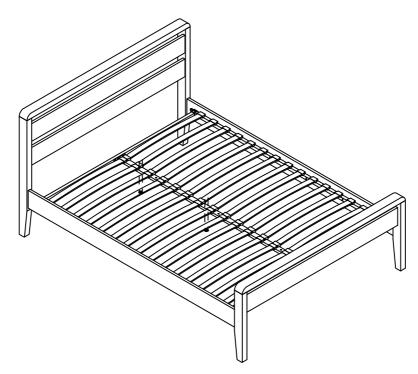

Minimum Two Persons Assembly



## Hip Hop Bed White / 150CM STK268004

Assembly instructions
Please keep these instructions for future reference.



Approximate Assembly Time



Regrettably self-assembly items cannot be returned once assembly is part or fully completed unless the items are found to be faulty. Should you need to return the unassembled product, please repack in its original packaging.

## Important information

- We suggest you spend a short time reading through this leaflet and then follow the simple step-by-step instructions.
- Carefully check that you have all the parts before beginning assembly.
- Keep fittings out of children's reach and keep children well away from construction area.
- We suggest you retain these instructions for future reference.
- In the unusual event of an issue with your product would you please quote the batch I.D. number situated on the main parts of the frame (Head End- Foot End- side Rails).

## **Product information