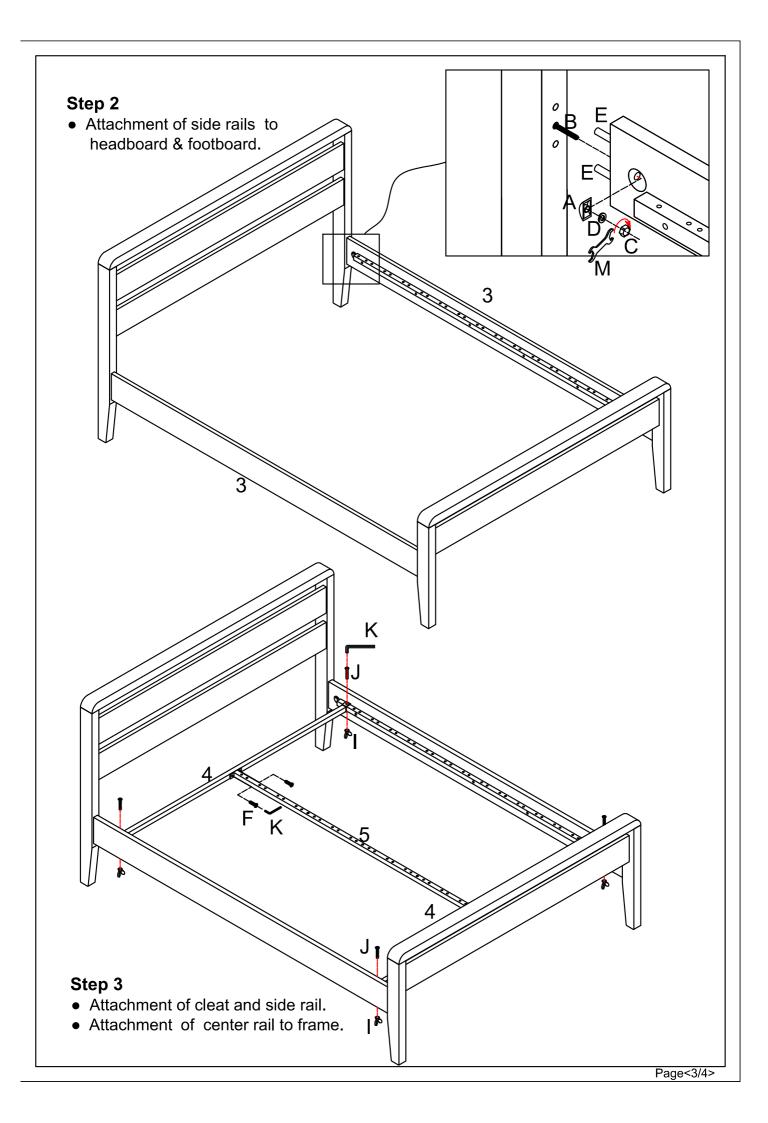

## Important information

- We suggest you spend a short time reading through this leaflet and then follow the simple step-by-step instructions.
- Carefully check that you have all the parts before beginning assembly.
- Keep fittings out of children's reach and keep children well away from construction area.
- We suggest you retain these instructions for future reference.
- In the unusual event of an issue with your product would you please quote the batch I.D. number situated on the main parts of the frame (Head End- Foot End- side Rails).