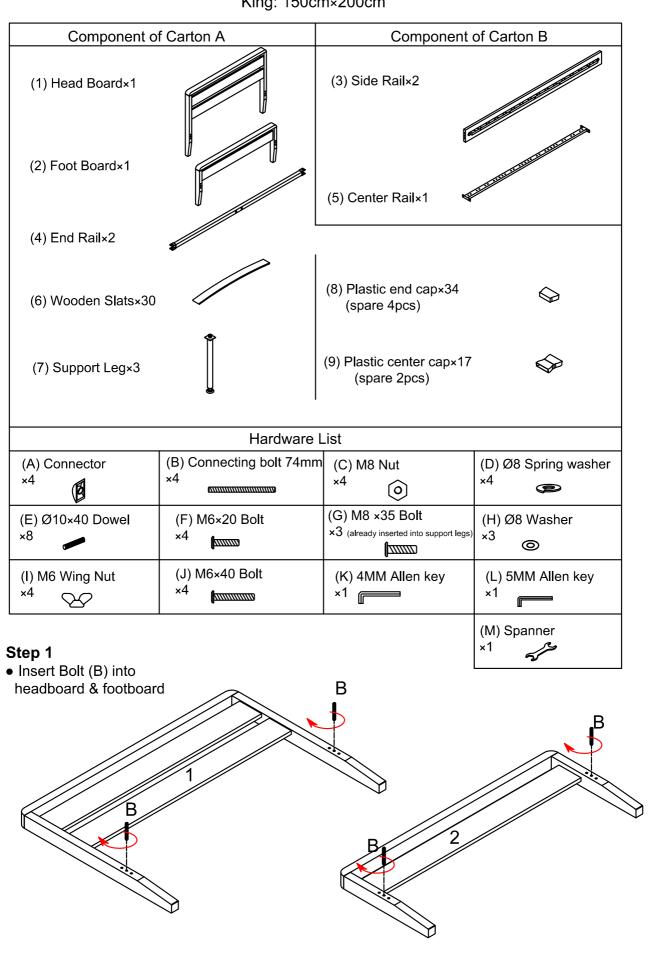

ain these instructions for future reference.
- In the unusual event of an issue with your product would you please quote the batch I.D. number situated on the main parts of the frame (Head End- Foot End- side Rails).

## **Product information**

- Product Painted White finish.
- Posture slats.

## **Care instructions**

- Avoid exposing the furniture to excessive heat or direct sunlight as this can cause cracking and deterioration of the color.
- Periodically check & re-tighten any fastener.
- Periodically dust lightly with a clean soft cloth.
- Do not use silicone based furniture polish.
- Any spills should be removed immediately with a damp cloth.
- TAKE CARE WHEN MOVING THE FURNITURE AND NEVER DRAG THE PIECES ACROSS THE FLOOR, AS THIS WILL CAUSE DAMAGE TO THE JOINTS

King: 150cm×200cm