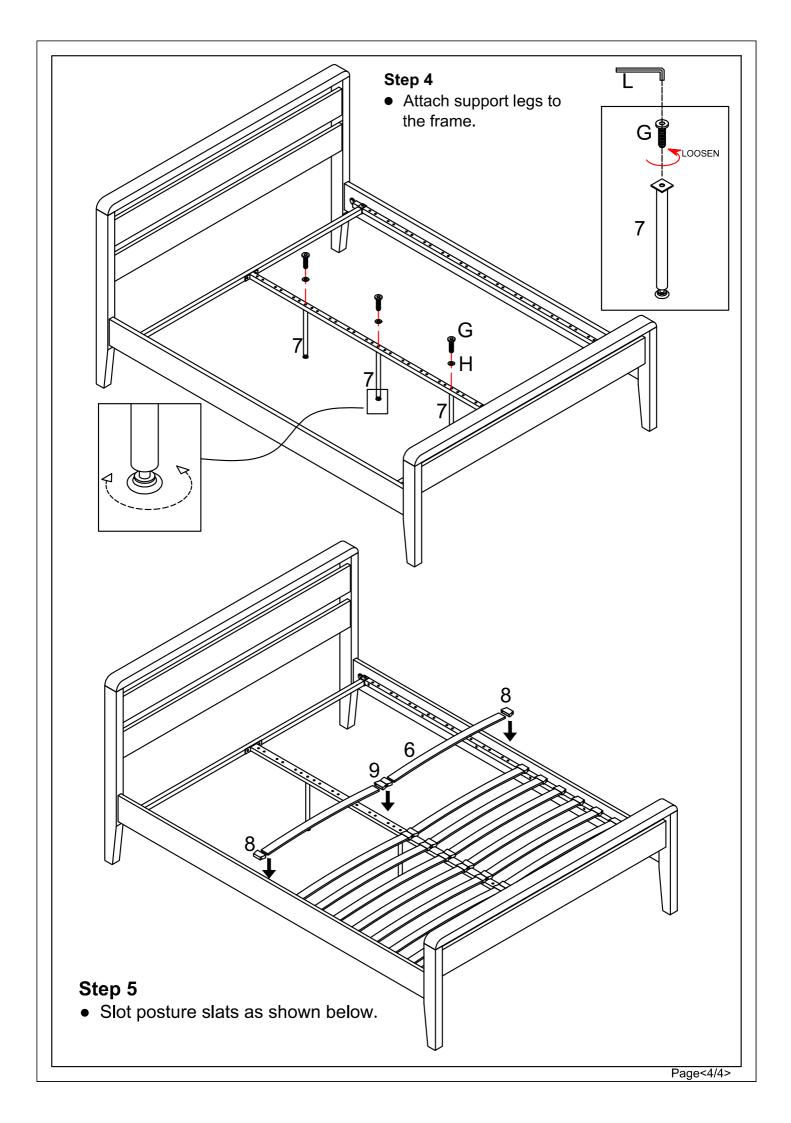

these instructions for future reference.
- In the unusual event of an issue with your product would you please quote the batch I.D. number situated on the main parts of the frame (Head End- Foot End- side Rails).

## **Product information**

- Product Painted White finish.
- Posture slats.

## **Care instructions**

- Avoid exposing the furniture to excessive heat or direct sunlight as this can cause cracking and deterioration of the color.
- Periodically check & re-tighten any fastener.
- Periodically dust lightly with a clean soft cloth.
- Do not use silicone based furniture polish.
- Any spills should be removed immediately with a damp cloth.
- TAKE CARE WHEN MOVING THE FURNITURE AND NEVER DRAG THE PIECES ACROSS THE FLOOR, AS THIS WILL CAUSE DAMAGE TO THE JOINTS

King: 150cm×200cm