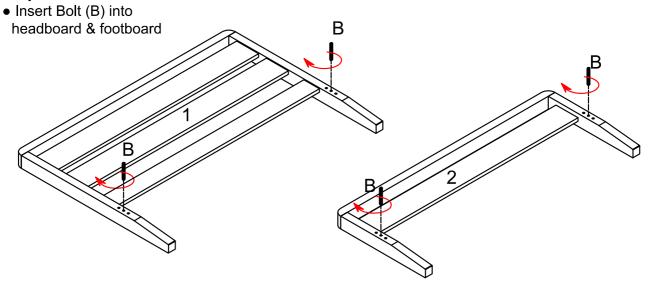

uctions for future reference.
- In the unusual event of an issue with your product would you please quote the batch I.D. number situated on the main parts of the frame (Head End- Foot End- side Rails).

### **Product information**

- Product Painted White finish.
- Posture slats.

#### **Care instructions**

- Avoid exposing the furniture to excessive heat or direct sunlight as this can cause cracking and deterioration of the color.
- Periodically check & re-tighten any fastener.
- Periodically dust lightly with a clean soft cloth.
- Do not use silicone based furniture polish.
- Any spills should be removed immediately with a damp cloth.
- TAKE CARE WHEN MOVING THE FURNITURE AND NEVER DRAG THE PIECES ACROSS THE FLOOR, AS THIS WILL CAUSE DAMAGE TO THE JOINTS

Sing: 90cm×190cm



## Step 1