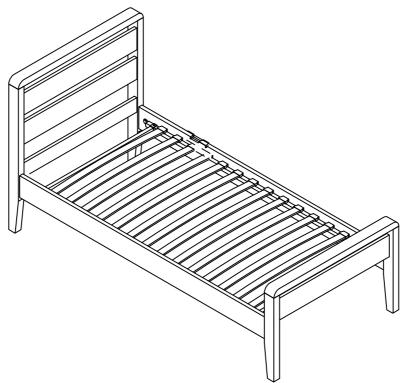

# Hip Hop Bed White / 90CM STK268001

Assembly instructions
Please keep these instructions for future reference.

Approximate Assembly Time

Regrettably self-assembly items cannot be returned once assembly is part or fully completed unless the items are found to be faulty. Should you need to return the unassembled product, please repack in its original packaging.

Sing: 90cm×190cm