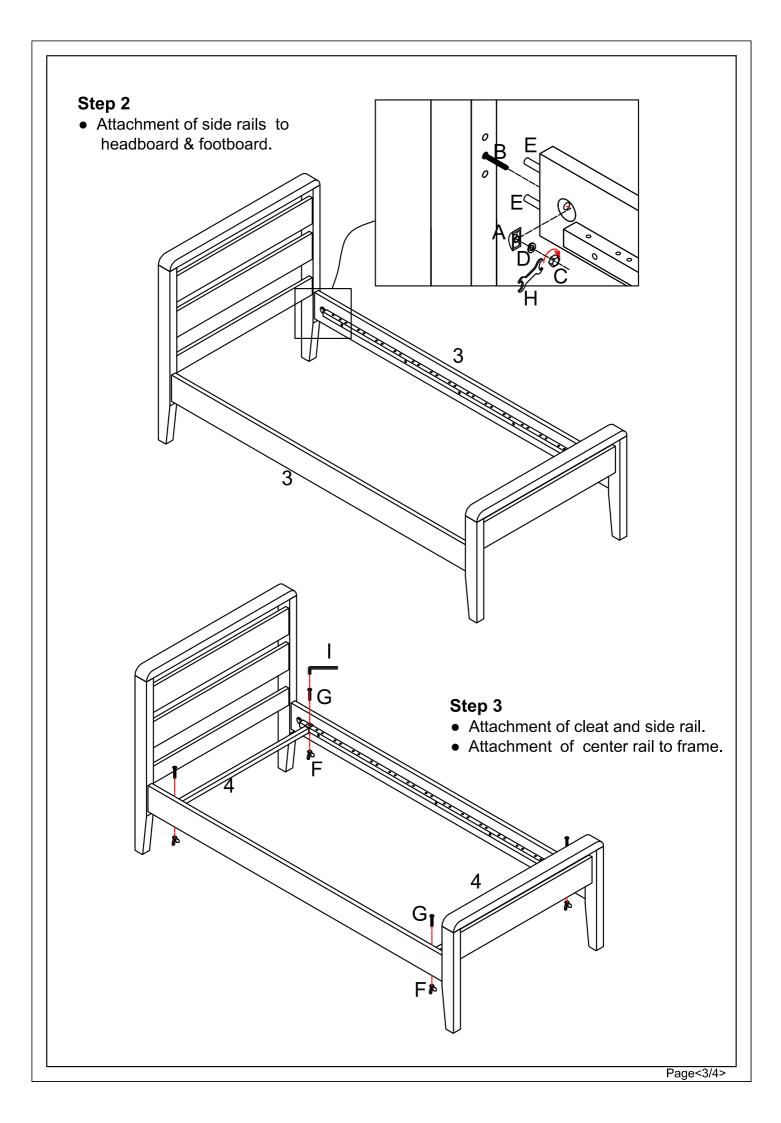

#### Important information

- We suggest you spend a short time reading through this leaflet and then follow the simple step-by-step instructions.
- Carefully check that you have all the parts before beginning assembly.
- Keep fittings out of children's reach and keep children well away from construction area.
- We suggest you retain these instructions for future reference.
- In the unusual event of an issue with your product would you please quote the batch I.D. number situated on the main parts of the frame (Head End- Foot End- side Rails).