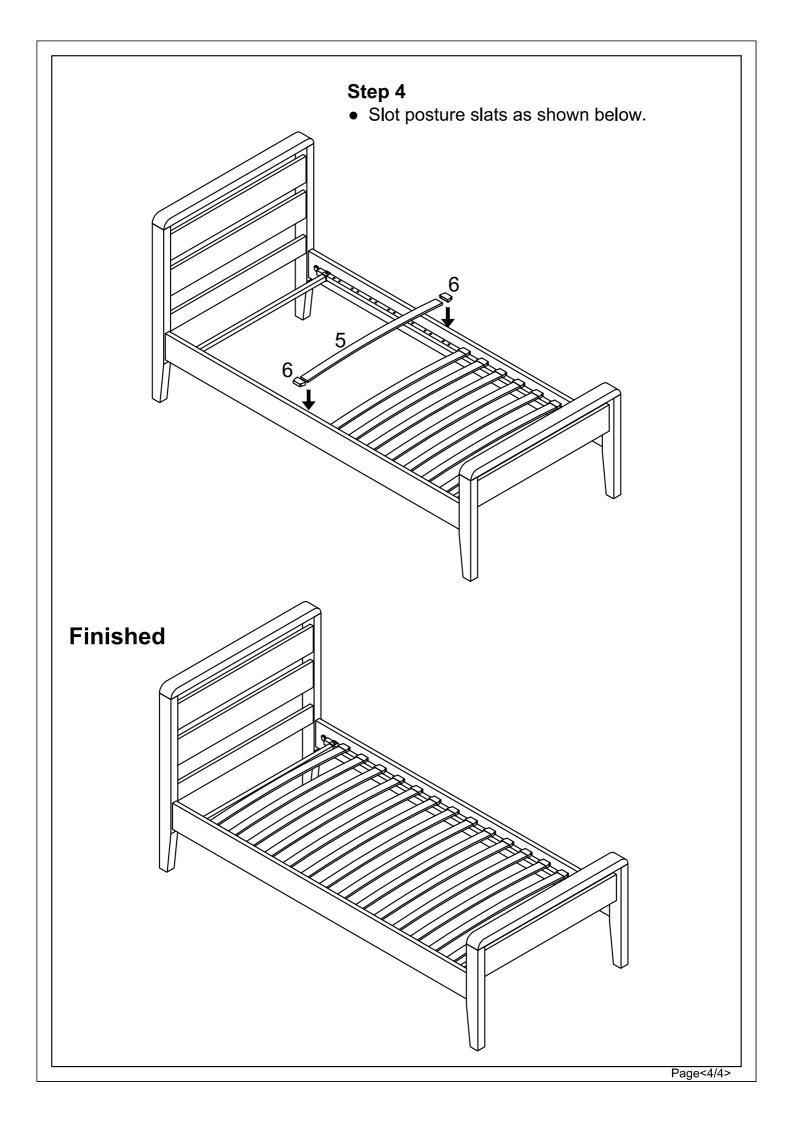

ons for future reference.
- In the unusual event of an issue with your product would you please quote the batch I.D. number situated on the main parts of the frame (Head End- Foot End- side Rails).

### **Product information**

- Product Painted White finish.
- Posture slats.

#### **Care instructions**

- Avoid exposing the furniture to excessive heat or direct sunlight as this can cause cracking and deterioration of the color.
- Periodically check & re-tighten any fastener.
- Periodically dust lightly with a clean soft cloth.
- Do not use silicone based furniture polish.
- Any spills should be removed immediately with a damp cloth.
- TAKE CARE WHEN MOVING THE FURNITURE AND NEVER DRAG THE PIECES ACROSS THE FLOOR, AS THIS WILL CAUSE DAMAGE TO THE JOINTS

Sing: 90cm×190cm



## Step 1