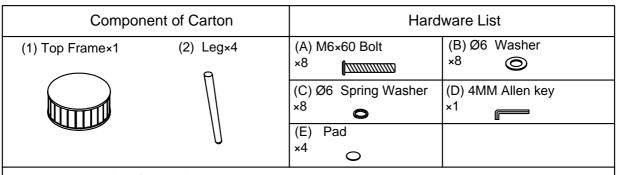

nstruction area.
- We suggest you retain these instructions for future reference.
- In the unusual event of an issue with your product would you please quote the batch I.D. number situated on the main parts of the frame.

## **Product information**

- Product finished in Walnut colour.
- 1drawer bedside table.

## **Care instructions**

- Avoid exposing the furniture to excessive heat or direct sunlight as this can cause cracking and deterioration of the color.
- Periodically check & re-tighten any fastener.
- Periodically dust lightly with a clean soft cloth.
- Do not use silicone based furniture polish.
- Any spills should be removed immediately with a damp cloth.
- TAKE CARE WHEN MOVING THE FURNITURE AND NEVER DRAG THE PIECES ACROSS THE FLOOR, AS THIS WILL CAUSE DAMAGE TO THE JOINTS





Tools Required (Not Supplied)