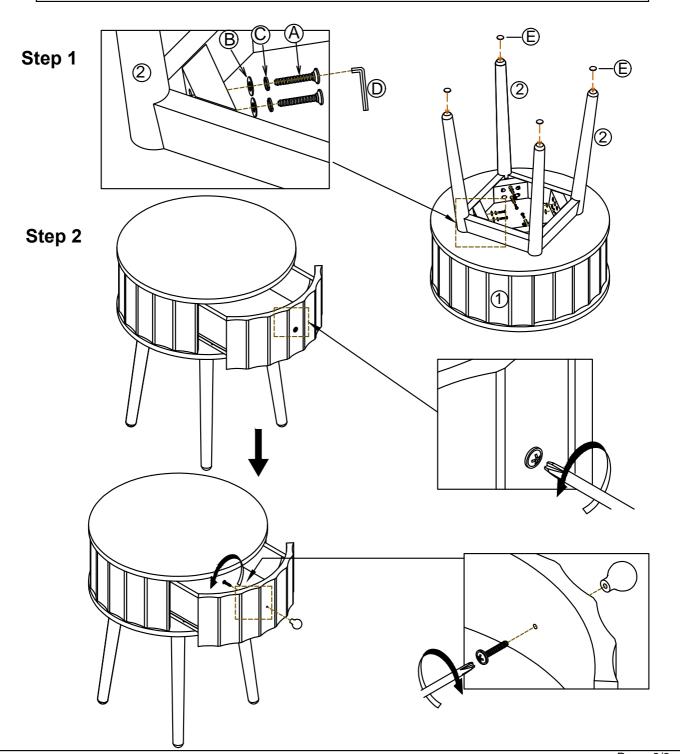

## Important information

- We suggest you spend a short time reading through this leaflet and then follow the simple step-by-step instructions.
- Carefully check that you have all the parts before beginning assembly.
- Keep fittings out of children's reach and keep children well away from construction area.
- We suggest you retain these instructions for future reference.
- In the unusual event of an issue with your product would you please quote the batch I.D. number situated on the main parts of the frame.