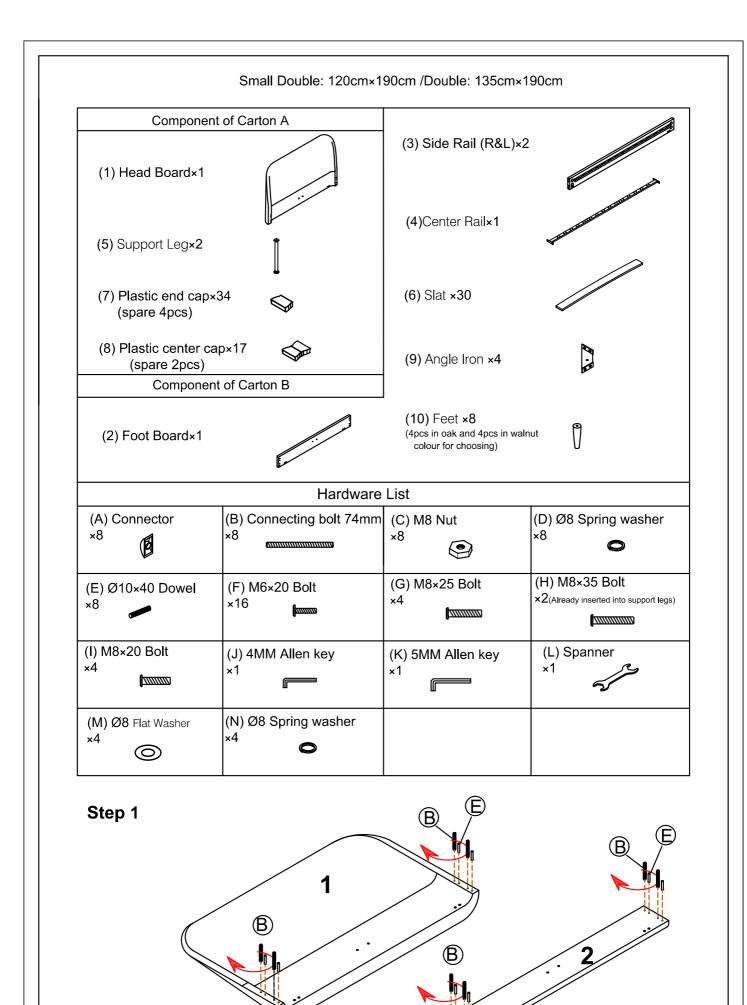

## Important information

- We suggest you spend a short time reading through this leaflet and then follow the simple step-by-step instructions.
- Carefully check that you have all the parts before beginning assembly.
- Keep fittings out of children's reach and keep children well away from construction area.
- We suggest you retain these instructions for future reference.
- In the unusual event of an issue with your product would you please quote the batch I.D. number situated on the main parts of the frame (Head End- Foot End- side Rails).