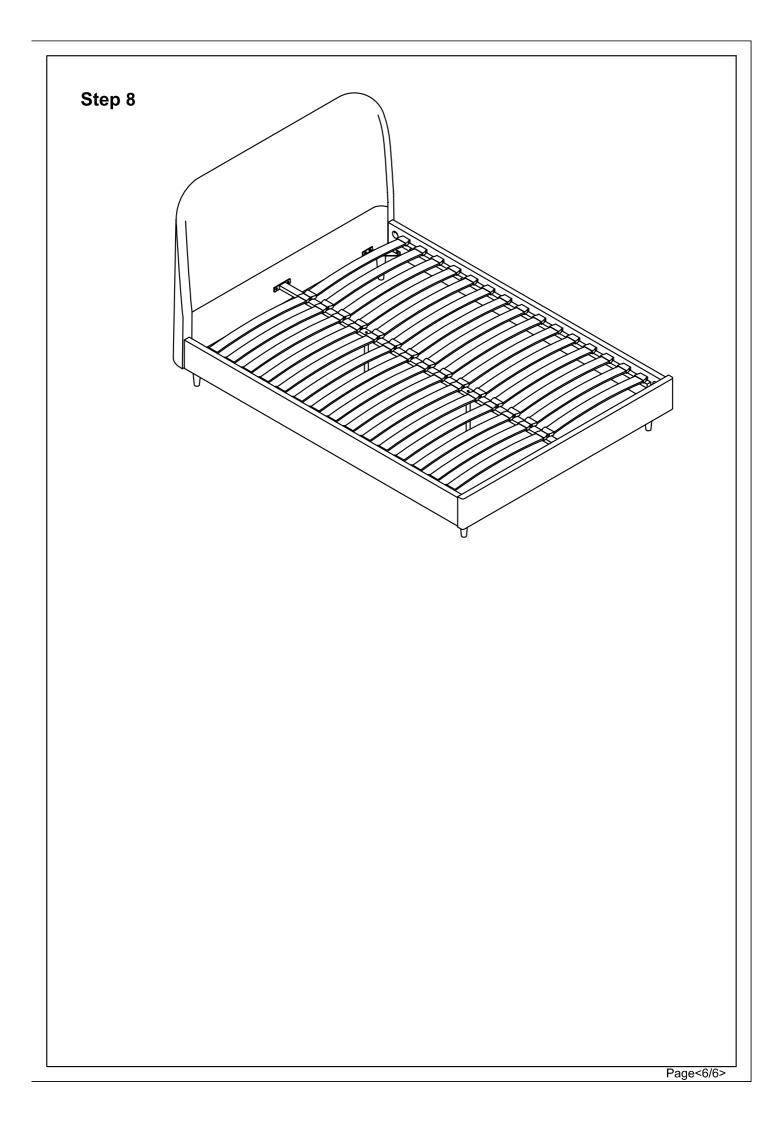

nstructions for future reference.
- In the unusual event of an issue with your product would you please quote the batch I.D. number situated on the main parts of the frame (Head End- Foot End- side Rails).

## **Product information**

Upholstered Bed Using Fabric Material. Conforms to BS EN1725 & BS 5852

## **Care instructions**

- Avoid exposing the furniture to excessive heat or direct sunlight as this can cause cracking and deterioration of the color.
- Periodically check & re-tighten any fastener.
- Periodically dust lightly with a clean soft cloth.
- Do not use silicone based furniture polish.
- Any spills should be removed immediately with a damp cloth.
- TAKE CARE WHEN MOVING THE FURNITURE AND NEVER DRAG THE PIECES ACROSS THE FLOOR, AS THIS WILL CAUSE DAMAGE TO THE JOINTS