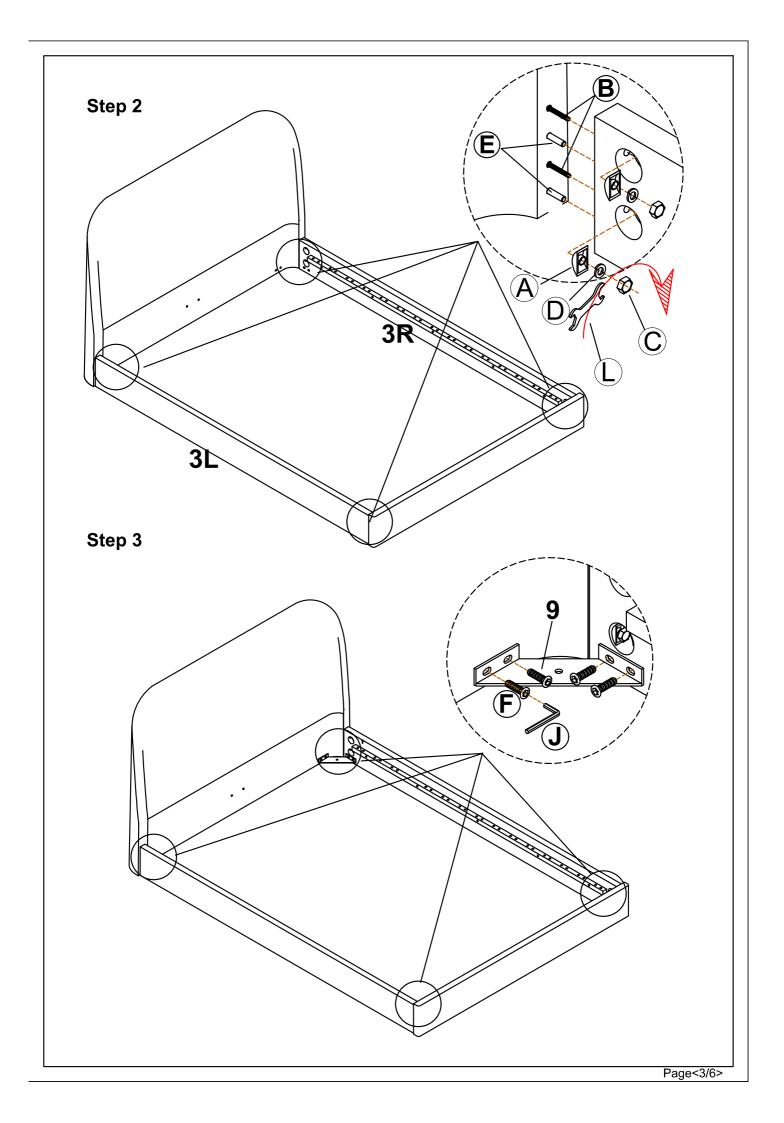

## Important information

- We suggest you spend a short time reading through this leaflet and then follow the simple step-by-step instructions.
- Carefully check that you have all the parts before beginning assembly.
- Keep fittings out of children's reach and keep children well away from construction area.
- We suggest you retain these instructions for future reference.
- In the unusual event of an issue with your product would you please quote the batch I.D. number situated on the main parts of the frame (Head End- Foot End- side Rails).