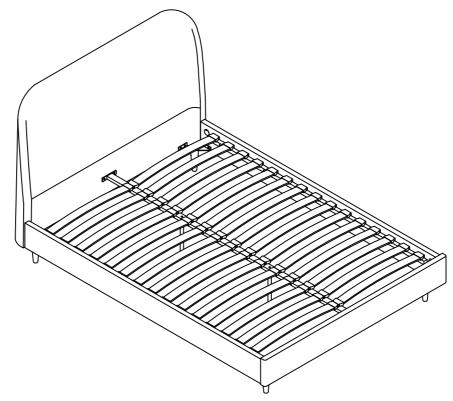

## KORA Bedfram 120cm/135cm

STK770001/STK770005/STK770009 STK770003/STK770007/STK770011

Asembly instructions
Please keep these instructions for future reference.

Approximate Assembly Time

Regrettably self-assembly items cannot be returned once assembly is part or fully completed unless the items are found to be faulty. Should you need to return the unassembled product, please repack in its original packaging.

## **Product information**

Upholstered Bed Using Fabric Material. Conforms to BS EN1725 & BS 5852