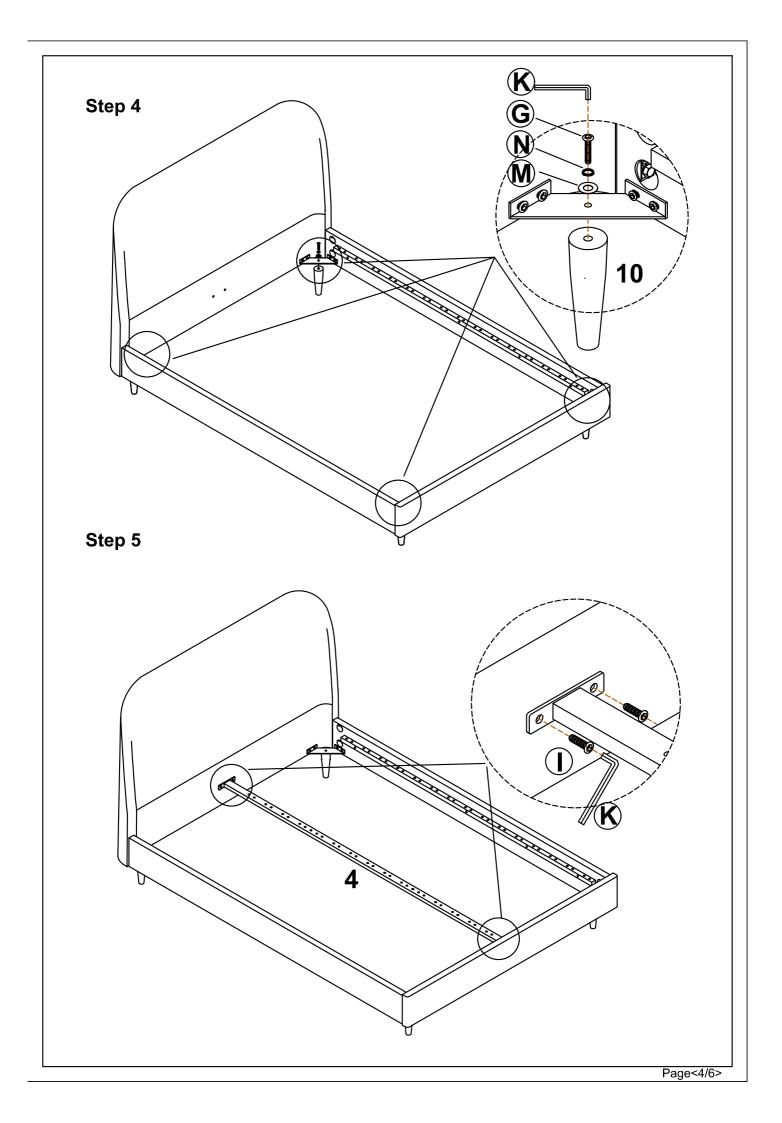

se instructions for future reference.
- In the unusual event of an issue with your product would you please quote the batch I.D. number situated on the main parts of the frame (Head End- Foot End- side Rails).

## **Product information**

Upholstered Bed Using Fabric Material. Conforms to BS EN1725 & BS 5852

## **Care instructions**

- Avoid exposing the furniture to excessive heat or direct sunlight as this can cause cracking and deterioration of the color.
- Periodically check & re-tighten any fastener.
- Periodically dust lightly with a clean soft cloth.
- Do not use silicone based furniture polish.
- Any spills should be removed immediately with a damp cloth.
- TAKE CARE WHEN MOVING THE FURNITURE AND NEVER DRAG THE PIECES ACROSS THE FLOOR, AS THIS WILL CAUSE DAMAGE TO THE JOINTS