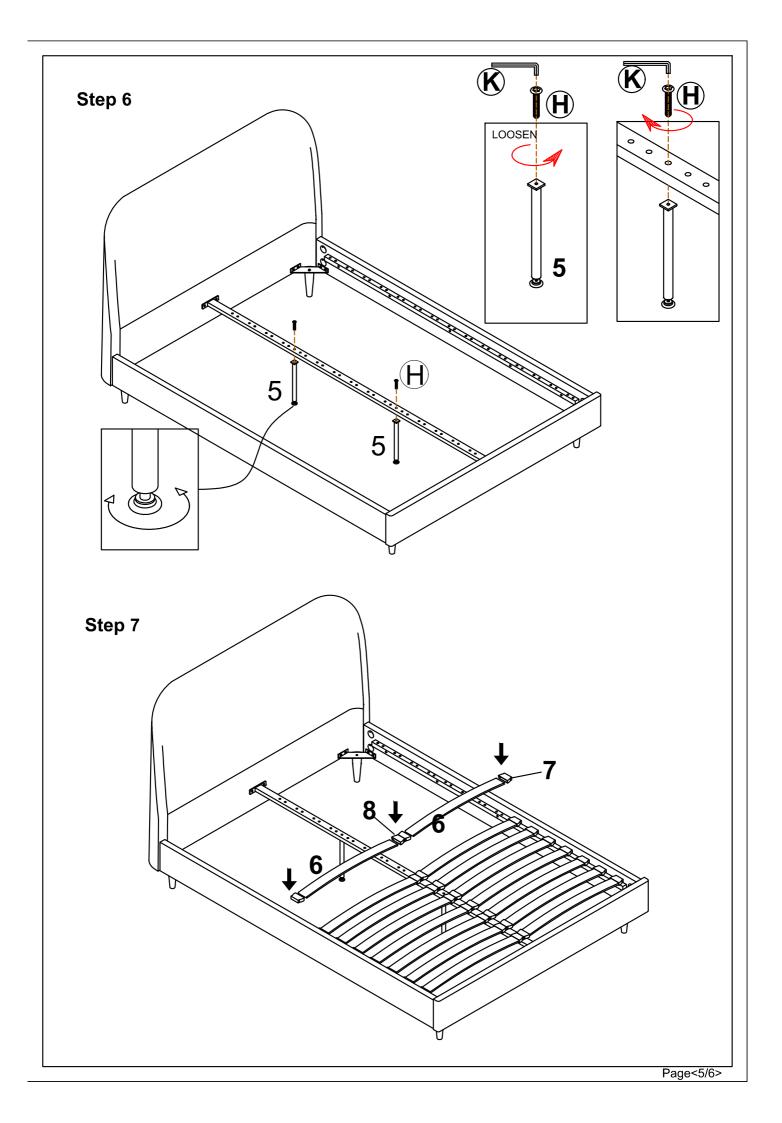

instructions for future reference.
- In the unusual event of an issue with your product would you please quote the batch I.D. number situated on the main parts of the frame (Head End- Foot End- side Rails).

## **Product information**

Upholstered Bed Using Fabric Material. Conforms to BS EN1725 & BS 5852

## **Care instructions**

- Avoid exposing the furniture to excessive heat or direct sunlight as this can cause cracking and deterioration of the color.
- Periodically check & re-tighten any fastener.
- Periodically dust lightly with a clean soft cloth.
- Do not use silicone based furniture polish.
- Any spills should be removed immediately with a damp cloth.
- TAKE CARE WHEN MOVING THE FURNITURE AND NEVER DRAG THE PIECES ACROSS THE FLOOR, AS THIS WILL CAUSE DAMAGE TO THE JOINTS