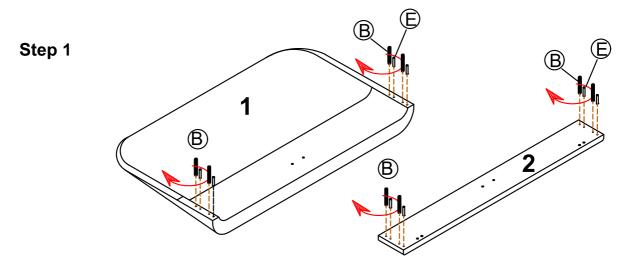

e instructions for future reference.
- —In the unusual event of an issue with your product would you please quote the batch I.D. number situated on the main parts of the frame (Head End- Foot End- side Rails).

## **Product information**

Upholstered Bed Using Fabric Material. Conforms to BS EN1725 & BS 5852

## **Care instructions**

- Avoid exposing the furniture to excessive heat or direct sunlight as this can cause cracking and deterioration of the color.
- Periodically check & re-tighten any fastener.
- Periodically dust lightly with a clean soft cloth.
- Do not use silicone based furniture polish.
- Any spills should be removed immediately with a damp cloth.
- TAKE CARE WHEN MOVING THE FURNITURE AND NEVER DRAG THE PIECES ACROSS THE FLOOR, AS THIS WILL CAUSE DAMAGE TO THE JOINTS