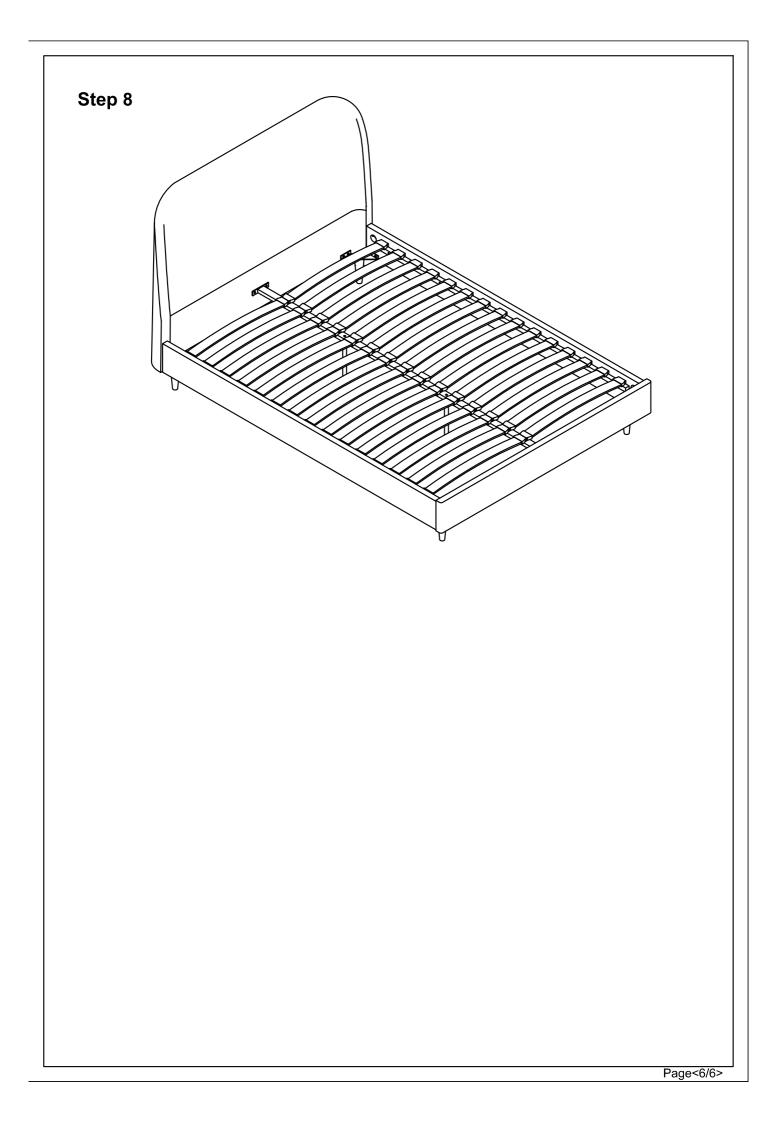

## KORA Bedfram 150cm

STK770004/STK770008/STK770012

Asembly instructions
Please keep these instructions for future reference.

Approximate
Assembly Time

Regrettably self-assembly items cannot be returned once assembly is part or fully completed unless the items are found to be faulty. Should you need to return the unassembled product, please repack in its original packaging.