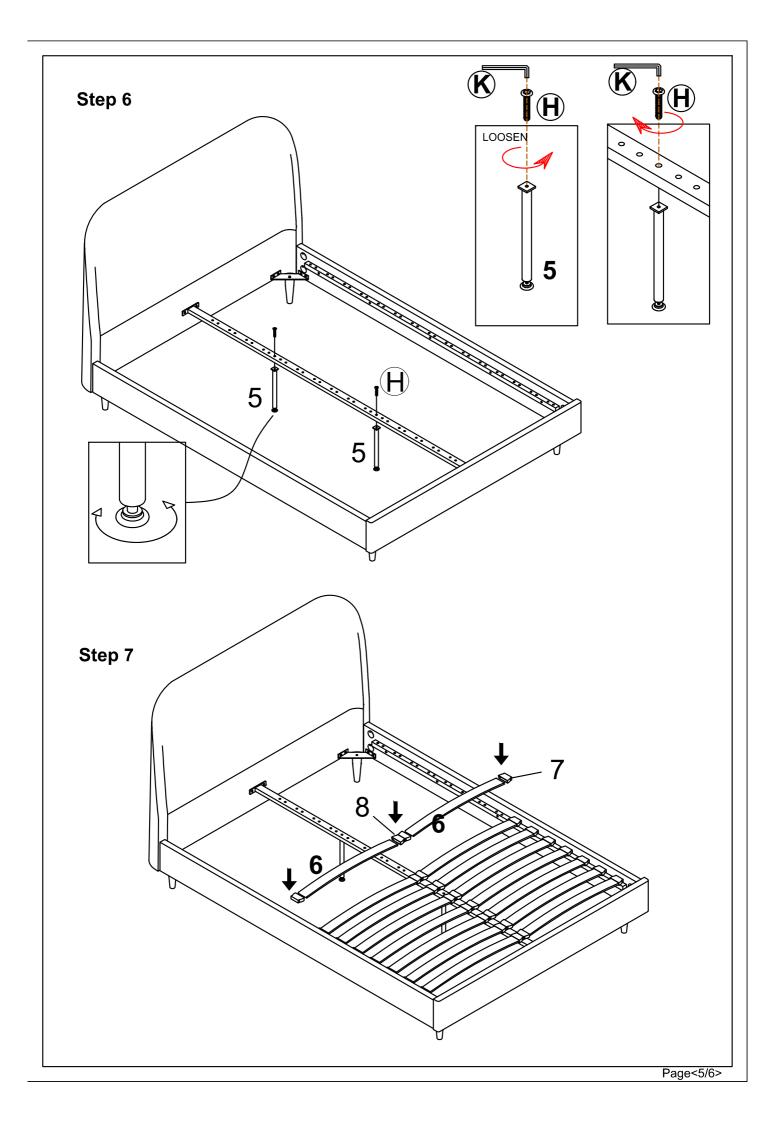

ructions for future reference.
- —In the unusual event of an issue with your product would you please quote the batch I.D. number situated on the main parts of the frame (Head End- Foot End- side Rails).

## **Product information**

Upholstered Bed Using Fabric Material. Conforms to BS EN1725 & BS 5852

## **Care instructions**

- Avoid exposing the furniture to excessive heat or direct sunlight as this can cause cracking and deterioration of the color.
- Periodically check & re-tighten any fastener.
- Periodically dust lightly with a clean soft cloth.
- Do not use silicone based furniture polish.
- Any spills should be removed immediately with a damp cloth.
- TAKE CARE WHEN MOVING THE FURNITURE AND NEVER DRAG THE PIECES ACROSS THE FLOOR, AS THIS WILL CAUSE DAMAGE TO THE JOINTS