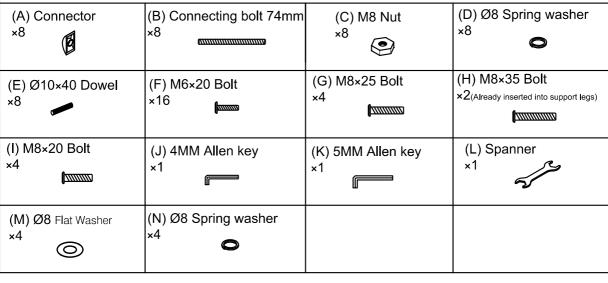

## Important information

- We suggest you spend a short time reading through this leaflet and then follow the simple step-by-step instructions.
- Carefully check that you have all the parts before beginning assembly.
- Keep fittings out of children's reach and keep children well away from construction area.
- We suggest you retain these instructions for future reference.
- —In the unusual event of an issue with your product would you please quote the batch I.D. number situated on the main parts of the frame (Head End- Foot End- side Rails).