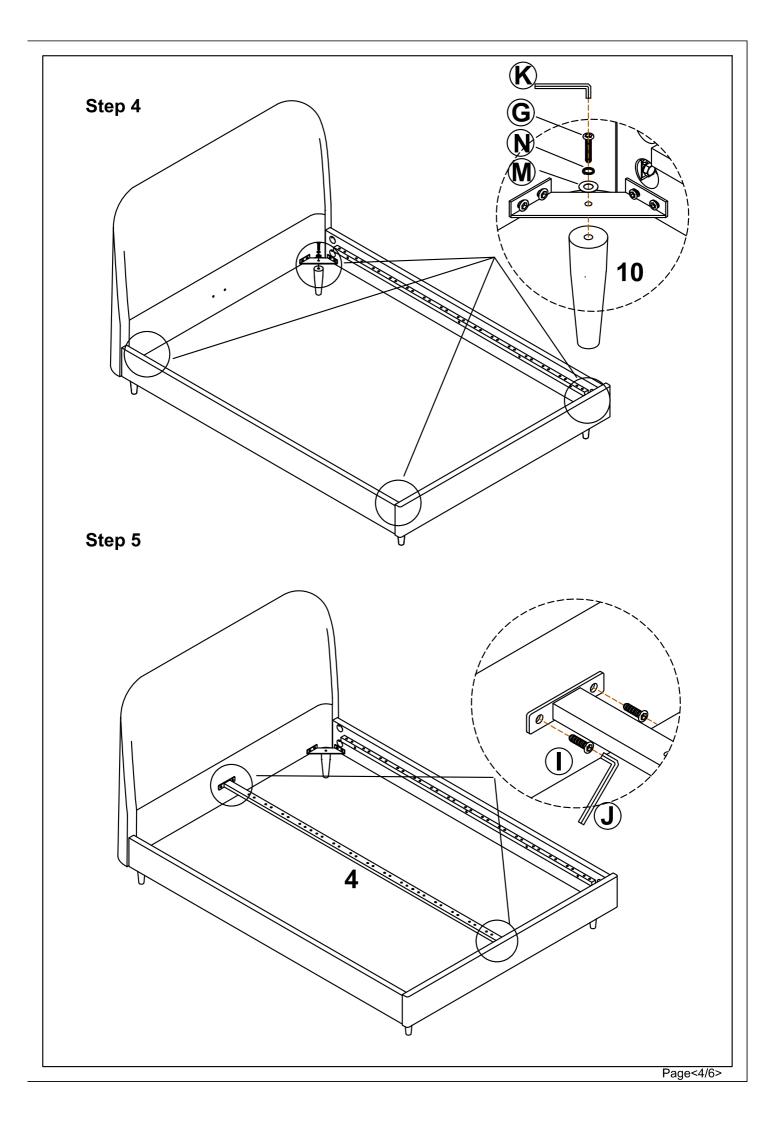

structions for future reference.
- —In the unusual event of an issue with your product would you please quote the batch I.D. number situated on the main parts of the frame (Head End- Foot End- side Rails).

## **Product information**

Upholstered Bed Using Fabric Material. Conforms to BS EN1725 & BS 5852

## **Care instructions**

- Avoid exposing the furniture to excessive heat or direct sunlight as this can cause cracking and deterioration of the color.
- Periodically check & re-tighten any fastener.
- Periodically dust lightly with a clean soft cloth.
- Do not use silicone based furniture polish.
- Any spills should be removed immediately with a damp cloth.
- TAKE CARE WHEN MOVING THE FURNITURE AND NEVER DRAG THE PIECES ACROSS THE FLOOR, AS THIS WILL CAUSE DAMAGE TO THE JOINTS