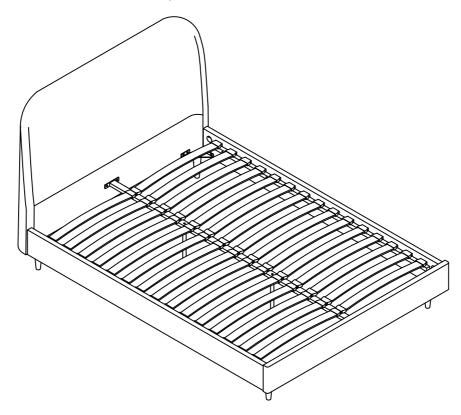

## KORA Bedfram 150cm

STK770004/STK770008/STK770012

Asembly instructions
Please keep these instructions for future reference.

Approximate
Assembly Time

Regrettably self-assembly items cannot be returned once assembly is part or fully completed unless the items are found to be faulty. Should you need to return the unassembled product, please repack in its original packaging.