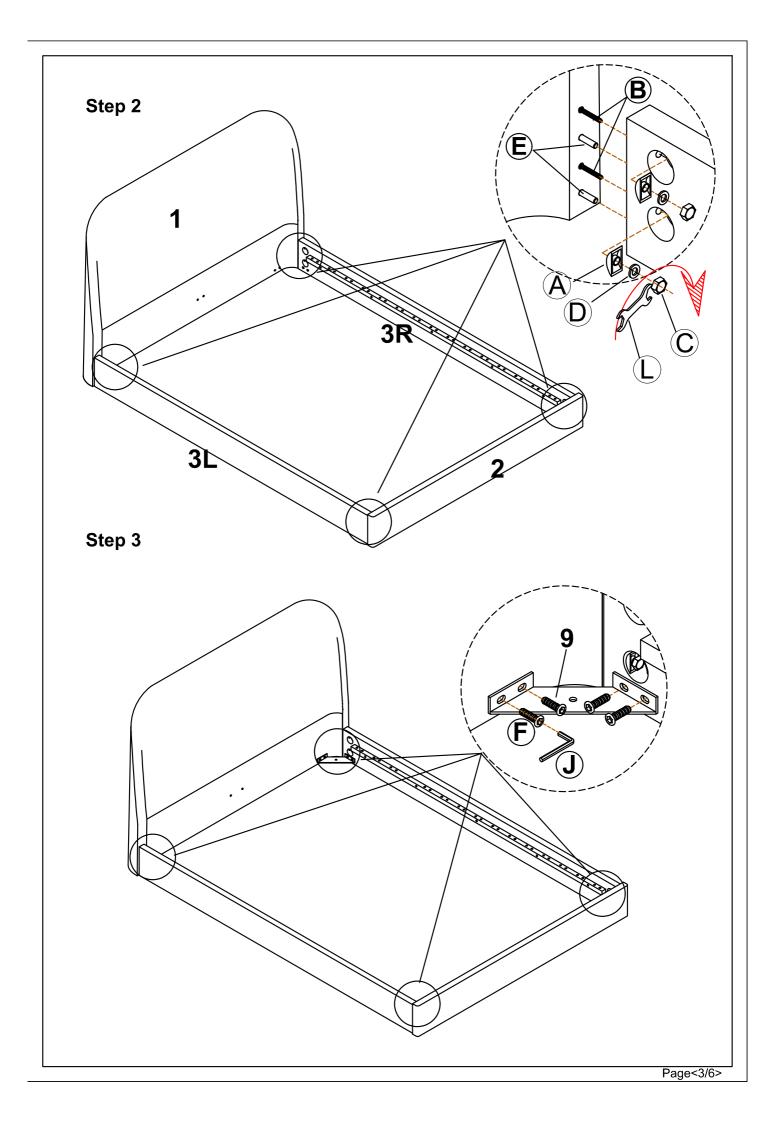

instructions for future reference.
- —In the unusual event of an issue with your product would you please quote the batch I.D. number situated on the main parts of the frame (Head End- Foot End- side Rails).

## **Product information**

Upholstered Bed Using Fabric Material. Conforms to BS EN1725 & BS 5852

## **Care instructions**

- Avoid exposing the furniture to excessive heat or direct sunlight as this can cause cracking and deterioration of the color.
- Periodically check & re-tighten any fastener.
- Periodically dust lightly with a clean soft cloth.
- Do not use silicone based furniture polish.
- Any spills should be removed immediately with a damp cloth.
- TAKE CARE WHEN MOVING THE FURNITURE AND NEVER DRAG THE PIECES ACROSS THE FLOOR, AS THIS WILL CAUSE DAMAGE TO THE JOINTS