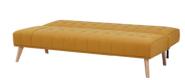

SOFA BED

#### ASSEMBLY INSTRUCTIONS



#### IMPORTANT-READ CAREFULLY-RETAIN FOR FUTURE REFERENCE

- All fastenings should be tightened and care should be taken that no fittings are loose.
- This sofa bed conforms to BS5852 and BS EN 12520 Strength Durability&Stability Which incorporates BS EN1725.

### **GENERAL CARE**

- Avoid exposing your furniture to direct and prolonged periods of Sunlight as Fading may Result.
- Avoid Leaving Sharp Items (Keys Etc.) In Pockets that may Cause Damage To The Fabric .
- Please Check All Screws or Bolts Periodically to Ensure nothing has become loose in use.



#### 3 SEATER LIVIA SOFA BED

Legs 4PCS

M6\*20 Screws

B: 6 PCS

C: Allen Key
1PC







Never use the Sofa as a bed without first opening the extending support legs.

Step3









Step4