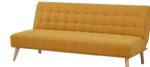

SEATER LIVIA SOFA BED

#### ASSEMBLY INSTRUCTIONS



#### IMPORTANT-READ CAREFULLY-RETAIN FOR FUTURE REFERENCE

- All fastenings should be tightened and care should be taken that no fittings are loose.
- This sofa bed conforms to BS5852 and BS EN 12520 Strength Durability&Stability Which incorporates BS EN1725.

### **GENERAL CARE**

- Avoid exposing your furniture to direct and prolonged periods of Sunlight as Fading may Result.
- Avoid Leaving Sharp Items (Keys Etc.) In Pockets that may Cause Damage To The Fabric .
- Please Check All Screws or Bolts Periodically to Ensure nothing has become loose in use.



#### 3 SEATER LIVIA SOFA BED

Legs 4PCS

M6\*20 Screws

B: 6 PCS

C: Allen Key
1PC







Never use the Sofa as a bed without first opening the extending support legs.

Step3









Step4