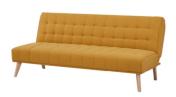

IVIA SOFA BED

#### ASSEMBLY INSTRUCTIONS



#### IMPORTANT-READ CAREFULLY-RETAIN FOR FUTURE REFERENCE

- All fastenings should be tightened and care should be taken that no fittings are loose.
- This sofa bed conforms to BS5852 and BS EN 12520 Strength Durability&Stability Which incorporates BS EN1725.

### **GENERAL CARE**

- Avoid exposing your furniture to direct and prolonged periods of Sunlight as Fading may Result.
- Avoid Leaving Sharp Items (Keys Etc.) In Pockets that may Cause Damage To The Fabric .
- Please Check All Screws or Bolts Periodically to Ensure nothing has become loose in use.



#### 3 SEATER LIVIA SOFA BED

Legs 4PCS

M6\*20 Screws

B: 6 PCS

C: Allen Key
1PC







Never use the Sofa as a bed without first opening the extending support legs.

Step3









Step4