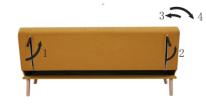

## Care Instructions

- Avoid exposing the furniture to excessive heat or direct sunlight as this can damage the fabric and cause deterioration of the colour.
- Periodically check &re-tighten any fastening.
- Periodically dust lightly with a clean soft cloth.
- Do not use silicone based furniture polish.
- Any spills should be removed immediately with a damp cloth.
- Take care when moving the furniture and never drag the pieces across the floor as this will cause damage to the joints and legs.
- Never use the sofa as a bed without first opening the extending legs located at the rear of the back rest. See steps 3/4
- Do not dispose of the packaging until contents have been fully checked.
- Original packaging should be used in the event of returning an item.
- Please make a note of the P.O. number and quote in all correspondence. (This can be found on the outer packaging.)

#### 3 SEATER LIVIA SOFA BED

Legs 4PCS

M6\*20 Screws

B: 6 PCS

C: Allen Key
1PC

Never use the Sofa as a bed without first opening the extending support legs.

Step3

Step4