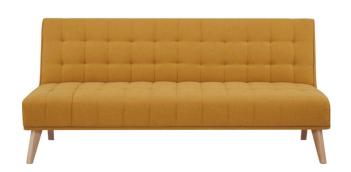

#### 3 SEATER LIVIA SOFA BED

#### 3 SEATER LIVIA SOFA BED

Legs 4PCS

M6\*20 Screws

B: 6 PCS

C: Allen Key
1PC

Never use the Sofa as a bed without first opening the extending support legs.

Step3

Step4