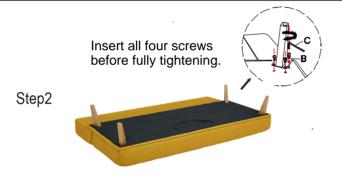

#### 3 SEATER LIVIA SOFA BED

Legs 4PCS

M6\*20 Screws

B: 6 PCS

C: Allen Key
1PC

Never use the Sofa as a bed without first opening the extending support legs.

Step3

Step4