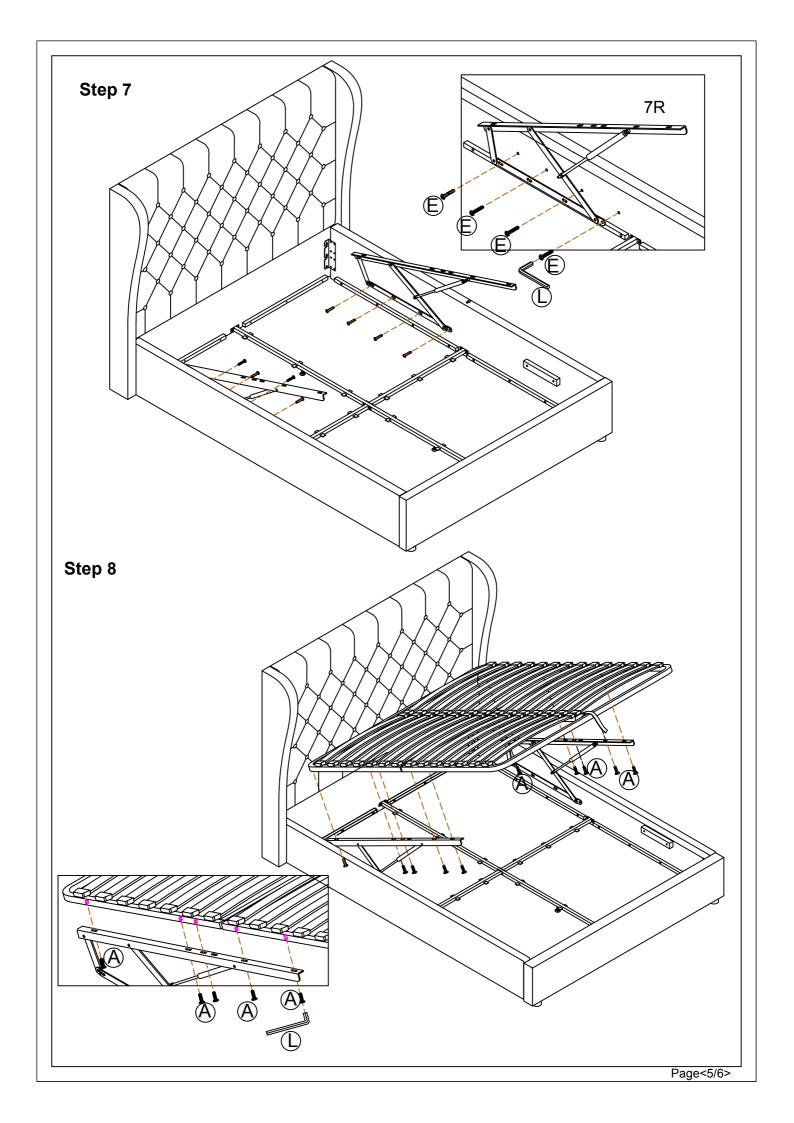

tructions for future reference.
- —In the unusual event of an issue with your product would you please quote the batch I.D. number situated on the main parts of the frame (Head End- Foot End- side Rails).

## **Product information**

— Upholstered Bed Using Fabric Material. Conforms to BS EN1725 & BS 5852

### **Care instructions**

- Avoid exposing the furniture to excessive heat or direct sunlight as this can cause cracking and deterioration of the color.
- Periodically check & re-tighten any fastener.
- Periodically dust lightly with a clean soft cloth.
- Do not use silicone based furniture polish.
- Any spills should be removed immediately with a damp cloth.
- TAKE CARE WHEN MOVING THE FURNITURE AND NEVER DRAG THE PIECES ACROSS THE FLOOR, AS THIS WILL CAUSE DAMAGE TO THE JOINTS