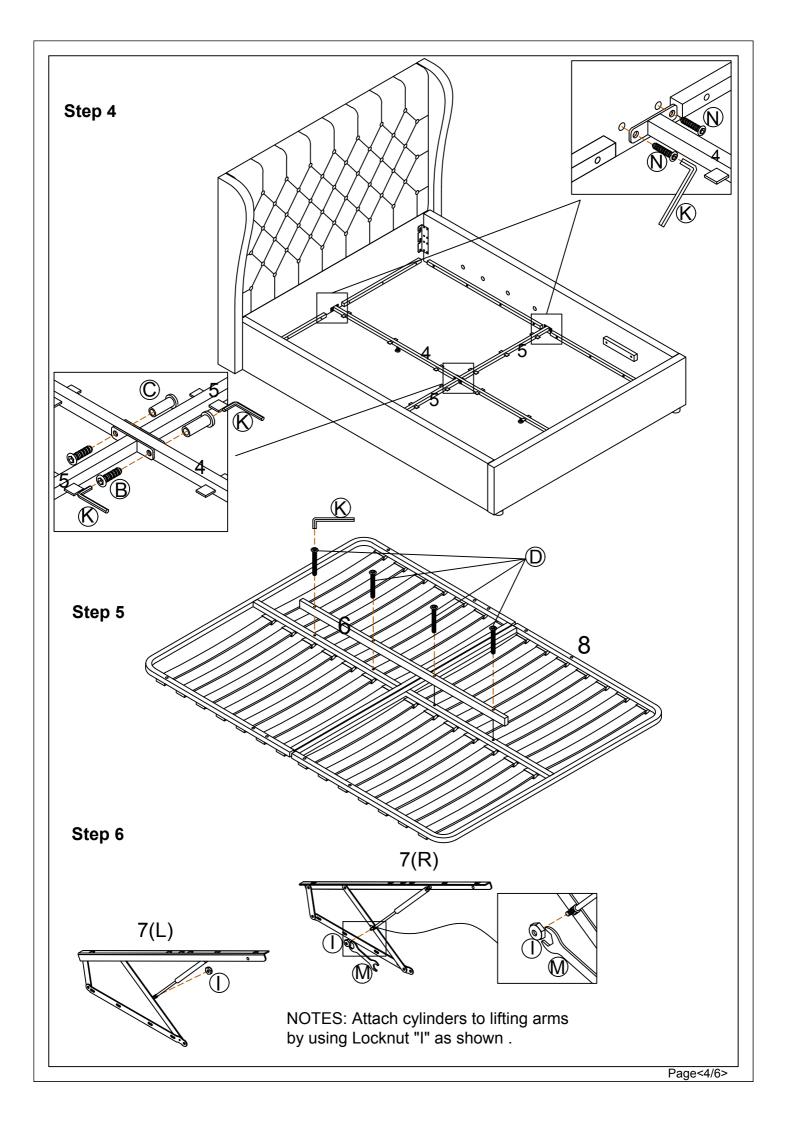

nstructions for future reference.
- —In the unusual event of an issue with your product would you please quote the batch I.D. number situated on the main parts of the frame (Head End- Foot End- side Rails).

## **Product information**

— Upholstered Bed Using Fabric Material. Conforms to BS EN1725 & BS 5852

### **Care instructions**

- Avoid exposing the furniture to excessive heat or direct sunlight as this can cause cracking and deterioration of the color.
- Periodically check & re-tighten any fastener.
- Periodically dust lightly with a clean soft cloth.
- Do not use silicone based furniture polish.
- Any spills should be removed immediately with a damp cloth.
- TAKE CARE WHEN MOVING THE FURNITURE AND NEVER DRAG THE PIECES ACROSS THE FLOOR, AS THIS WILL CAUSE DAMAGE TO THE JOINTS