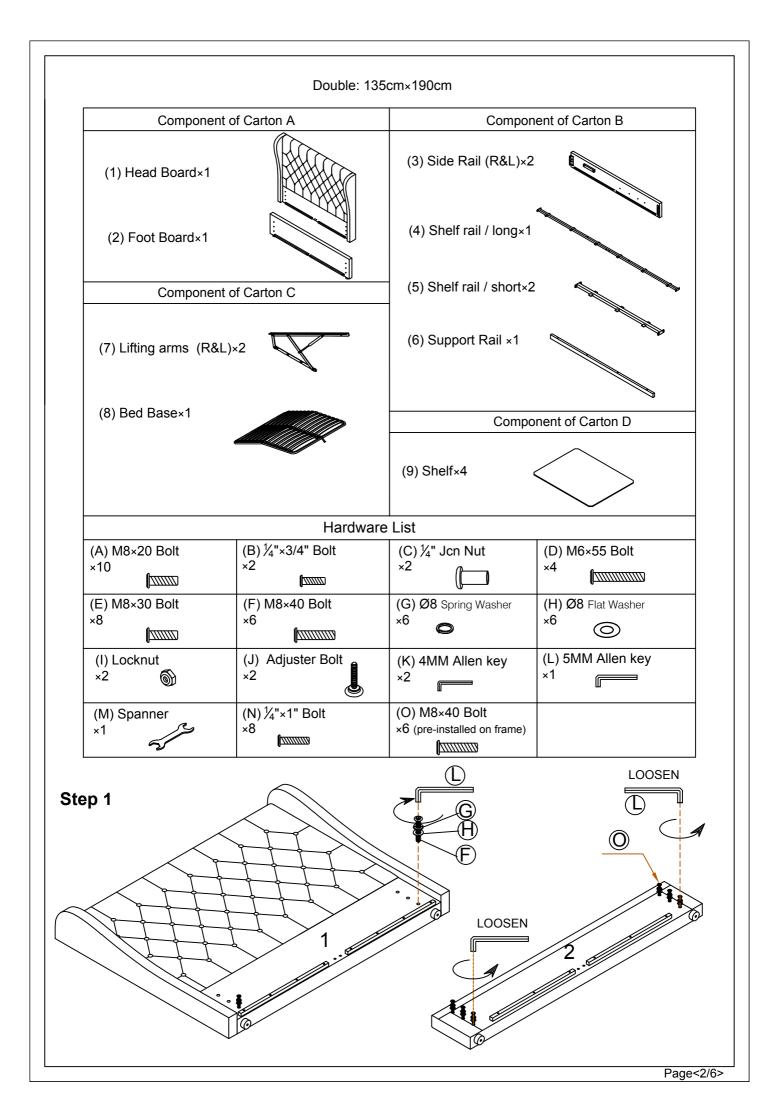

#### STK770501/STK770505/STK770507

Assembly Instructions
Please keep these instructions for future reference.

Regrettably self-assembly items cannot be returned once assembly is part or fully completed unless the items are found to be faulty. Should you need to return the unassembled product, please repack in its original packaging.