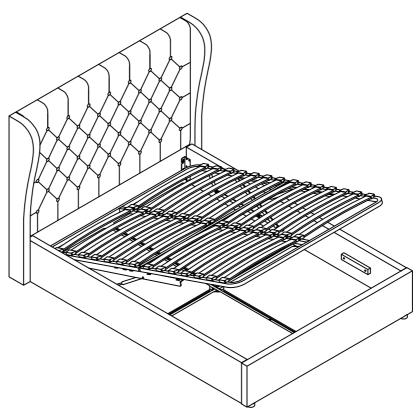

# ORIANNA Ottoman Bedframe135cm

## **Product information**

— Upholstered Bed Using Fabric Material. Conforms to BS EN1725 & BS 5852