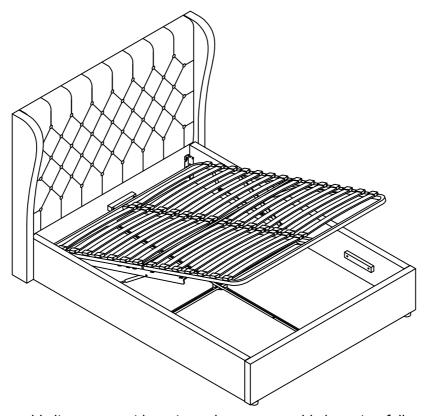

## ORIANNA Ottoman Bedframe150cm

STK770502/STK770503/STK770508

Assembly Instructions
Please keep these instructions for future reference.

Approximate Assembly Time

Regrettably self-assembly items cannot be returned once assembly is part or fully completed unless the items are found to be faulty. Should you need to return the unassembled product, please repack in its original packaging.