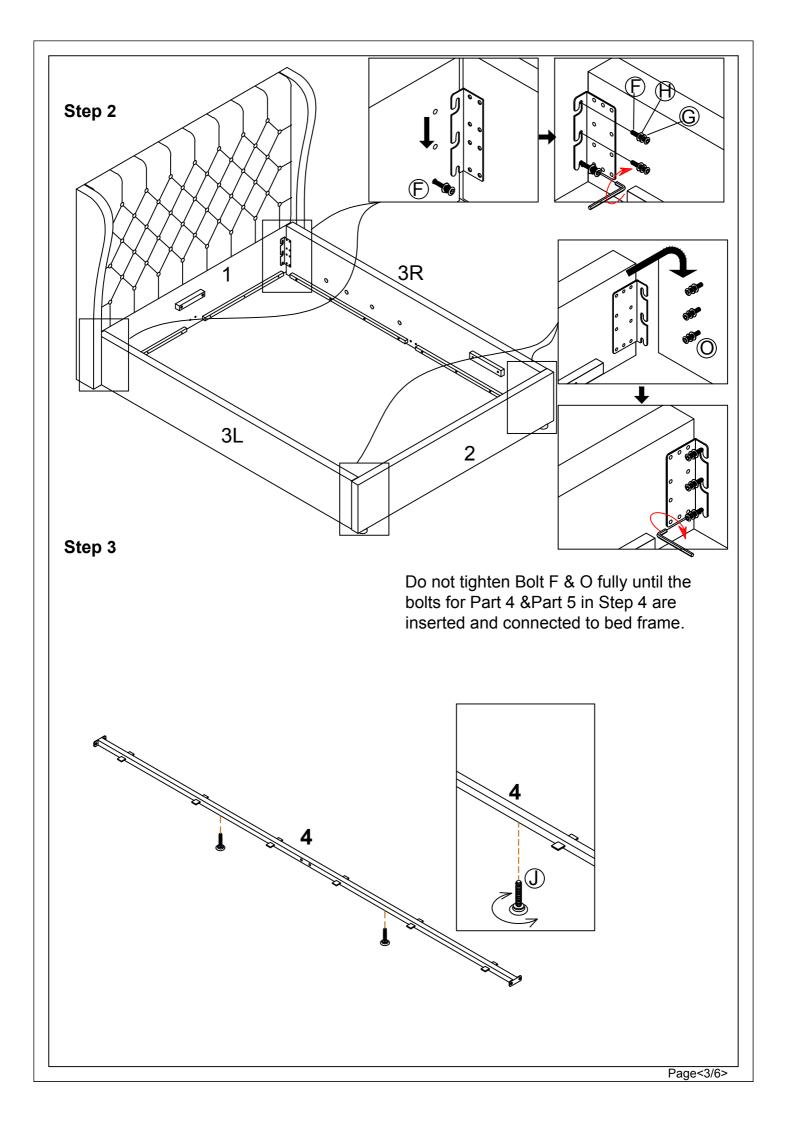

## ORIANNA Ottoman Bedframe150cm

STK770502/STK770503/STK770508

Assembly Instructions
Please keep these instructions for future reference.

Approximate Assembly Time

Regrettably self-assembly items cannot be returned once assembly is part or fully completed unless the items are found to be faulty. Should you need to return the unassembled product, please repack in its original packaging.