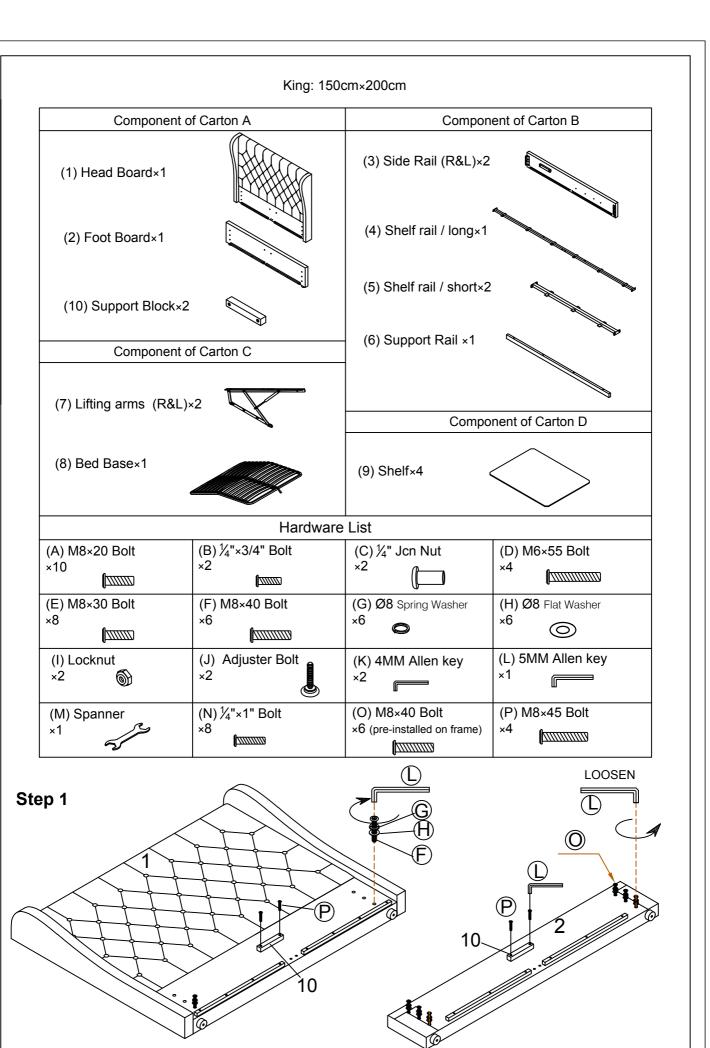

## ORIANNA Ottoman Bedframe150cm

STK770502/STK770503/STK770508

Assembly Instructions
Please keep these instructions for future reference.

Approximate Assembly Time

Regrettably self-assembly items cannot be returned once assembly is part or fully completed unless the items are found to be faulty. Should you need to return the unassembled product, please repack in its original packaging.