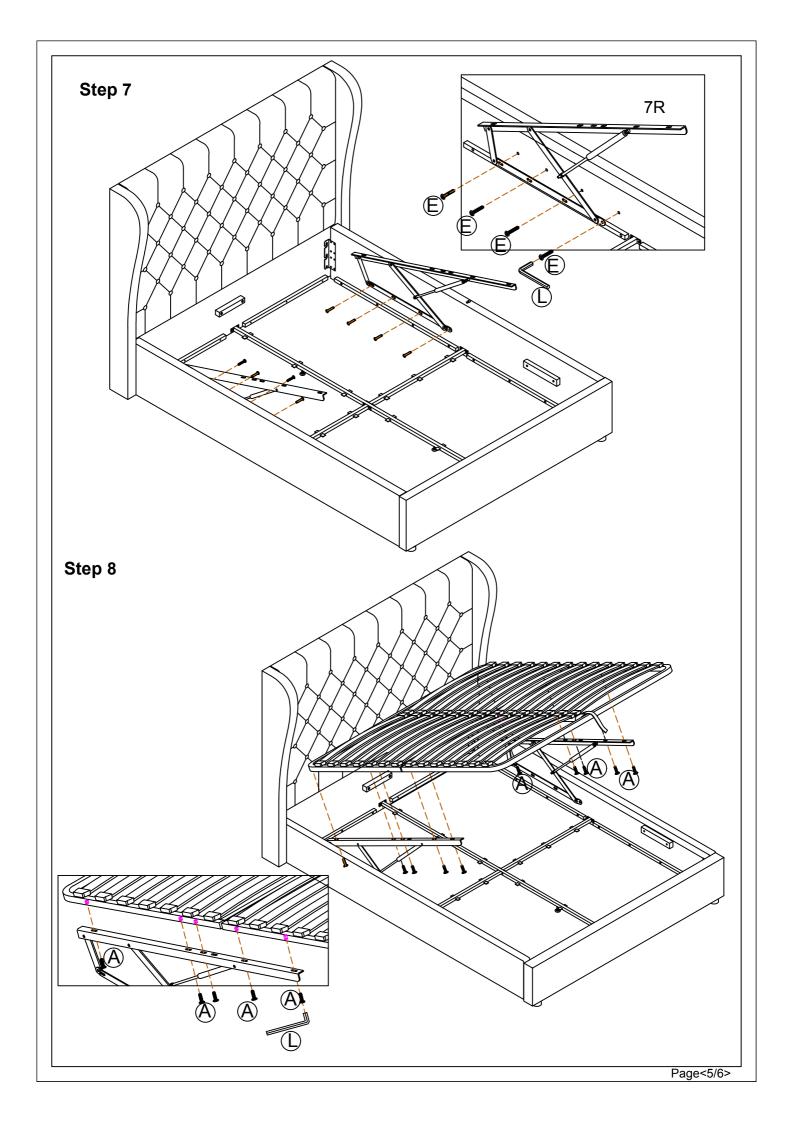

## Important information

- We suggest you spend a short time reading through this leaflet and then follow the simple step-by-step instructions.
- Carefully check that you have all the parts before beginning assembly.
- Keep fittings out of children's reach and keep children well away from construction area.
- We suggest you retain these instructions for future reference.
- In the unusual event of an issue with your product would you please quote the batch I.D. number situated on the main parts of the frame (Head End- Foot End- side Rails).