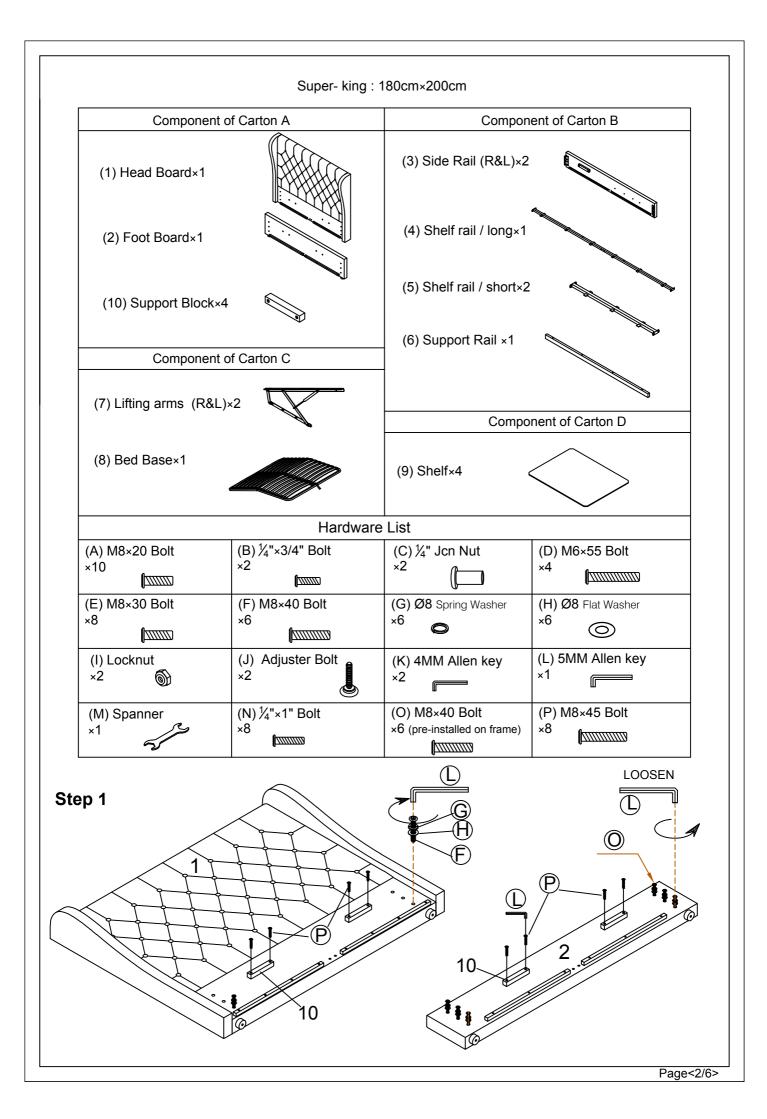

#### Important information

- We suggest you spend a short time reading through this leaflet and then follow the simple step-by-step instructions.
- Carefully check that you have all the parts before beginning assembly.
- Keep fittings out of children's reach and keep children well away from construction area.
- We suggest you retain these instructions for future reference.
- In the unusual event of an issue with your product would you please quote the batch I.D. number situated on the main parts of the frame (Head End- Foot End- side Rails).