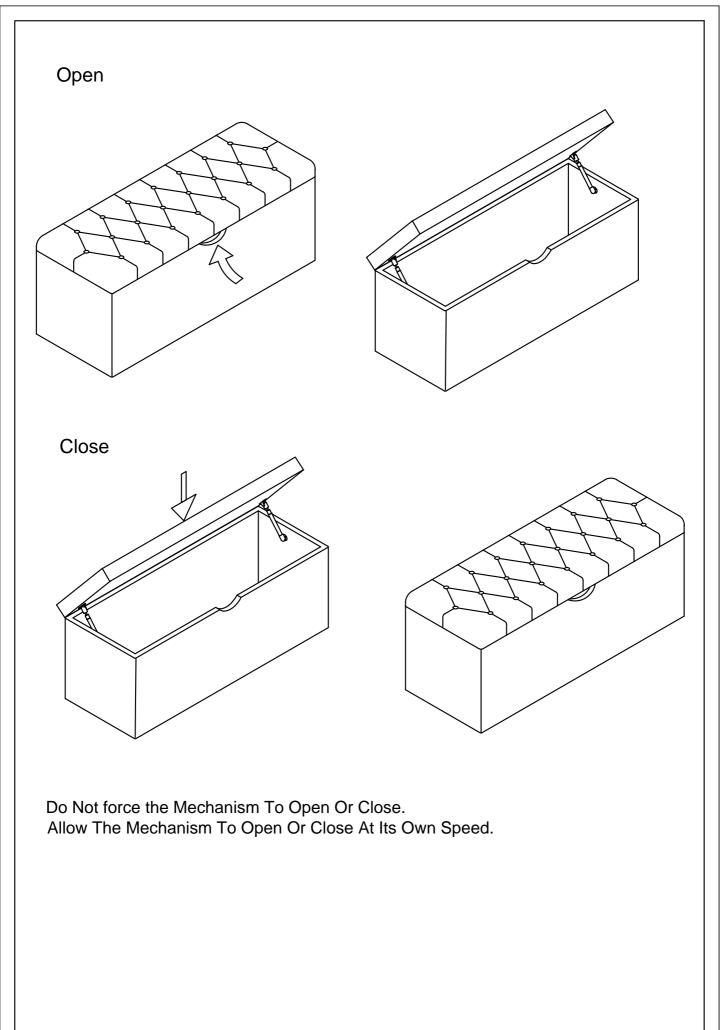

hese instructions for future reference.
- In the unusual event of an issue with your product would you please quote the batch I.D. number situated on the main parts of the frame.

## **Product information**

- Upholstered Ottoman Blanket Box Using Fabric Material.
- --- Conforms to BS EN12520 & BS 5852 standard.

## **Care instructions**

- Avoid exposing the furniture to excessive heat or direct sunlight as this can cause cracking and deterioration of the color.
- Periodically check & re-tighten any fastener.
- Periodically dust lightly with a clean soft cloth.
- Do not use silicone based furniture polish.
- Any spills should be removed immediately with a damp cloth.
- TAKE CARE WHEN MOVING THE FURNITURE AND NEVER DRAG THE PIECES ACROSS THE FLOOR, AS THIS WILL CAUSE DAMAGE TO THE JOINTS



Page<2/2>