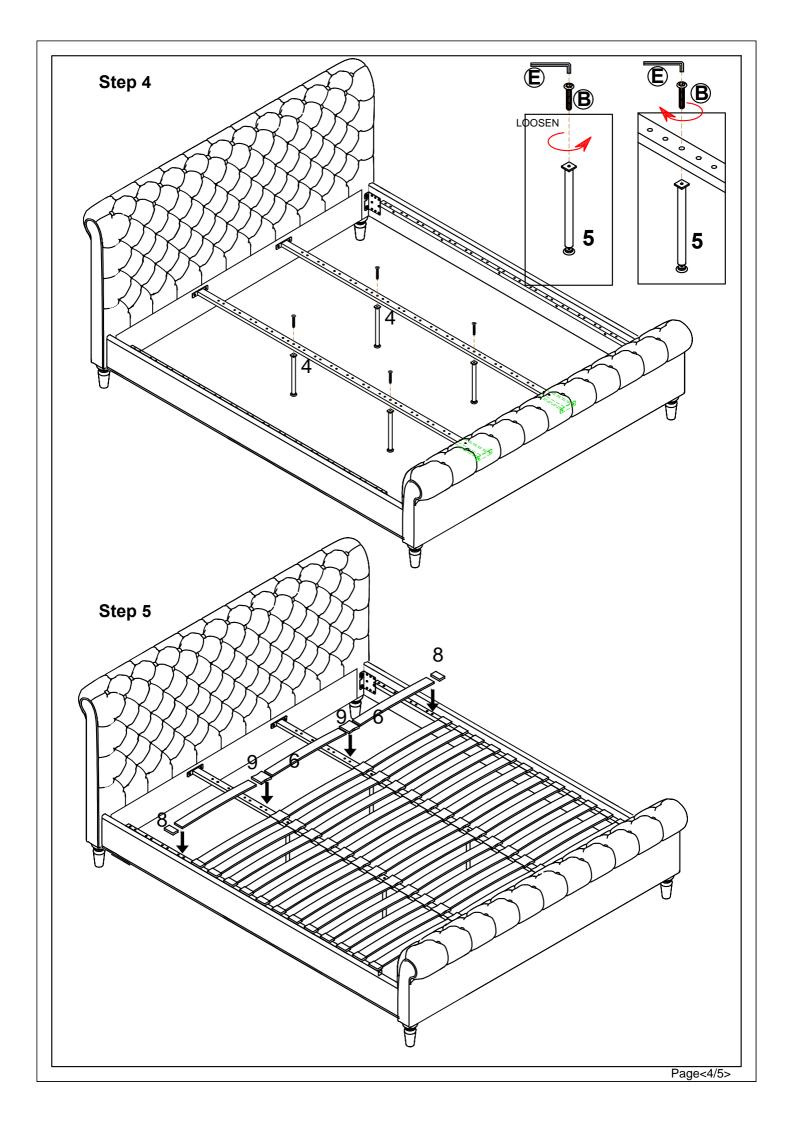

Minimum Two Persons Assembly

## **Important information**

- We suggest you spend a short time reading through this leaflet and then follow the simple step-by-step instructions.
- Carefully check that you have all the parts before beginning assembly.
- Keep fittings out of children's reach and keep children well away from construction area.
- We suggest you retain these instructions for future reference.
- In the unusual event of an issue with your product would you please quote the batch I.D. number situated on the main parts of the frame (Head End- Foot End- side Rails).