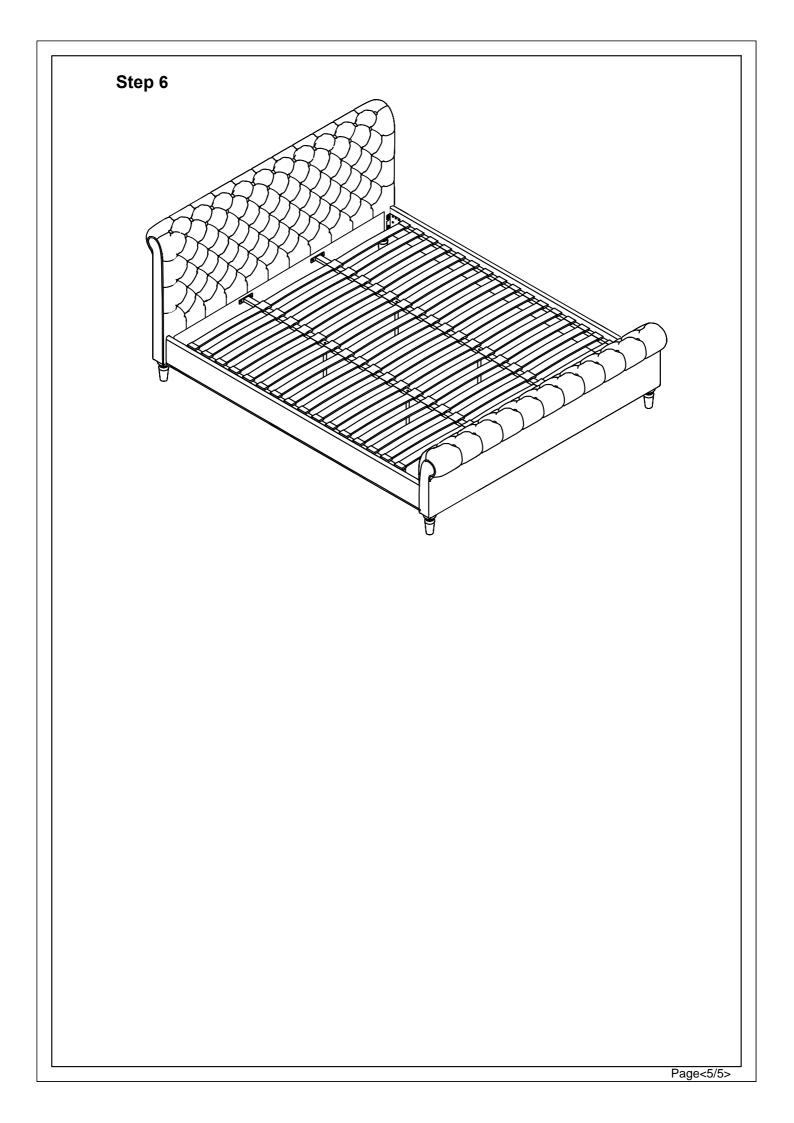

Minimum Two Persons Assembly

## **Important information**

- We suggest you spend a short time reading through this leaflet and then follow the simple step-by-step instructions.
- Carefully check that you have all the parts before beginning assembly.
- Keep fittings out of children's reach and keep children well away from construction area.
- We suggest you retain these instructions for future reference.
- In the unusual event of an issue with your product would you please quote the batch I.D. number situated on the main parts of the frame (Head End- Foot End- side Rails).