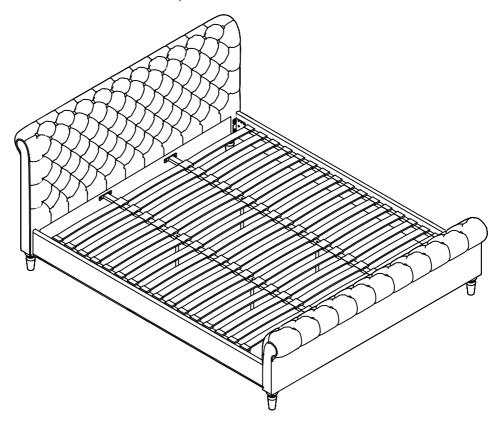

## **Product information**

— Upholstered Bed Using Fabric Material. Conforms to BS EN1725 & BS 5852