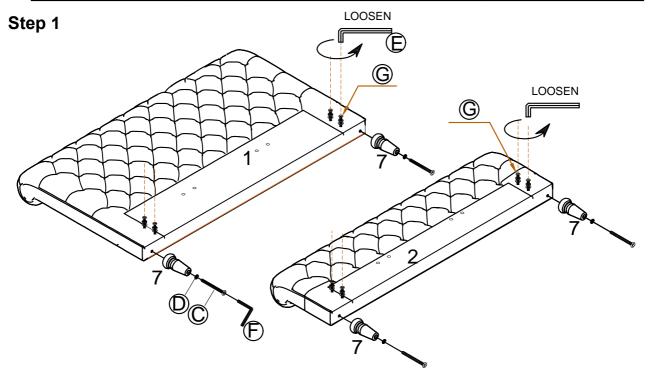

Minimum Two Persons Assembly

## **Important information**

- We suggest you spend a short time reading through this leaflet and then follow the simple step-by-step instructions.
- Carefully check that you have all the parts before beginning assembly.
- Keep fittings out of children's reach and keep children well away from construction area.
- We suggest you retain these instructions for future reference.
- In the unusual event of an issue with your product would you please quote the batch I.D. number situated on the main parts of the frame (Head End- Foot End- side Rails).