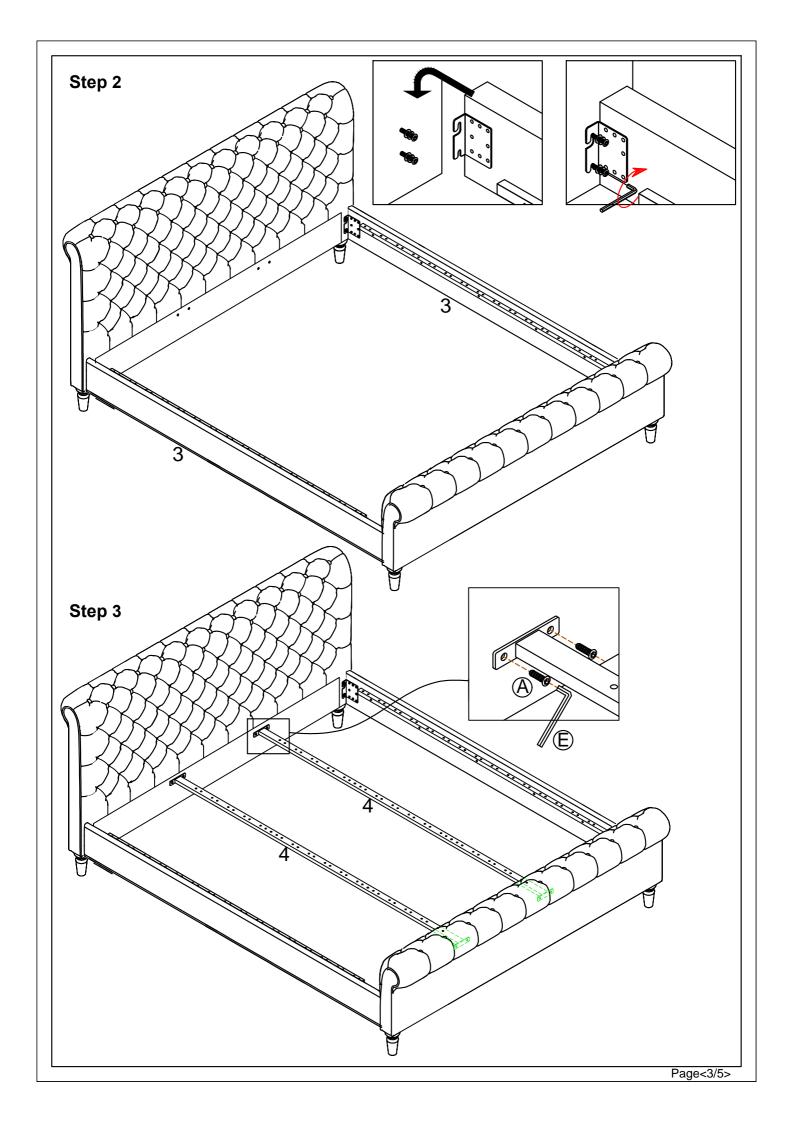

Minimum Two Persons Assembly

## **Important information**

- We suggest you spend a short time reading through this leaflet and then follow the simple step-by-step instructions.
- Carefully check that you have all the parts before beginning assembly.
- Keep fittings out of children's reach and keep children well away from construction area.
- We suggest you retain these instructions for future reference.
- In the unusual event of an issue with your product would you please quote the batch I.D. number situated on the main parts of the frame (Head End- Foot End- side Rails).