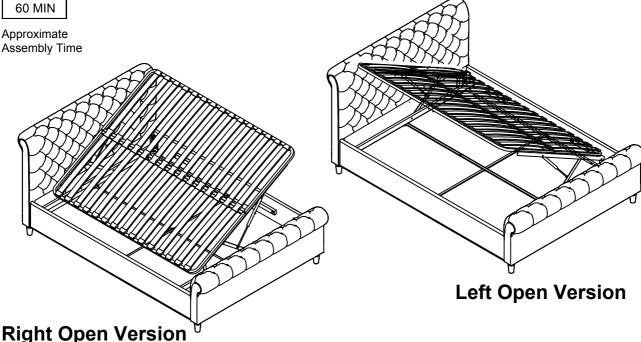

## bensons for beds

PENELOPE Side Opening Ottoman Bedframe Upholstered 135cm&150cm&180cm

STK770603/STK770609/STK770616 STK770605/STK770611/STK770613 STK770601/STK770608/ STK770615

Assembly Instructions
Please keep these instructions for future reference.