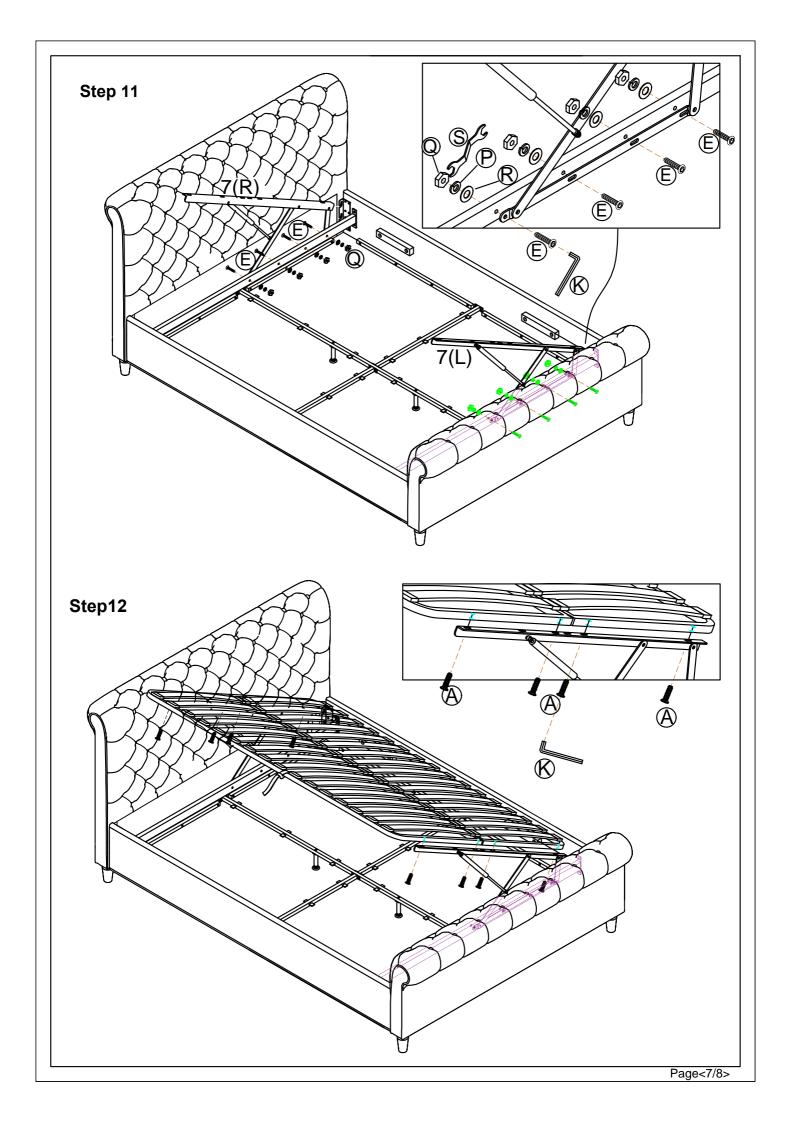

tructions for future reference.
- In the unusual event of an issue with your product would you please quote the batch I.D. number situated on the main parts of the frame (Head End- Foot End- side Rails).

## **Product information**

Upholstered Bed Using Fabric Material. Conforms to BS EN1725 & BS 5852

## **Care instructions**

- Avoid exposing the furniture to excessive heat or direct sunlight as this can cause cracking and deterioration of the color.
- Periodically check & re-tighten any fastener.
- Periodically dust lightly with a clean soft cloth.
- Do not use silicone based furniture polish.
- Any spills should be removed immediately with a damp cloth.
- TAKE CARE WHEN MOVING THE FURNITURE AND NEVER DRAG THE PIECES ACROSS THE FLOOR. AS THIS WILL CAUSE DAMAGE TO THE JOINTS