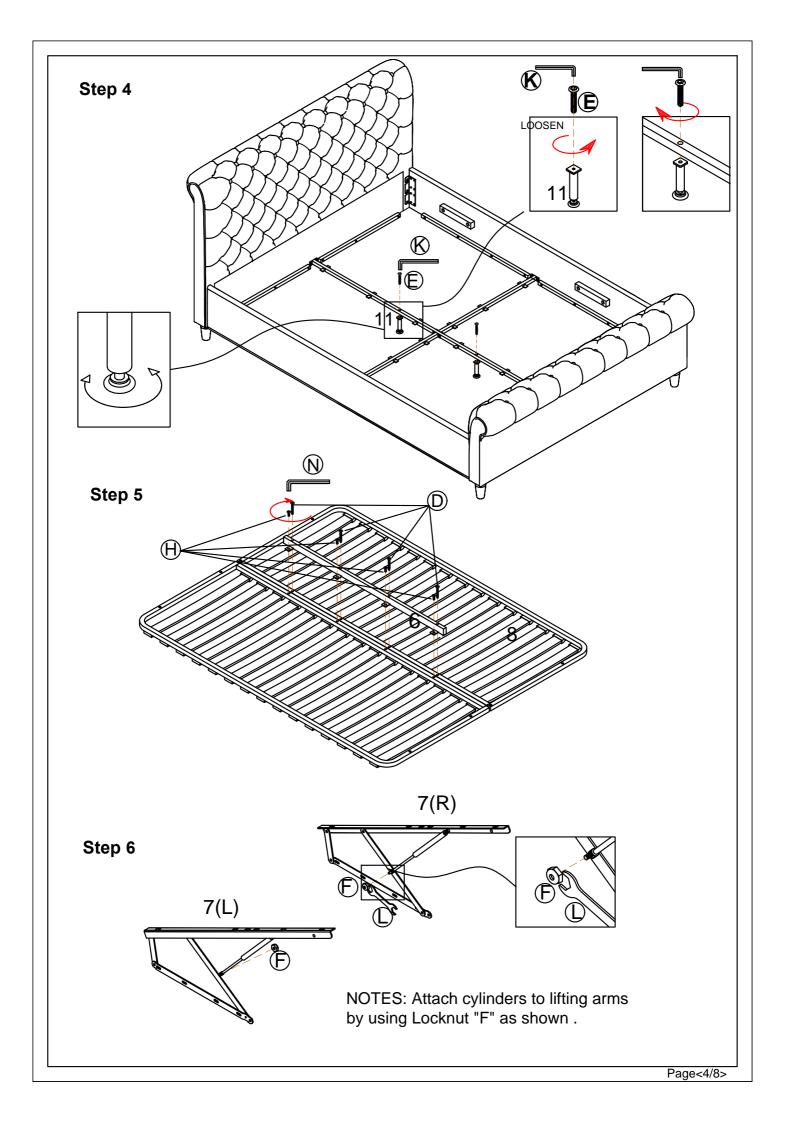

se instructions for future reference.
- In the unusual event of an issue with your product would you please quote the batch I.D. number situated on the main parts of the frame (Head End- Foot End- side Rails).

## **Product information**

Upholstered Bed Using Fabric Material. Conforms to BS EN1725 & BS 5852

## **Care instructions**

- Avoid exposing the furniture to excessive heat or direct sunlight as this can cause cracking and deterioration of the color.
- Periodically check & re-tighten any fastener.
- Periodically dust lightly with a clean soft cloth.
- Do not use silicone based furniture polish.
- Any spills should be removed immediately with a damp cloth.
- TAKE CARE WHEN MOVING THE FURNITURE AND NEVER DRAG THE PIECES ACROSS THE FLOOR. AS THIS WILL CAUSE DAMAGE TO THE JOINTS