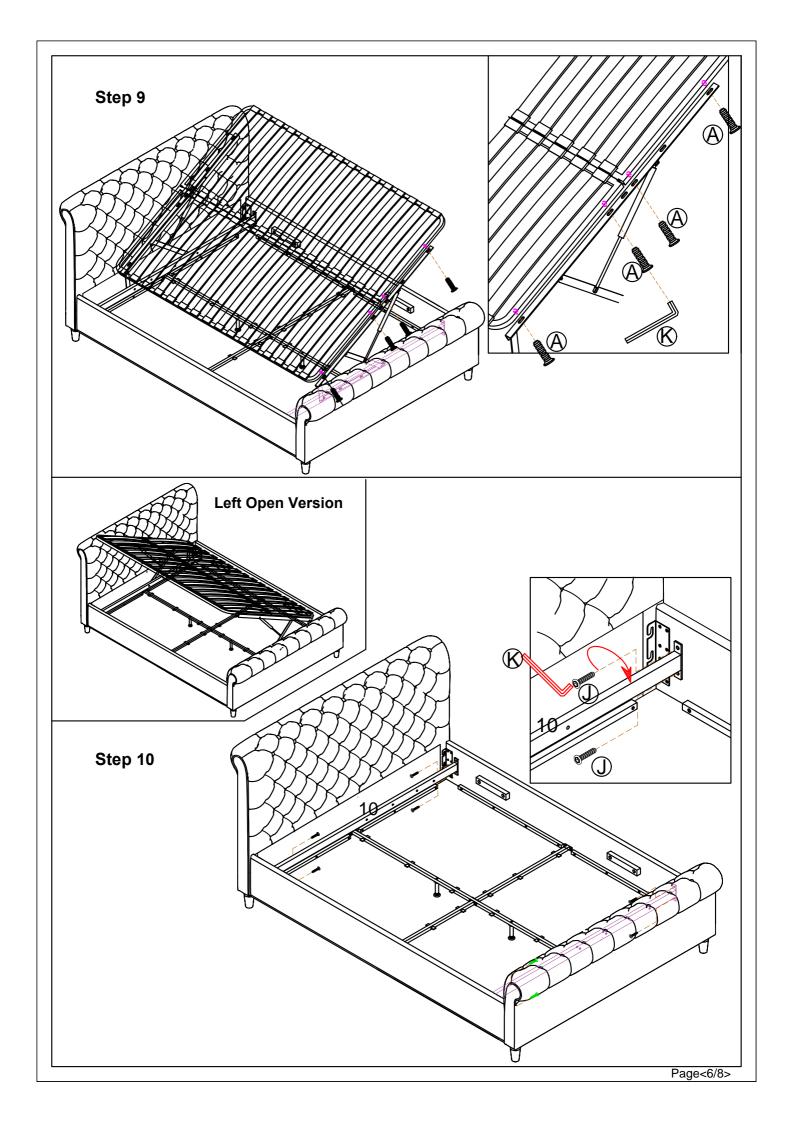

nstructions for future reference.
- In the unusual event of an issue with your product would you please quote the batch I.D. number situated on the main parts of the frame (Head End- Foot End- side Rails).

## **Product information**

Upholstered Bed Using Fabric Material. Conforms to BS EN1725 & BS 5852

## **Care instructions**

- Avoid exposing the furniture to excessive heat or direct sunlight as this can cause cracking and deterioration of the color.
- Periodically check & re-tighten any fastener.
- Periodically dust lightly with a clean soft cloth.
- Do not use silicone based furniture polish.
- Any spills should be removed immediately with a damp cloth.
- TAKE CARE WHEN MOVING THE FURNITURE AND NEVER DRAG THE PIECES ACROSS THE FLOOR. AS THIS WILL CAUSE DAMAGE TO THE JOINTS