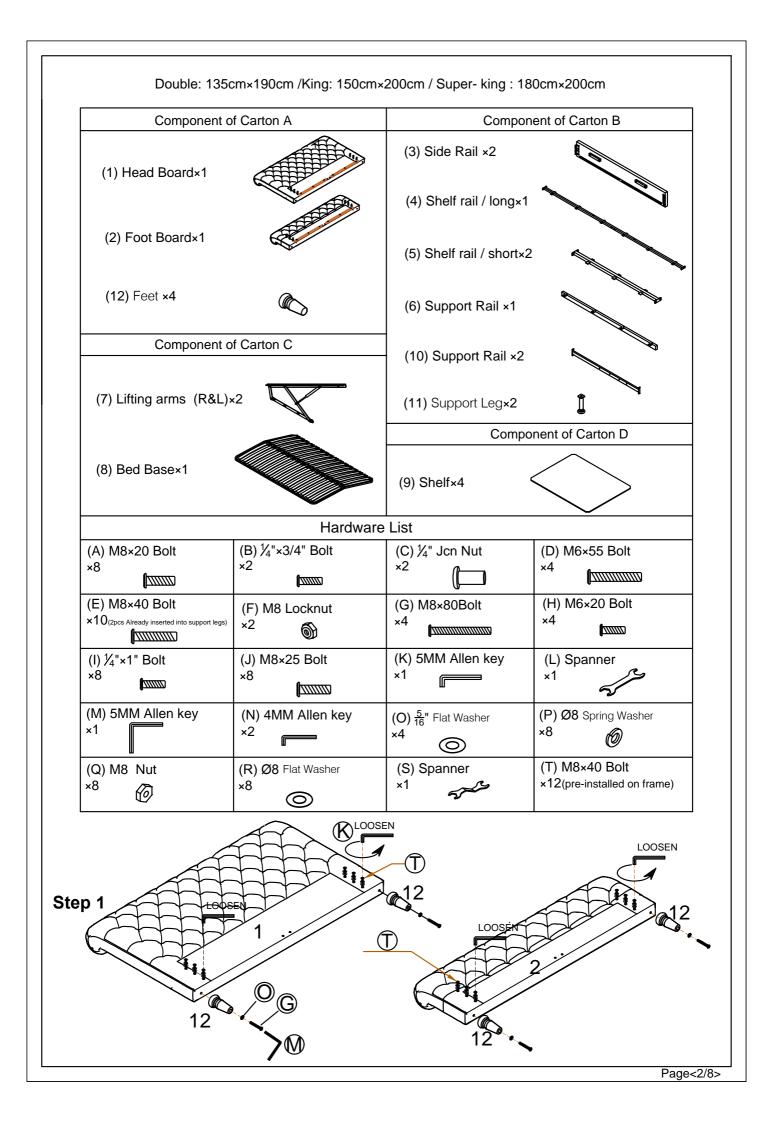

## Important information

- We suggest you spend a short time reading through this leaflet and then follow the simple step-by-step instructions.
- Carefully check that you have all the parts before beginning assembly.
- Keep fittings out of children's reach and keep children well away from construction area.
- We suggest you retain these instructions for future reference.
- In the unusual event of an issue with your product would you please quote the batch I.D. number situated on the main parts of the frame (Head End- Foot End- side Rails).