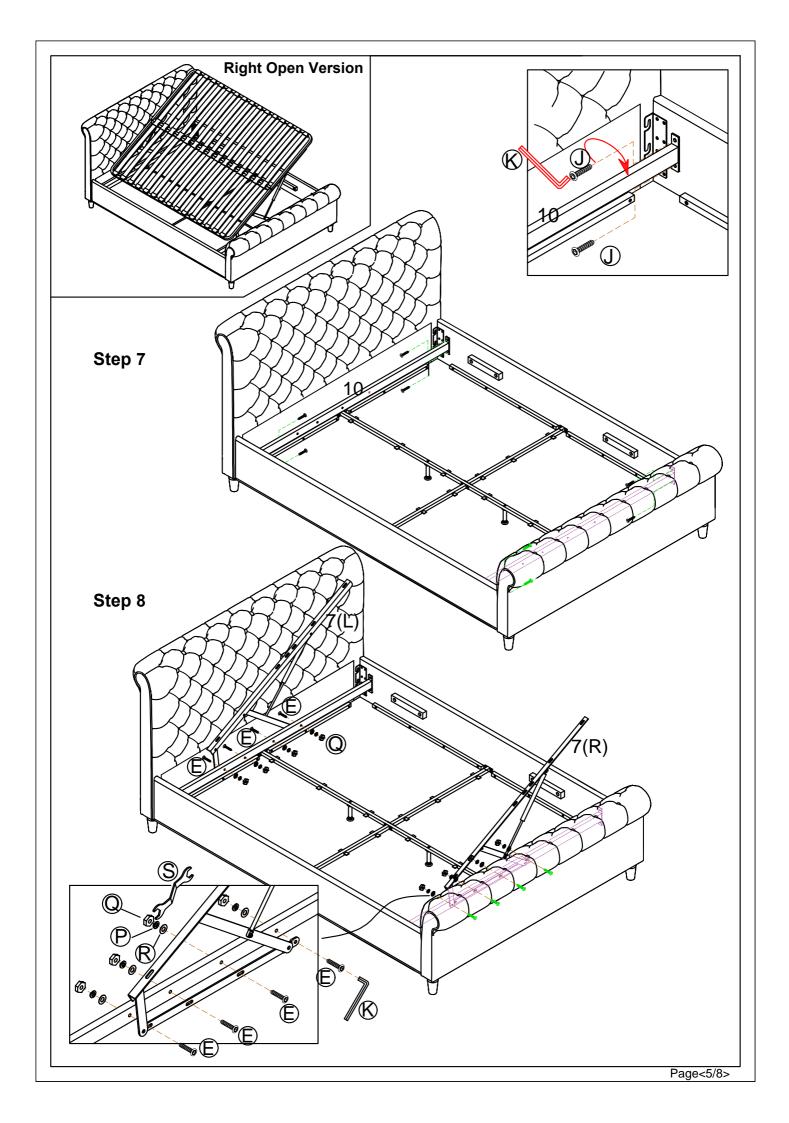

instructions for future reference.
- In the unusual event of an issue with your product would you please quote the batch I.D. number situated on the main parts of the frame (Head End- Foot End- side Rails).

## **Product information**

Upholstered Bed Using Fabric Material. Conforms to BS EN1725 & BS 5852

## **Care instructions**

- Avoid exposing the furniture to excessive heat or direct sunlight as this can cause cracking and deterioration of the color.
- Periodically check & re-tighten any fastener.
- Periodically dust lightly with a clean soft cloth.
- Do not use silicone based furniture polish.
- Any spills should be removed immediately with a damp cloth.
- TAKE CARE WHEN MOVING THE FURNITURE AND NEVER DRAG THE PIECES ACROSS THE FLOOR. AS THIS WILL CAUSE DAMAGE TO THE JOINTS