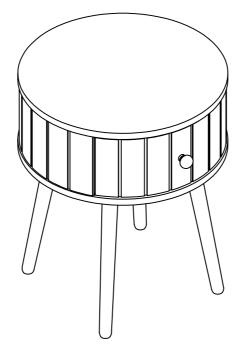

## **Product information**

- Product finished in Black colour.
- 1 drawer bedside table.