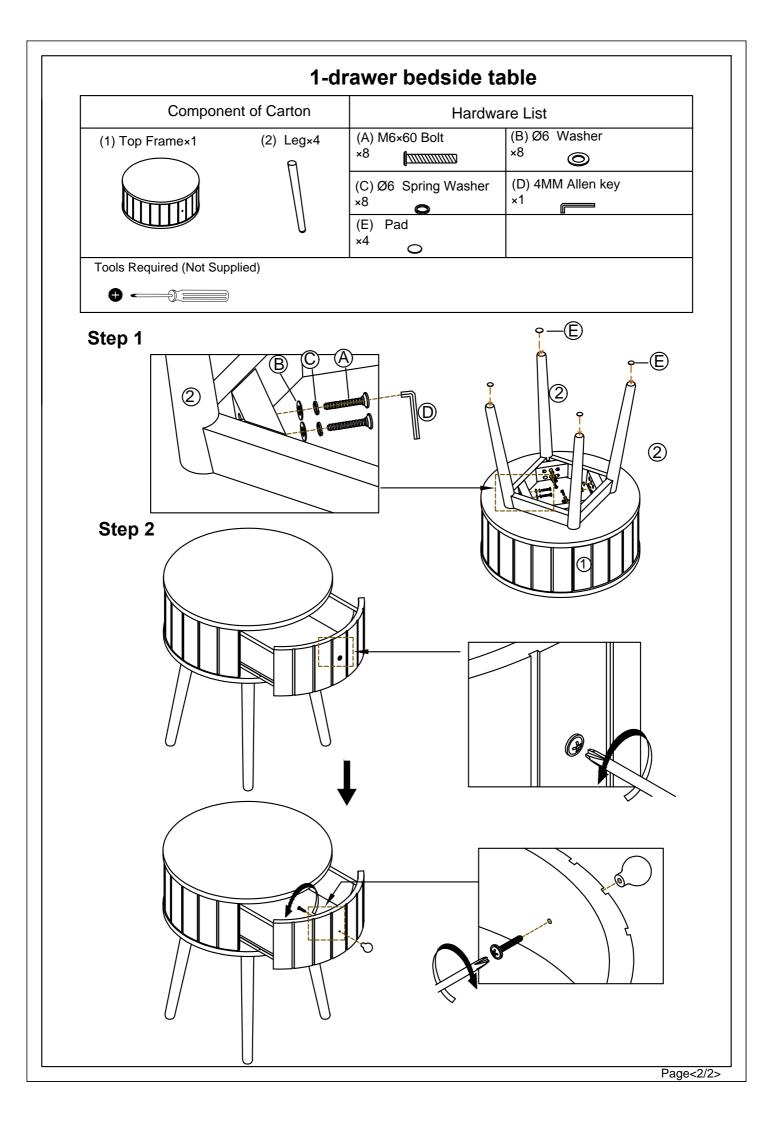

## Important information

- We suggest you spend a short time reading through this leaflet and then follow the simple step-by-step instructions.
- Carefully check that you have all the parts before beginning assembly.
- Keep fittings out of children's reach and keep children well away from construction area.
- We suggest you retain these instructions for future reference.
- In the unusual event of an issue with your product would you please quote the batch I.D. number situated on the main parts of the frame.