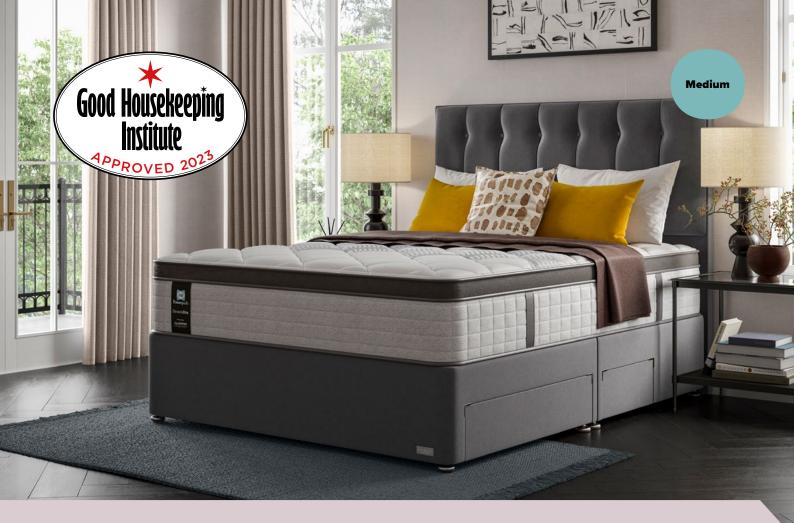

# **Orwell Medium**

The Orwell sits proudly at the top of the Sealy Posturepedic collection, offering a first class feeling night after night.