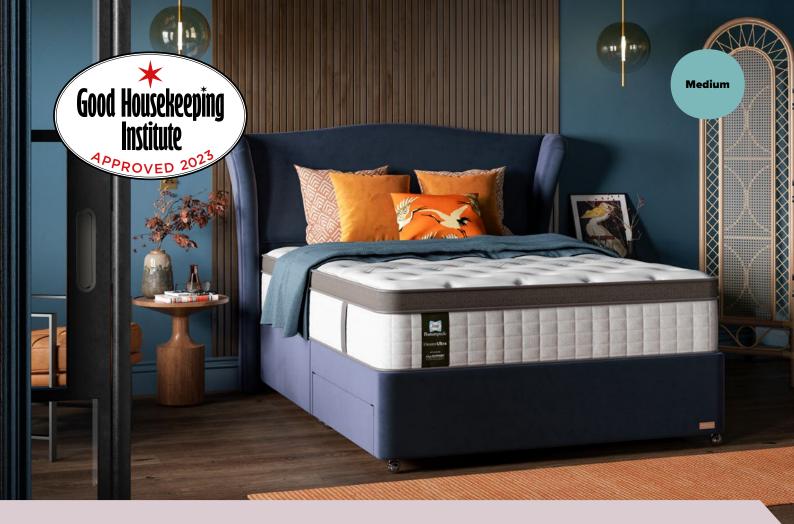

# **Orwell Medium**

The Orwell sits proudly at the top of the Sealy Posturepedic collection, offering a first class feeling night after night.

#### **Mattress Features**

#### AlignSupport<sup>®</sup> Coil The Sealy Posturepedic patented,

AlignSupport<sup>®</sup> Coil is twice tempered for an initial response and deep down support.

**UniCased® XT** UniCased® XT offers all of the benefits of Unicased® with the addition of unique air channels to provide a more durable, responsive edge.

**BasePlank** An integral foundation that underpins the entire mattress and works with the AlignSupport® Coil to provide true support.

#### **Mattress Depth**

**Comfort Layer** A luxe, premium foam that offers resilience and sumptuous comfort.

**InfiniLux<sup>TM</sup>** 

that is long-lasting.

### **SmarTex**<sup>®</sup>

SmarTex® fabric draws away moisture to keep you cool and regulate your sleep climate.

#### **Sizes Available**

Single, Double, King and Super King

#### **MemorySense® ComfortCore**<sup>TM</sup>

The MemorySense® ComfortCore™ sits in the centre third of the mattress for added pressure relief.

**Double Layer of Medium Foam** 

A high quality, durable foam for added comfort

#### **ProShield®**

ProShield® treatment keeps allergens at bay and offers a clean and fresh night's sleep.