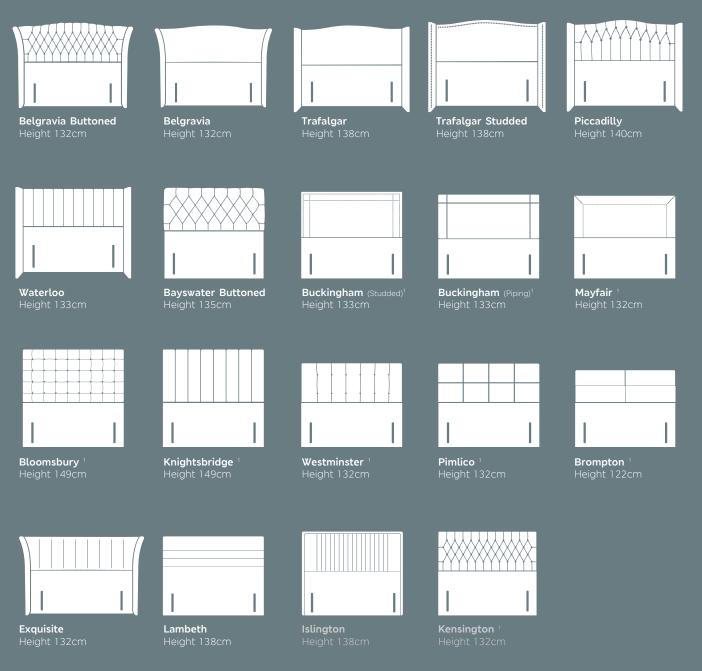

## **Headboard Collection**

A collection of headboard designs, featuring three new fabulous designs with increased impressive height optionality\*. We have also introduced 12 stunning new fabric choices across divans, headboards and occasional furniture.

\*All King and Super King size headboards are available in our taller 160cm hotel height design. Please note - Headboard heights stated may vary slightly due to the handmade manufacturing process. Note that the Bloomsbury headboard is not available in the following fabric options: London Tan, London Charcoal, French Grey, French Putty, & French Pewter