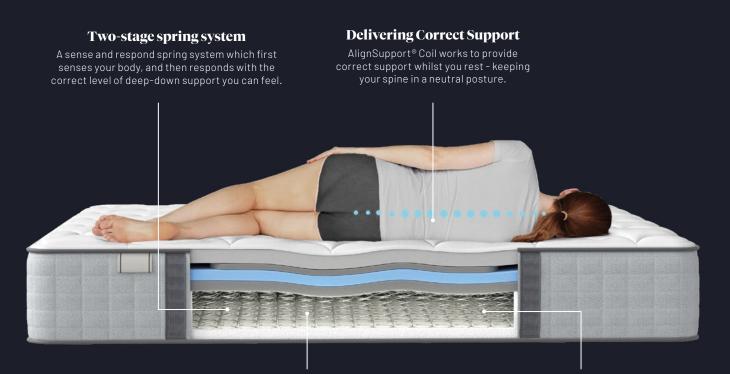

## Designed alongside orthopaedic surgeons

To provide the best support, your mattress should allow your spine to maintain it's neutral posture whilst you sleep, reducing muscular tension and strain. Sealy Posturepedic's AlignSupport<sup>®</sup> Spring system works to provide correct support by aligning the body position during rest.

#### IT ALL STARTS WITH OUR ALIGNSUPPORT® SPRING

Everything Sealy does is rooted in the carefully crafted, and honed legacy of a spring system that is truly unique. It's unique geometry first senses your body as it meets the mattress, it then follows up with deep down, consistent support that you can count on year after restful year.

#### AlignSupport<sup>®</sup> Coil The Sealy Posturepedic patented,

AlignSupport<sup>®</sup> Coil is twice tempered for an initial response and deep down support.

**UniCased® XT** UniCased® XT offers all of the benefits of Unicased® with the addition of unique air channels to provide a more durable, responsive edge.

**BasePlank** An integral foundation that underpins the entire mattress and works with the AlignSupport® Coil to provide true support.