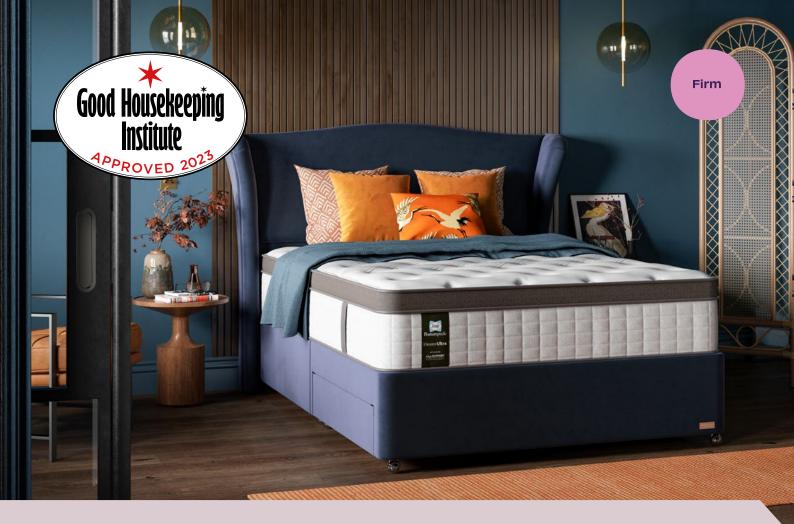

# **Orwell Firm**

The Orwell sits proudly at the top of the Sealy Posturepedic collection, offering a first class feeling night after night.

#### **Mattress Features**

#### AlignSupport<sup>®</sup> Coil

The Sealy Posturepedic patented, AlignSupport<sup>®</sup> Coil is twice tempered for an initial response and deep down support.

**UniCased® XT** UniCased® XT offers all of the benefits of Unicased® with the addition of unique air channels to provide a

more durable, responsive edge.

**BasePlank** An integral foundation that underpins the entire mattress and works with the AlignSupport® Coil to provide true support.

#### **Mattress Depth**

**Comfort Layer** A luxe, premium foam that offers resilience and sumptuous comfort.

that is long-lasting.

**InfiniLux<sup>TM</sup>** 

#### **SmarTex**<sup>®</sup> SmarTex® fabric draws away

moisture to keep you cool and regulate your sleep climate.

#### **Sizes Available**

Single, Double, King and Super King

#### **MemorySense® ComfortCore**<sup>TM</sup>

The MemorySense® ComfortCore™ sits in the centre third of the mattress for added pressure relief.

**Double Layer of Firm Foam** 

A high quality, durable foam for added comfort.

#### **ProShield®** ProShield® treatment keeps

allergens at bay and offers a clean and fresh night's sleep.