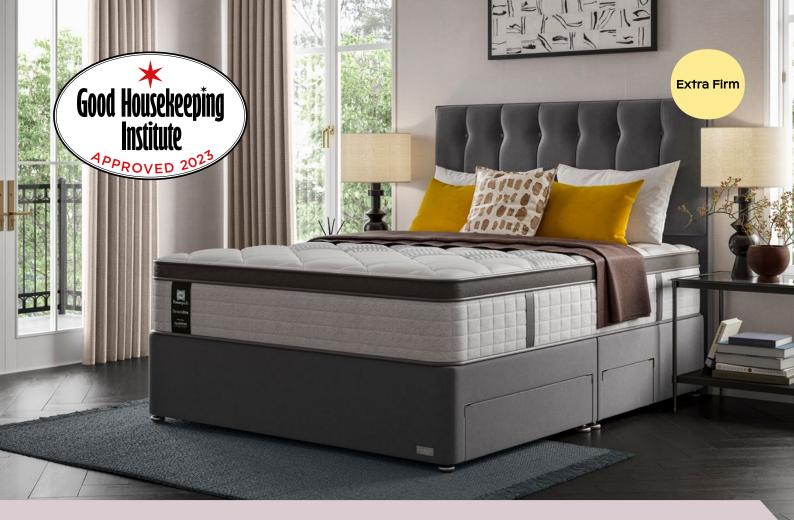

# **Orwell Firm**

The Orwell sits proudly at the top of the Sealy Posturepedic collection, offering a first class feeling night after night.

#### **Mattress Features**

#### AlignSupport<sup>®</sup> Coil

The Sealy Posturepedic patented, AlignSupport<sup>®</sup> Coil is twice tempered for an initial response and deep down support.

**UniCased® XT** UniCased® XT offers all of the benefits of Unicased® with the addition of unique air channels to provide a

more durable, responsive edge.

**BasePlank** An integral foundation that underpins the entire mattress and works with the AlignSupport® Coil to provide true support.

#### **Mattress Depth**

**Comfort Layer** A luxe, premium foam that offers resilience and sumptuous comfort.

that is long-lasting.

**InfiniLux<sup>TM</sup>** 

#### **SmarTex**<sup>®</sup> SmarTex® fabric draws away

moisture to keep you cool and regulate your sleep climate.

#### **Sizes Available**

Single, Double, King and Super King

#### **MemorySense® ComfortCore**<sup>TM</sup>

The MemorySense® ComfortCore™ sits in the centre third of the mattress for added pressure relief.

**Double Layer of Firm Foam** 

A high quality, durable foam for added comfort.

10 yr/

#### **ProShield®** ProShield® treatment keeps

allergens at bay and offers a clean and fresh night's sleep.