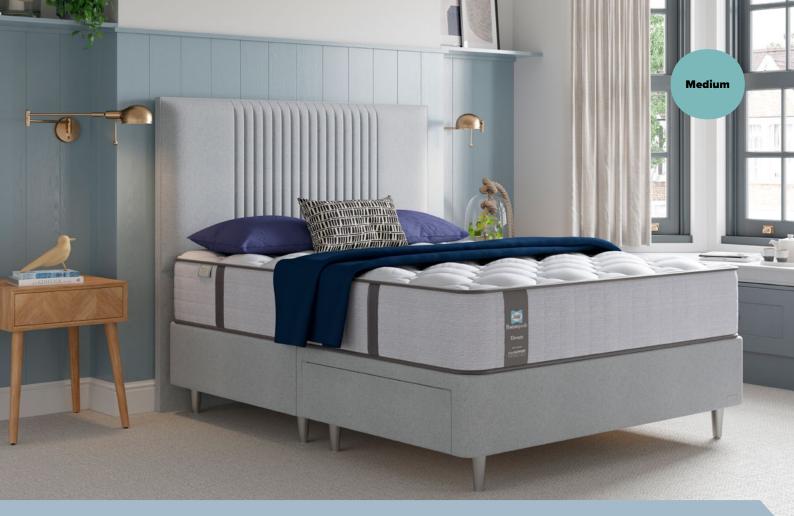

# **Orwell Medium**

The Orwell sits proudly at the top of the Sealy Posturepedic collection, offering a first class feeling night after night.