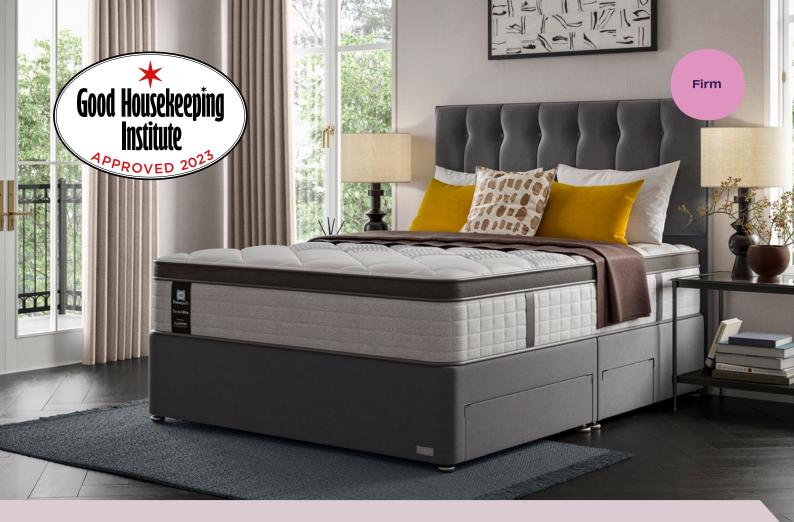

# **Orwell Medium**

The Orwell sits proudly at the top of the Sealy Posturepedic collection, offering a first class feeling night after night.

#### **Mattress Features**

#### AlignSupport<sup>®</sup> Coil The Sealy Posturepedic patented,

AlignSupport<sup>®</sup> Coil is twice tempered for an initial response and deep down support.

**UniCased® XT** UniCased® XT offers all of the benefits of Unicased® with the addition of unique air channels to provide a more durable, responsive edge.

**BasePlank** An integral foundation that underpins the entire mattress and works with the AlignSupport® Coil to provide true support.

#### **Mattress Depth**

**Comfort Layer** A luxe, premium foam that offers resilience and sumptuous comfort.

**InfiniLux<sup>TM</sup>** 

that is long-lasting.

### **SmarTex**<sup>®</sup>

SmarTex® fabric draws away moisture to keep you cool and regulate your sleep climate.

#### **Sizes Available**

Single, Double, King and Super King

#### **MemorySense® ComfortCore**<sup>TM</sup>

The MemorySense® ComfortCore™ sits in the centre third of the mattress for added pressure relief.

**Double Layer of Medium Foam** 

A high quality, durable foam for added comfort

10 yr/

#### **ProShield®**

ProShield® treatment keeps allergens at bay and offers a clean and fresh night's sleep.