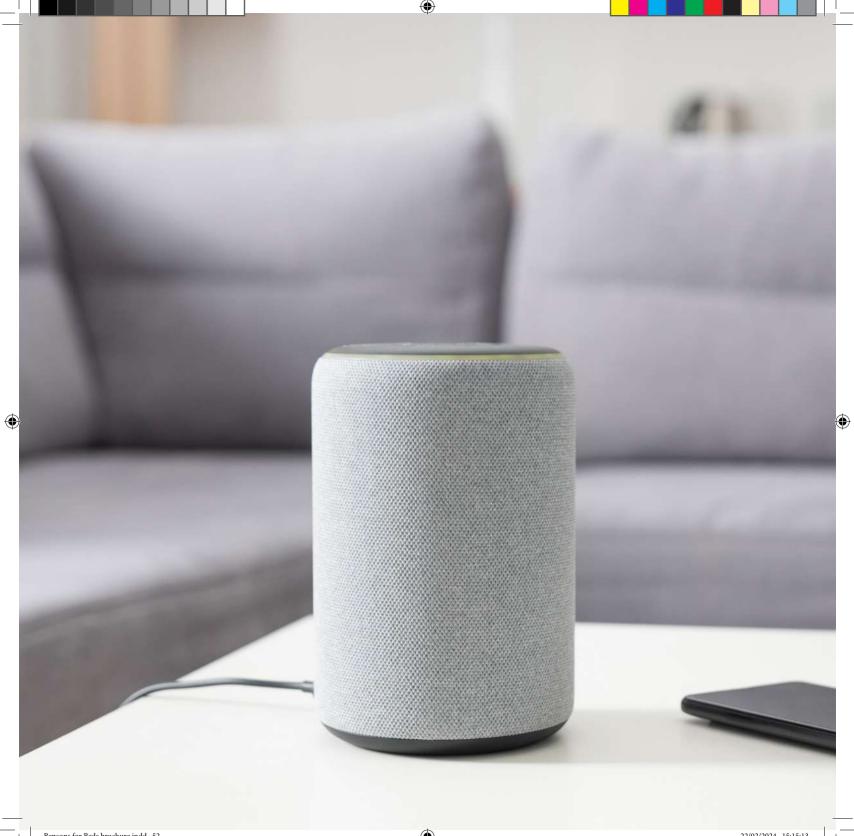

# Smart Home Connectivity

For the ultimate in smart sleep and wellness tracking, the Sleeptracker-AI® monitor works with Google Home and Amazon Alexa to connect with your smart home. Use simple voice commands to hear your sleep quality rating, coaching tips, and more.

#### How did I sleep last night?

You can ask your smart home device to give you your sleep report every morning.

#### How can I sleep better tonight?

Using your Sleep Score, along with sleep tracking information and daily habits you input, it can provide coaching tips for sleep better.

#### Ok Google, Goodnight!

With a simple command - and smart home enabled devices like door locks and lights - you can adjust your bed to your preferred position, turn off lights and lock doors without leaving the comfort of your bed. You can even wake up to fresh brewed coffee with a connected coffee maker.