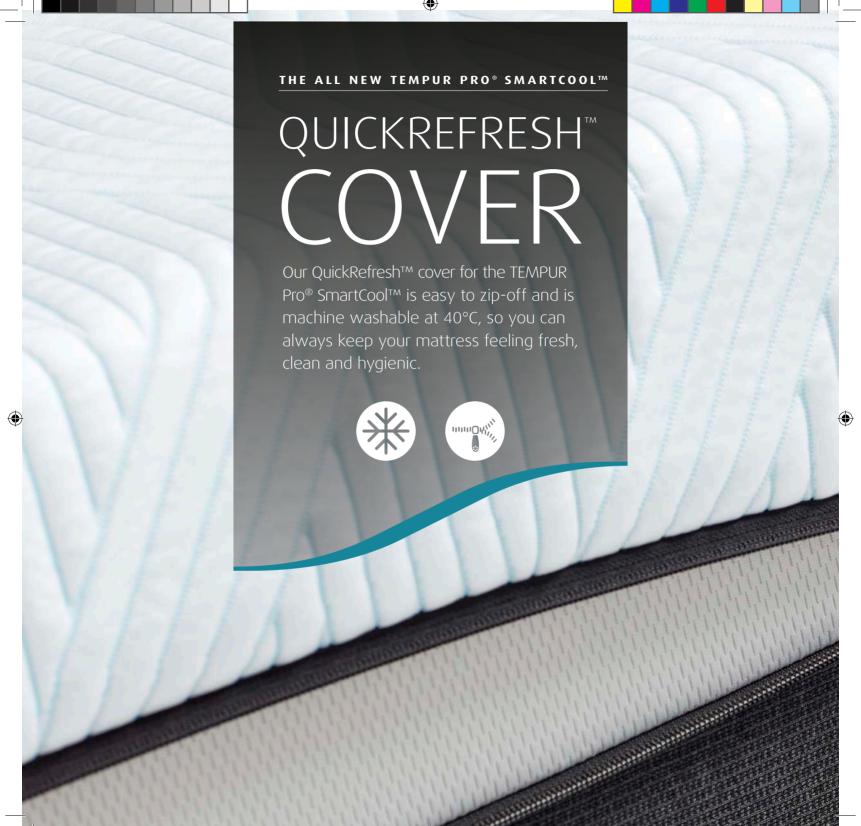

#### TEMPUR Pro® SmartCool™ Cover

Our cool-to-the-touch QuickRefresh™ mattress cover absorbs excess heat and is easy to keep clean and fresh simply unzip and wash at 40°C.

#### TEMPUR Pro® SmartCool™ Cover

Our innovative cooling mattress cover with SmartCool™ Technology is cool-to-the-touch and helps to absorb excess body heat and keep you feeling cool and fresh, while the QuickRefresh™ cover can be easily unzipped and washed.