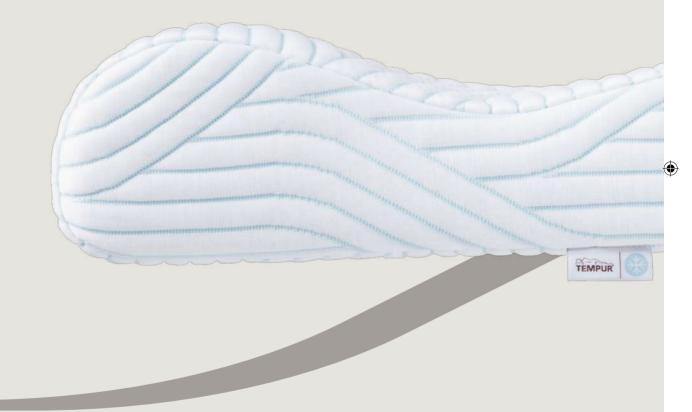

# Optimise your sleep with the right pillow

Your pillow plays an essential role in helping you get the best night's sleep. The right pillow for you will help you wake up feeling refreshed, reduce neck and shoulder pain and help keep your spine aligned while you sleep.

Our TEMPUR SmartCool™ Pillows each come with a removable cool-to-the-touch cover, which wicks away excess heat. The SmartCool™ cover can be easily zipped off and is machine washable at 40°C, making it easy to keep your pillow clean and fresh.

What's more, TEMPUR® Pillows are designed to be durable. Each pillow comes with a three year quarantee.

## TEMPUR Cloud SmartCool™

Made with TEMPUR® Material inside that provides advanced pressure relief and adapts even better to the curvature of your head, neck and shoulders. Sleep on extraordinary plushness and experience innovative TEMPUR SmartCool™ Technology woven into the cover that's cool-to-the-touch and absorbs excess heat to keep you feeling cool and fresh.