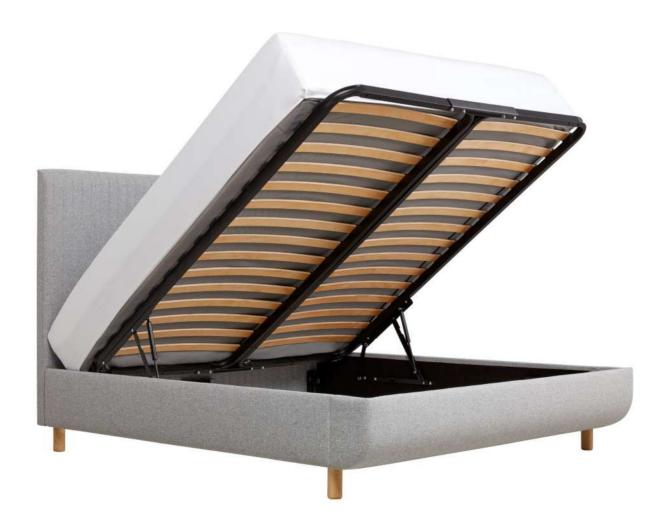

## TEMPUR Arc™ Storage Bed Base

### The best of storage and support

A TEMPUR Arc<sup>TM</sup> Storage bed isn't only designed for compact living; it's made for outstanding comfort and support. The bed's double-frame slat system works together with your TEMPUR® mattress to perfectly support your body while sleeping. Wide-opening ottoman hinges ensure comfortable lifting and easy access to stored items inside, for the ultimate combination of storage and support.