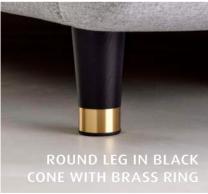

## Bed legs

Bed legs are more than functional – they can impact the overall style of your bedroom. To help you choose what's right for you, our collection of TEMPUR Arc<sup>TM</sup> bed legs are a fusion of timelessness and modernity, with warm and classic woods, contemporary colours and gently curved designs. No matter your tastes, your bed will always stand in style.

All the legs in our TEMPUR Arc™ Bed collection are made of durable materials, making them strong, stable, and easy to mount.