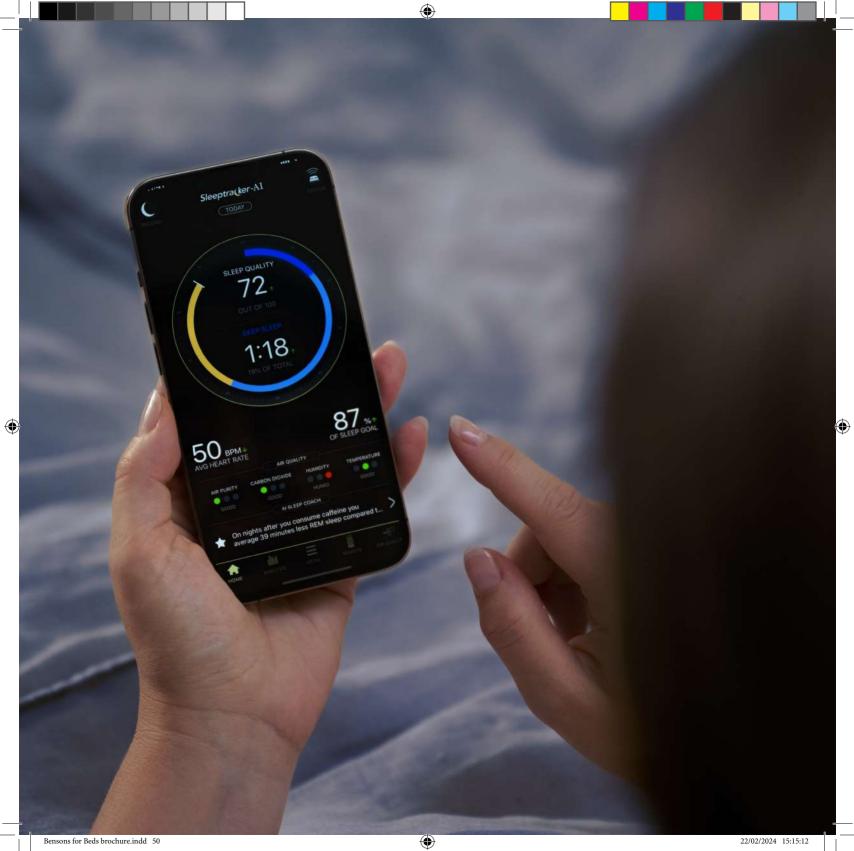

## TEMPUR Ergo™ Smart Base -Personalised Sleep Coaching

Discover the power of intelligent sleep technology and advanced and accurate analytics with the TEMPUR Ergo™ Smart Base. Via an easy-to-use app, it offers you customised insights and coaching to help you get more out of your sleep than ever before.

- The TEMPUR Ergo™ Smart Base is powered by the highly advanced Sleeptracker®-AI.
- Discreet integrated sensors monitor how you sleep: heart rate, sleep stages (light, deep and REM sleep cycles).
- · Nothing to wear, update, or disrupt your sleep.
- The technology analyses your personal sleep behaviour using AI and machine learning.
- The app compares your individual behaviours to the data of 250 million nights of sleep.
- Every night you use it, the app gets smarter with personalised insights and advice.
- Al-powered coaching can show you how you sleep and how you can get better sleep moving forward.
- Highly accurate sensors can detect and track two sleepers individually and discern between humans and most domestic pets to capture reliable individual data every night.
- The app provides daily reports on any snoring that occurs, any wake ups in the night, plus gives an analysis of your heart and breathing rates.
- The app tracks and reports on your sleep environment: room temperature, humidity and air quality.