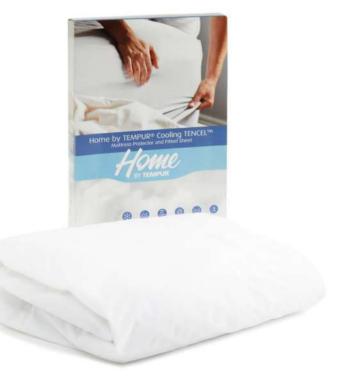

#### Cooling Tencel™ Mattress Protector

Prolong the life of your Mattress with our deluxe protectors. Made from coolto-the-touch TENCEL™ fibre for optimum cooling plus waterproof PERLAM® technology to wick away moisture, so you can enjoy soft, cooling smoothness as you relax in bed.