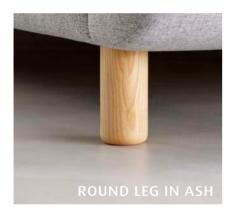

## Bed legs

Bed legs are more than functional – they can impact the overall style of your bedroom. To help you choose what's right for you, our collection of TEMPUR Arc<sup>TM</sup> bed legs are a fusion of timelessness and modernity, with warm and classic woods, contemporary colours and gently curved designs. No matter your tastes, your bed will always stand in style.

All the legs in our TEMPUR Arc™ Bed collection are made of durable materials, making them strong, stable, and easy to mount.