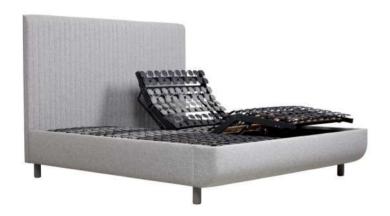

#### TEMPUR Arc™ Adjustable Disc Bed Base

#### Elevate your sleep experience

To personalise your sleep even more, a TEMPUR Arc™ Adjustable Disc Bed Base offers a more precise level of comfort and support – letting you find your most comfortable position for relaxing and sleeping at the touch of a button. Elevate your head and legs to ease pressure on your back, help improve blood circulation, and feel almost weightless.