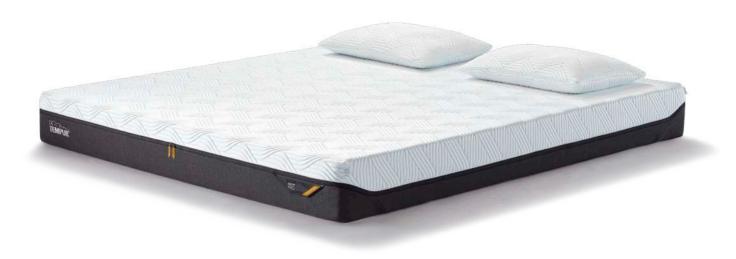

#### **MEDIUM**

**OUR MOST ADAPTIVE MATTRESS EVER WITH COOLING TECHNOLOGY** 

#### TEMPUR® Advanced Material

TEMPUR® Advanced Material provides our best ever pressure relief\* across your body.

#### TEMPUR® Dynamic Support Technology

Working together with TEMPUR® Material, this layer supports you and provides extra ease of movement.

#### TEMPUR Pro® SmartCool™ Cover

Our cool-to-the-touch QuickRefresh™ mattress cover absorbs excess heat and is easy to keep clean and fresh simply unzip and wash at 40°C.

#### TEMPUR Adapt® Material

The original TEMPUR®
Material that adapts,
supports and relieves
pressure is now even
more resilient and long
lasting.

#### TEMPUR DuraBase™ Technology

Works with the layers above, ensuring long-lasting comfort and support.

TEMPUR'

Based on internal tests comparing TEMPUR® Original with TEMPUR® Advanced Material, carried out by Dan-Foam ApS between May 2022 – March 2023.