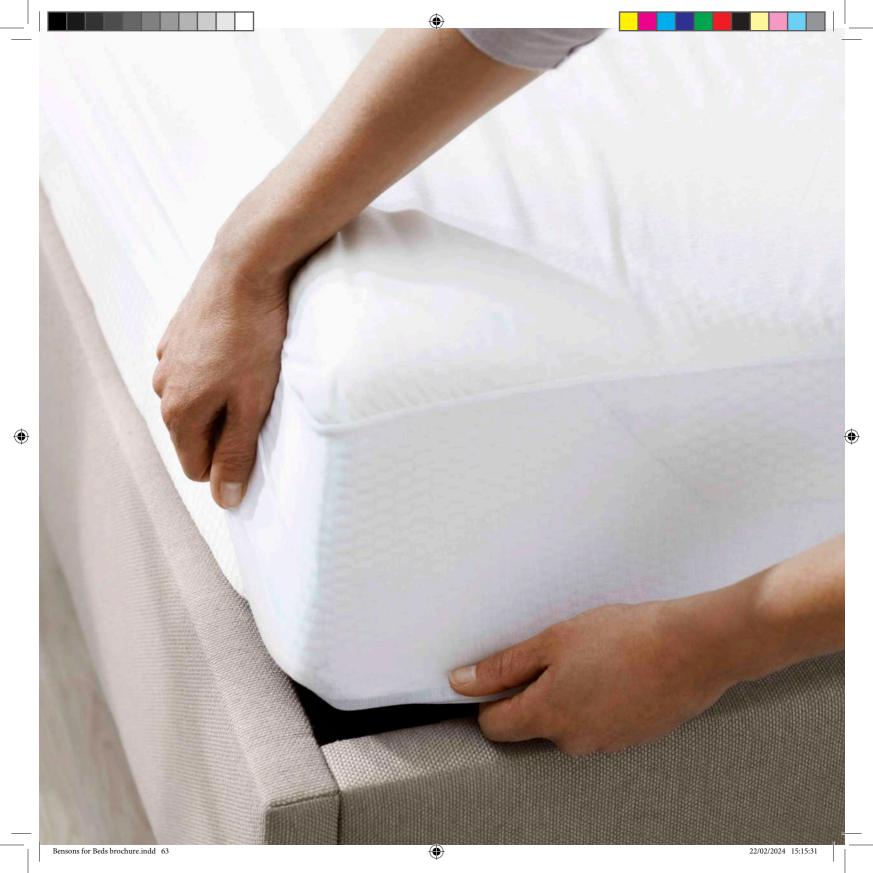

#### Cooling Tencel™ Mattress Protector

Prolong the life of your Mattress with our deluxe protectors. Made from coolto-the-touch TENCEL™ fibre for optimum cooling plus waterproof PERLAM® technology to wick away moisture, so you can enjoy soft, cooling smoothness as you relax in bed.