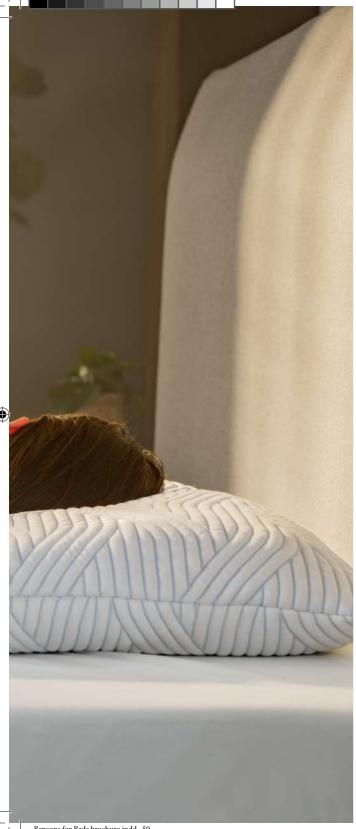

# Optimise your sleep with the right pillow

Your pillow plays an essential role in helping you get the best night's sleep. The right pillow for you will help you wake up feeling refreshed, reduce neck and shoulder pain and help keep your spine aligned while you sleep.

Our TEMPUR SmartCool™ Pillows each come with a removable cool-to-the-touch cover, which wicks away excess heat. The SmartCool™ cover can be easily zipped off and is machine washable at 40°C, making it easy to keep your pillow clean and fresh.

What's more, TEMPUR® Pillows are designed to be durable. Each pillow comes with a three year quarantee.

## TEMPUR Cloud SmartCool™

Made with TEMPUR® Material inside that provides advanced pressure relief and adapts even better to the curvature of your head, neck and shoulders. Sleep on extraordinary plushness and experience innovative TEMPUR SmartCool™ Technology woven into the cover that's cool-to-the-touch and absorbs excess heat to keep you feeling cool and fresh.