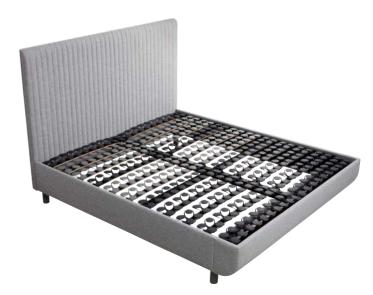

## TEMPUR Arc™ Static Disc Bed Base For precise and personalised support

Discs in the bed frame flex with your body, adjusting to your individual shape and movement. The discs can also be arranged to fit your individual preference in softer and firmer zones for an even more customised sleeping surface. Spacing between the discs ensure the right level of airflow for mattress ventilation.