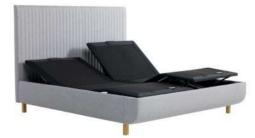

#### TEMPUR Arc™ Adjustable Disc Bed Base

#### Elevate your sleep experience

To personalise your sleep even more, a TEMPUR Arc™ Adjustable Disc Bed Base offers a more precise level of comfort and support – letting you find your most comfortable position for relaxing and sleeping at the touch of a button. Elevate your head and legs to ease pressure on your back, help improve blood circulation, and feel almost weightless.

## TEMPUR Arc™ Static Disc Bed Base For precise and personalised support

Discs in the bed frame flex with your body, adjusting to your individual shape and movement. The discs can also be arranged to fit your individual preference in softer and firmer zones for an even more customised sleeping surface. Spacing between the discs ensure the right level of airflow for mattress ventilation.