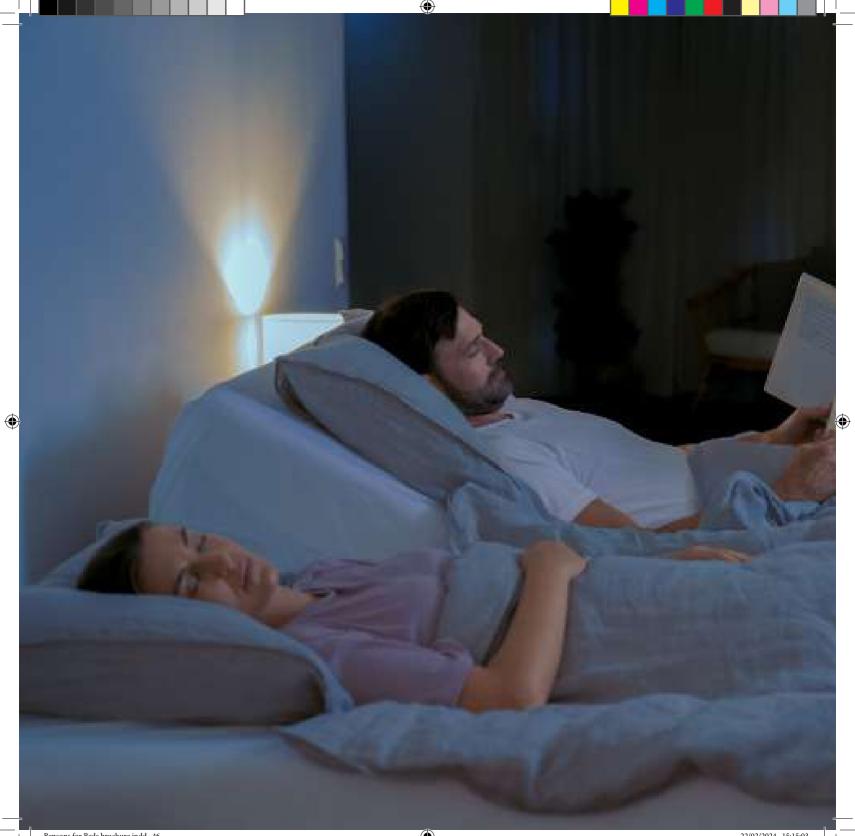

## TEMPUR Ergo™ Smart Base - Our Smartest Bed Ever

In many markets around the world, a partner who snores is the number 1 cause of disturbed sleep.

Experience your most restful sleep ever, with the smart response to snoring.

The all new TEMPUR Ergo™ Smart Base utilises integrated Sleeptracker®- Al sensors (without a microphone) to detect you and your partner's micro-vibrations from snoring.

If snoring is detected, the bed automatically responds, elevating your upper body 12 degrees- a position to help reduce snoring in otherwise healthy individuals.

The TEMPUR Ergo™ Smart Base also works in conjunction with any TEMPUR® mattress.

Snore Response technology

Personalised sleep coaching

Lifestyle benefits of adjustability

Smart Home Connectivity

22/02/2024 15:15:03