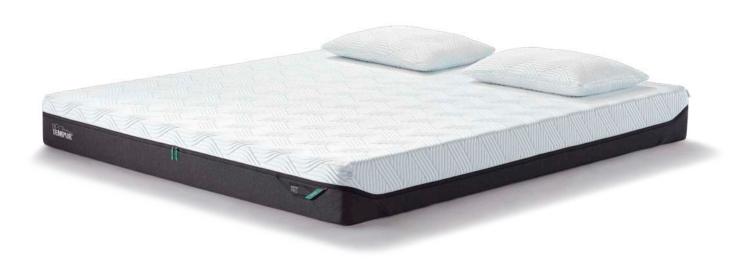

# TEMPUR PRO® SMARTCOOL™ **\*\* SOFT**

**OUR MOST ADAPTIVE MATTRESS EVER WITH COOLING TECHNOLOGY** 

#### TEMPUR® Advanced Material

TEMPUR® Advanced Material provides our best ever pressure relief\* across your body.

#### TEMPUR® Dynamic Support Technology

Working together with TEMPUR® Material, this layer supports you and provides extra ease of movement.

#### TEMPUR Pro® SmartCool™ Cover

Our cool-to-the-touch QuickRefresh™ mattress cover absorbs excess heat and is easy to keep clean and fresh simply unzip and wash at 40°C.

#### TEMPUR Adapt® Material

The original TEMPUR®
Material that adapts,
supports and relieves
pressure is now even
more resilient and
long lasting.

#### TEMPUR DuraBase™ Technology

Works with the layers above, ensuring long-lasting comfort and support.

TEMPUR

Based on internal tests comparing TEMPUR® Original with TEMPUR® Advanced Material, carried out by Dan-Foam ApS between May 2022 – March 2023.