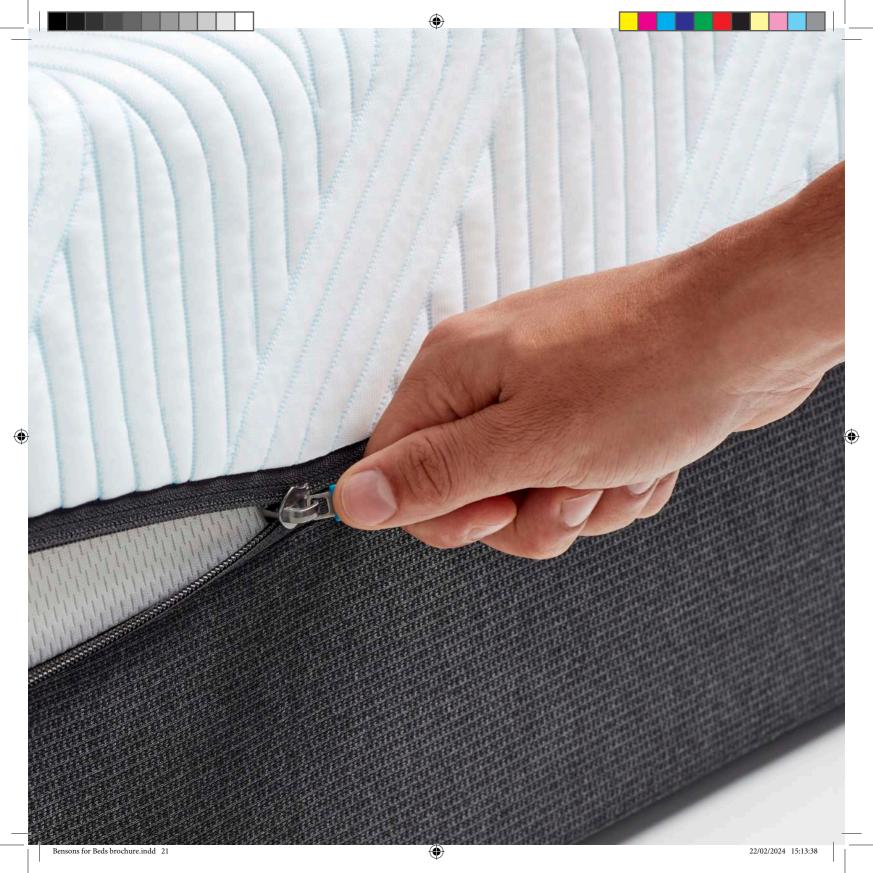

#### TEMPUR Pro® SmartCool™ Cover

Our cool-to-the-touch QuickRefresh™ mattress cover absorbs excess heat and is easy to keep clean and fresh simply unzip and wash at 40°C.

#### TEMPUR Pro® SmartCool™ Cover

Our innovative cooling mattress cover with SmartCool™ Technology is cool-to-the-touch and helps to absorb excess body heat and keep you feeling cool and fresh, while the QuickRefresh™ cover can be easily unzipped and washed.