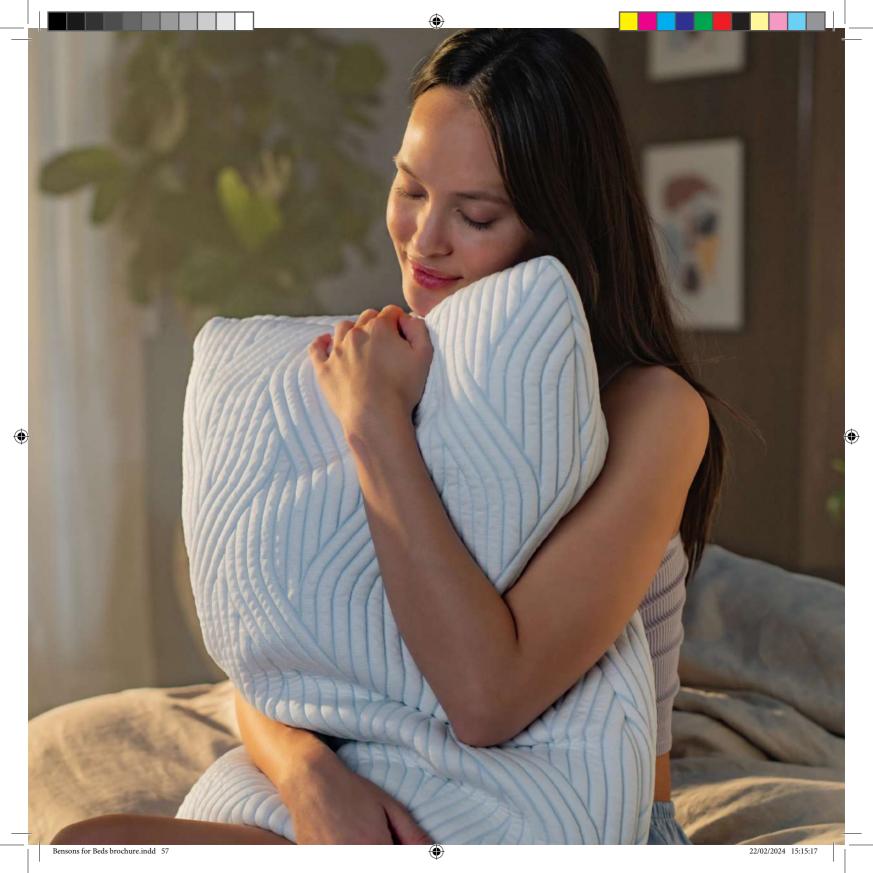

# Optimise your sleep with the right pillow

Your pillow plays an essential role in helping you get the best night's sleep. The right pillow for you will help you wake up feeling refreshed, reduce neck and shoulder pain and help keep your spine aligned while you sleep.

Our TEMPUR SmartCool™ Pillows each come with a removable cool-to-the-touch cover, which wicks away excess heat. The SmartCool™ cover can be easily zipped off and is machine washable at 40°C, making it easy to keep your pillow clean and fresh.

What's more, TEMPUR® Pillows are designed to be durable. Each pillow comes with a three year quarantee.

## TEMPUR Cloud SmartCool™

Made with TEMPUR® Material inside that provides advanced pressure relief and adapts even better to the curvature of your head, neck and shoulders. Sleep on extraordinary plushness and experience innovative TEMPUR SmartCool™ Technology woven into the cover that's cool-to-the-touch and absorbs excess heat to keep you feeling cool and fresh.