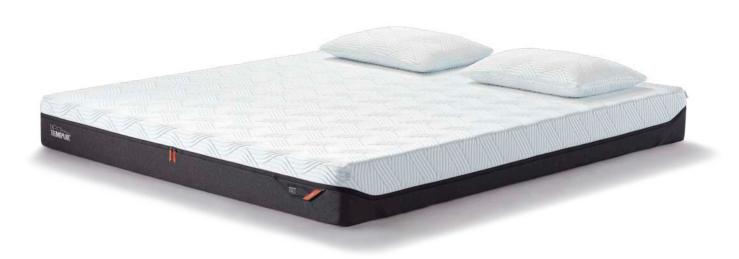

#### **MEDIUM FIRM**

**OUR MOST ADAPTIVE MATTRESS EVER WITH COOLING TECHNOLOGY** 

#### TEMPUR Pro® SmartCool™ Cover

Our cool-to-the-touch QuickRefresh™ mattress cover absorbs excess heat and is easy to keep clean and fresh simply unzip and wash at 40°C.

#### TEMPUR® Advanced Material

TEMPUR® Advanced Material provides our best ever pressure relief\* across your body.

#### TEMPUR DuraBase™ Technology

Works with the layers above, ensuring long-lasting comfort and support.

#### TEMPUR® Dynamic Support Technology

Working together with TEMPUR® Material, this layer supports you and provides extra ease of movement.

TEMPUR

\* Based on internal tests comparing TEMPUR® Original with TEMPUR® Advanced Material, carried out by Dan-Foam ApS between May 2022 – March 2023.